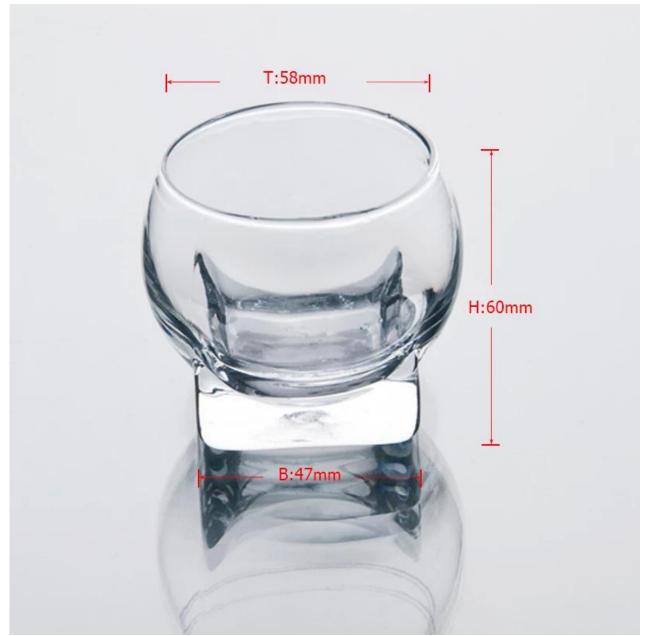

| 2. Suitable for used in hotel, home, etc.                                  |
|                  | 3. It is eco-friendly                                                      |
|                  | 4. Meet CE & FDA test & CA 65 test                                         |
| For your choices | 1. Different designs and sizes for choice                                  |
|                  | 2 .Any color painted, frost, electroplate, pattern laser carver processing |
|                  | 3. Special package like shrink wrap, color gift box, white gift box etc.   |
|                  | 4. We have exclusive workers for quality control                           |
|                  | 5. We have professional workshop and warehouse to ensure the delivery time |

### **Product Photo:**





## **Related Products:**



**Company Show:** 



Factory Show:



# Artificial blowing



#### How to use:

- 1. Use it under the guidance of adults.
- 2. Before use clean or washed with boiling water wash.
- 3. Do not touch the glass edge, try the bottom or its handle.

### Note:

- 1. Beer, wine, liquor, beverages or hot water do not pour too full.
- 2. In order to avoid injury to your child's hand, please put it in the place where they are unable to meet.
- 3. Avoid falling, collision and impact strength.
- 4. Do not apply to microwave.
- 5. In order to prevent its rupture, is not in direct contact with the flame.

For more <u>blown glass cup</u> or any glassware, please visit our website: http://www.okcandle.com/ Or here may help you know more about us: **FAQ**