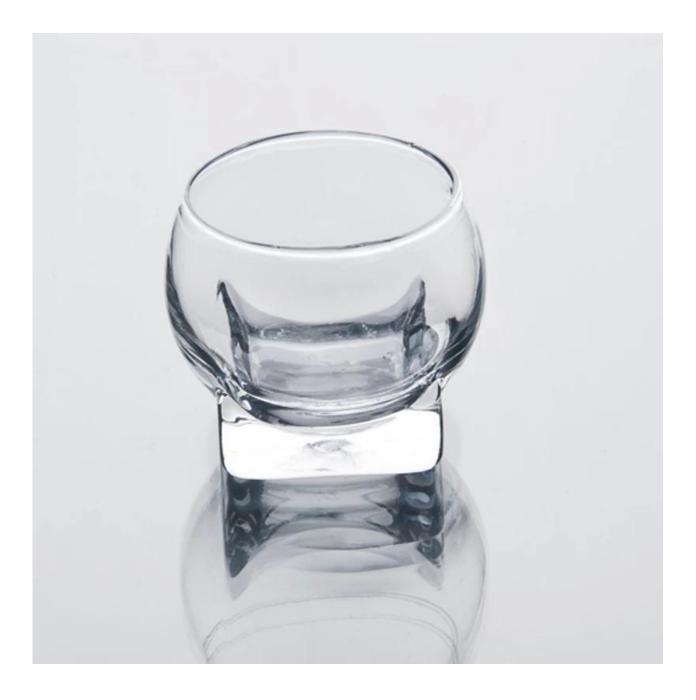

| 2. Suitable for used in hotel, home, etc.                                  |
|                  | 3. It is eco-friendly                                                      |
|                  | 4. Meet CE & FDA test & CA 65 test                                         |
| For your choices | 1. Different designs and sizes for choice                                  |
|                  | 2 .Any color painted, frost, electroplate, pattern laser carver processing |
|                  | 3. Special package like shrink wrap, color gift box, white gift box etc.   |
|                  | 4. We have exclusive workers for quality control                           |
|                  | 5. We have professional workshop and warehouse to ensure the delivery time |

### **Product Photo:**





## **Related Products:**



**Company Show:** 



Factory Show:



# Artificial blowing



#### How to use:

- 1. Use it under the guidance of adults.
- 2. Before use clean or washed with boiling water wash.
- 3. Do not touch the glass edge, try the bottom or its handle.

### Note:

- 1. Beer, wine, liquor, beverages or hot water do not pour too full.
- 2. In order to avoid injury to your child's hand, please put it in the place where they are unable to meet.
- 3. Avoid falling, collision and impact strength.
- 4. Do not apply to microwave.
- 5. In order to prevent its rupture, is not in direct contact with the flame.

For more <u>blown glass cup</u> or any glassware, please visit our website: http://www.okcandle.com/ Or here may help you know more about us: **FAQ**