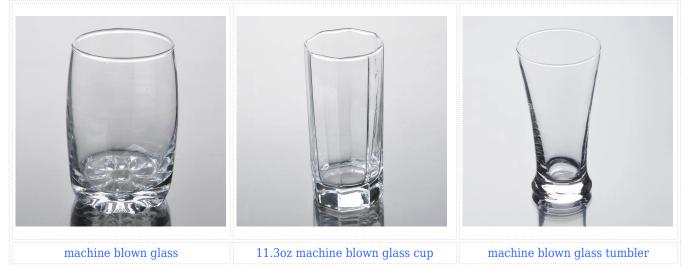

ed in hotel, home, etc.                                  |
|                  | 3. It is eco-friendly                                                      |
|                  | 4. Meet CE & FDA test & CA 65 test                                         |
| For your choices | 1. Different designs and sizes for choice                                  |
|                  | 2 .Any color painted, frost, electroplate, pattern laser carver processing |
|                  | 3. Special package like shrink wrap, color gift box, white gift box etc.   |
|                  | 4. We have exclusive workers for quality control                           |
|                  | 5. We have professional workshop and warehouse to ensure the delivery time |

### **Product Photo:**





## **Related Products:**



**Company Show:** 



Factory Show:



# Artificial blowing



#### How to use:

- 1. Use it under the guidance of adults.
- 2. Before use clean or washed with boiling water wash.
- 3. Do not touch the glass edge, try the bottom or its handle.

### Note:

- 1. Beer, wine, liquor, beverages or hot water do not pour too full.
- 2. In order to avoid injury to your child's hand, please put it in the place where they are unable to meet.
- 3. Avoid falling, collision and impact strength.
- 4. Do not apply to microwave.
- 5. In order to prevent its rupture, is not in direct contact with the flame.

For more <u>blown glass cup</u> or any glassware, please visit our website: http://www.okcandle.com/ Or here may help you know more about us: **FAQ**