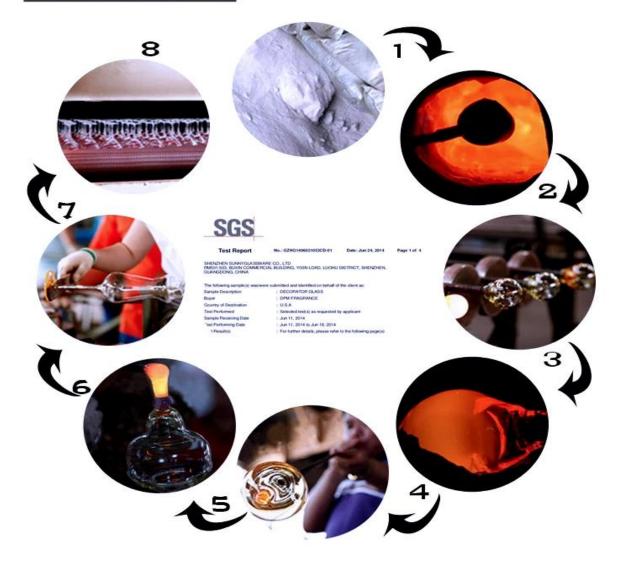

| 3. It is eco-friendly                                                      |
|                  | 4. Meet CE & FDA test & CA 65 test                                         |
| For your choices | 1. Different designs and sizes for choice                                  |
|                  | 2 .Any color painted, frost, electroplate, pattern laser carver processing |
|                  | 3. Special package like shrink wrap, color gift box, white gift box etc.   |
|                  | 4. We have exclusive workers for quality control                           |
|                  | 5. We have professional workshop and warehouse to ensure the delivery time |

### **Product Photo:**





## **Related Products:**



**Company Show:** 



Factory Show:



# Artificial blowing



#### How to use:

- 1. Use it under the guidance of adults.
- 2. Before use clean or washed with boiling water wash.
- 3. Do not touch the glass edge, try the bottom or its handle.

### Note:

- 1. Beer, wine, liquor, beverages or hot water do not pour too full.
- 2. In order to avoid injury to your child's hand, please put it in the place where they are unable to meet.
- 3. Avoid falling, collision and impact strength.
- 4. Do not apply to microwave.
- 5. In order to prevent its rupture, is not in direct contact with the flame.

For more <u>blown glass cup</u> or any glassware, please visit our website: http://www.okcandle.com/ Or here may help you know more about us: **FAQ**