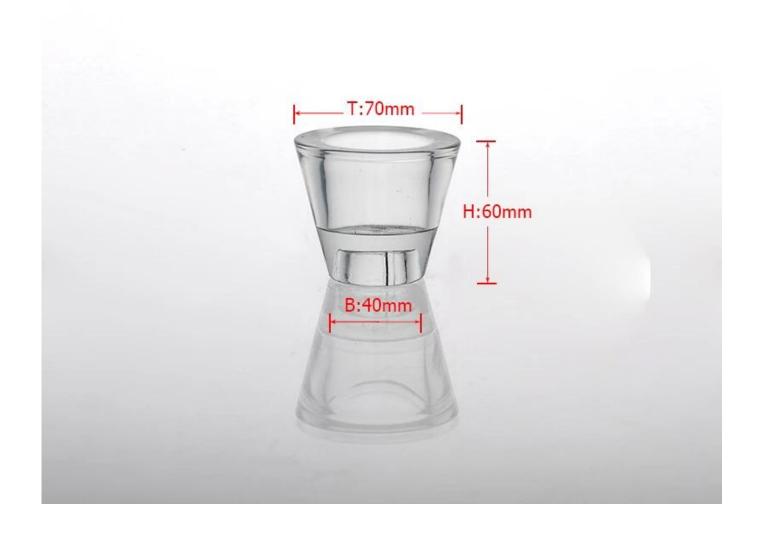

| 5 Prod                             | duct Details Every day is sunny                                                                                                                                                                                            | y day |
|------------------------------------|----------------------------------------------------------------------------------------------------------------------------------------------------------------------------------------------------------------------------|-------|
| Item No.                           | SG14122405                                                                                                                                                                                                                 |       |
| Material                           | Hight white glass                                                                                                                                                                                                          |       |
| Process                            | Machine made                                                                                                                                                                                                               |       |
| Samples time                       | 1. 5 days if at exist shaped and size of glass                                                                                                                                                                             |       |
|                                    | 2. 15 days if need new shape or size of glass                                                                                                                                                                              |       |
| Packing                            | Normal packing,6 pcs into inner box, 72 pcs per carton                                                                                                                                                                     |       |
| Product Capacity                   | 500,000~1,000,000 pcs per month                                                                                                                                                                                            |       |
| Delivery time                      | Within 35 days after the sample and order confirmed                                                                                                                                                                        |       |
| Payment terms                      | 30% deposit by T/T in advance and the balance against the copy of B/L                                                                                                                                                      |       |
| Shipment                           | By sea, by air, by Express and your shipping agent is acceptable                                                                                                                                                           |       |
| Product Features  For your choices | <ol> <li>Machine made glass tealight candle holder with high quality</li> <li>Suitable for used in hotel, home, etc.</li> <li>It is eco-friendly</li> </ol>                                                                |       |
|                                    | 4. Meet FDA test & CA 65 test                                                                                                                                                                                              |       |
|                                    | <ol> <li>Different designs and sizes for choice</li> <li>Any color painted, frost, electroplate, pattern laser carver processing</li> <li>Special package like shrink wrap, color gift box, white gift box etc.</li> </ol> |       |
| To your choices                    | <ul><li>4. We have exclusive workers for quality control</li><li>5. We have professional workshop and warehouse to ensure the delivery time</li></ul>                                                                      |       |