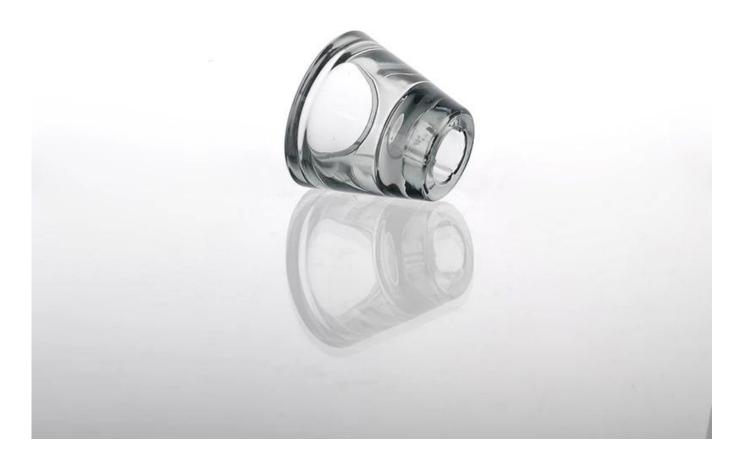

| 5 Prod                             | duct Details Every day is sunny                                                                                                                                                                                            | y day |
|------------------------------------|----------------------------------------------------------------------------------------------------------------------------------------------------------------------------------------------------------------------------|-------|
| Item No.                           | SG14122405                                                                                                                                                                                                                 |       |
| Material                           | Hight white glass                                                                                                                                                                                                          |       |
| Process                            | Machine made                                                                                                                                                                                                               |       |
| Samples time                       | 1. 5 days if at exist shaped and size of glass                                                                                                                                                                             |       |
|                                    | 2. 15 days if need new shape or size of glass                                                                                                                                                                              |       |
| Packing                            | Normal packing,6 pcs into inner box, 72 pcs per carton                                                                                                                                                                     |       |
| Product Capacity                   | 500,000~1,000,000 pcs per month                                                                                                                                                                                            |       |
| Delivery time                      | Within 35 days after the sample and order confirmed                                                                                                                                                                        |       |
| Payment terms                      | 30% deposit by T/T in advance and the balance against the copy of B/L                                                                                                                                                      |       |
| Shipment                           | By sea, by air, by Express and your shipping agent is acceptable                                                                                                                                                           |       |
| Product Features  For your choices | <ol> <li>Machine made glass tealight candle holder with high quality</li> <li>Suitable for used in hotel, home, etc.</li> <li>It is eco-friendly</li> </ol>                                                                |       |
|                                    | 4. Meet FDA test & CA 65 test                                                                                                                                                                                              |       |
|                                    | <ol> <li>Different designs and sizes for choice</li> <li>Any color painted, frost, electroplate, pattern laser carver processing</li> <li>Special package like shrink wrap, color gift box, white gift box etc.</li> </ol> |       |
| To your choices                    | <ul><li>4. We have exclusive workers for quality control</li><li>5. We have professional workshop and warehouse to ensure the delivery time</li></ul>                                                                      |       |