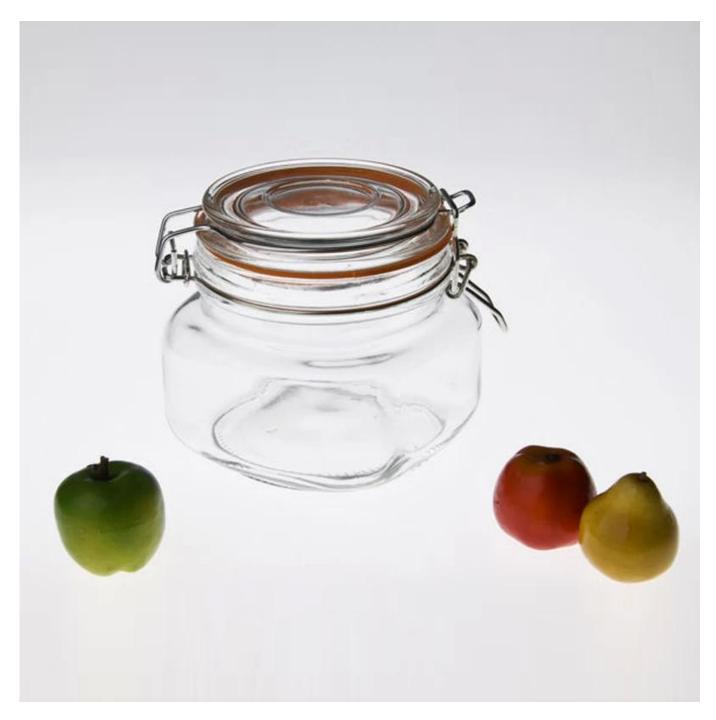

|
|                  |                                                                          |
|                  | 1. Any logo printing on the glass body.                                  |
| For your choices | 2.Any color painted ,frost, electro plate, pattern laser carver for the  |
|                  | finish;                                                                  |
|                  | 3. Special package like shrink wrap, color gift box, white gift box etc: |
|                  | 4. Open new mould for the glass, wood, plastic or metal as you like      |
|                  | 5. Different size and shapes meet your needs.                            |
|                  |                                                                          |

**Product Show:** 



**Company Show:** 



## **Factory show:**



## **Related product:**



For more machine made <u>glass jar</u> or any glassware please visit our website: http://www.okcandle.com/ Or contact us: Michelle Lai, Tel[]+86 755 25643425 Skype:sunnyglassware30 Email:sales30@sunnyglassware.com