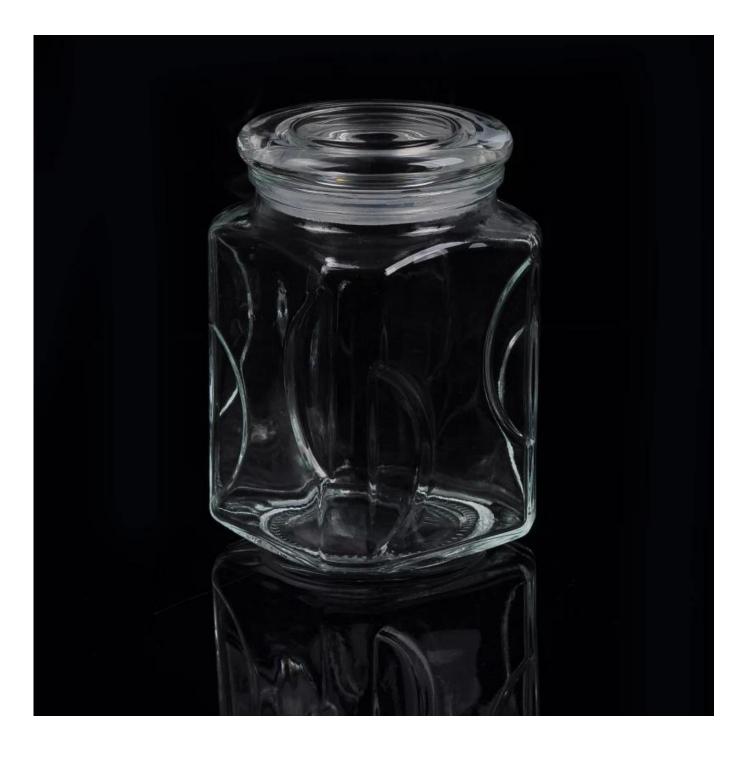

## glass storage jar with stainless steel lid

| Capacity:<br>1800ml<br>Bottom dia:<br>94mm | Item name          | glass storage jar with stainless steel lid                                                                                                                                                       |
|--------------------------------------------|--------------------|--------------------------------------------------------------------------------------------------------------------------------------------------------------------------------------------------|
|                                            | Item No.           | SGLYP15081501                                                                                                                                                                                    |
|                                            | Size               | Top dia:84mm*Bottom dia:94mm*Height:132mm                                                                                                                                                        |
|                                            | Weight             | 433g                                                                                                                                                                                             |
|                                            | Sample<br>time     | <ul><li>1.5 days if at exist shape and size of products</li><li>2.15 days if need new shape and size of products</li></ul>                                                                       |
|                                            | Packing            | Normal safety packing 24pcs/36pcs/48pcs etc. per export carton with egg divider                                                                                                                  |
|                                            | MOQ                | 20,000pcs                                                                                                                                                                                        |
|                                            | Delivery<br>time   | Within 35 days after order confirmed                                                                                                                                                             |
|                                            | Payment<br>terms   | 30% deposit by T/T in advance, the balance after showing the copy of B/L                                                                                                                         |
|                                            | Product<br>feature | <ol> <li>High quality and competitve prices</li> <li>Meet FDA, SGS,LFGB etc. test</li> <li>Eco-friendly</li> <li>Widely apply to Wedding, party, home, bar etc.</li> <li>Machine made</li> </ol> |