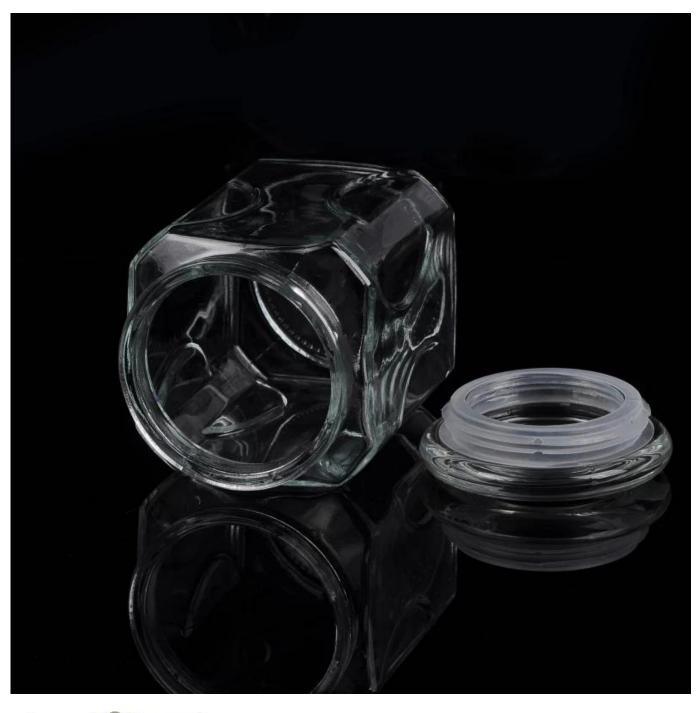

## glass storage jar with stainless steel lid

| Capacity:<br>1800ml<br>Bottom dia:<br>94mm | Item name          | glass storage jar with stainless steel lid                                                                                                                                                       |
|--------------------------------------------|--------------------|--------------------------------------------------------------------------------------------------------------------------------------------------------------------------------------------------|
|                                            | Item No.           | SGLYP15081501                                                                                                                                                                                    |
|                                            | Size               | Top dia:84mm*Bottom dia:94mm*Height:132mm                                                                                                                                                        |
|                                            | Weight             | 433g                                                                                                                                                                                             |
|                                            | Sample<br>time     | <ul><li>1.5 days if at exist shape and size of products</li><li>2.15 days if need new shape and size of products</li></ul>                                                                       |
|                                            | Packing            | Normal safety packing 24pcs/36pcs/48pcs etc. per export carton with egg divider                                                                                                                  |
|                                            | MOQ                | 20,000pcs                                                                                                                                                                                        |
|                                            | Delivery<br>time   | Within 35 days after order confirmed                                                                                                                                                             |
|                                            | Payment<br>terms   | 30% deposit by T/T in advance, the balance after showing the copy of B/L                                                                                                                         |
|                                            | Product<br>feature | <ol> <li>High quality and competitve prices</li> <li>Meet FDA, SGS,LFGB etc. test</li> <li>Eco-friendly</li> <li>Widely apply to Wedding, party, home, bar etc.</li> <li>Machine made</li> </ol> |