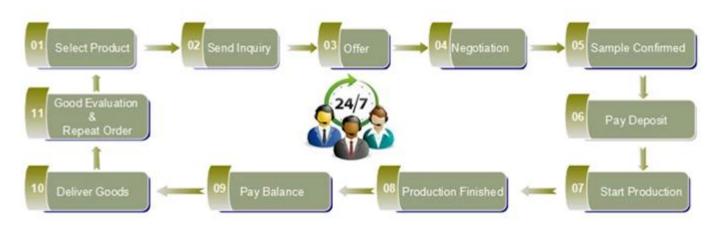

| Delivery<br>time   | Within 35 days after order confirmed                                                                                                                                                             |
|                                            | Payment<br>terms   | 30% deposit by T/T in advance, the balance after showing the copy of B/L                                                                                                                         |
|                                            | Product<br>feature | <ol> <li>High quality and competitve prices</li> <li>Meet FDA, SGS,LFGB etc. test</li> <li>Eco-friendly</li> <li>Widely apply to Wedding, party, home, bar etc.</li> <li>Machine made</li> </ol> |























Spray colour











For more information, please visit our website: **www.okcandle.com**