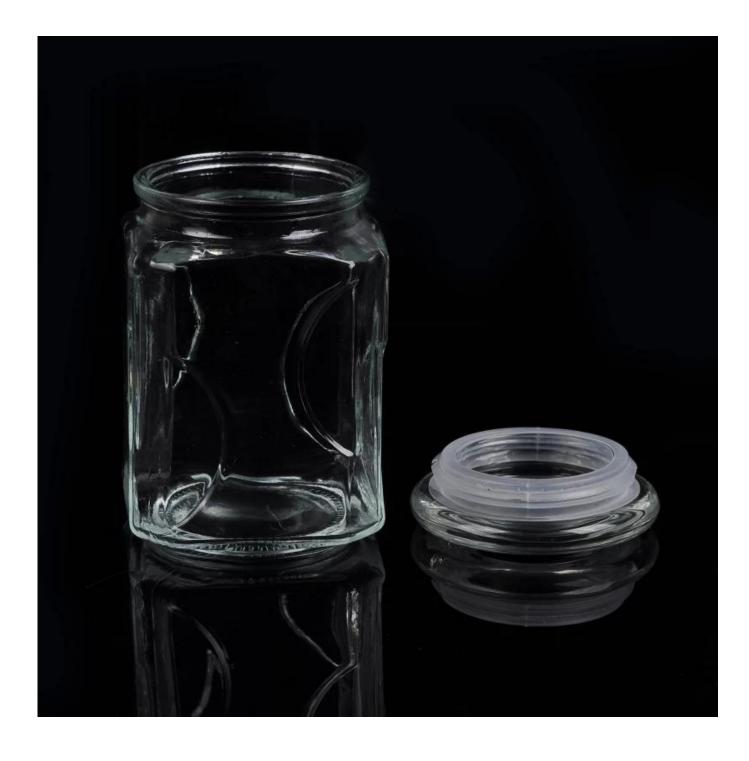

## glass storage jar with stainless steel lid

| Capacity:<br>1800ml<br>Bottom dia:<br>94mm | Item name          | glass storage jar with stainless steel lid                                                                                                                                                       |
|--------------------------------------------|--------------------|--------------------------------------------------------------------------------------------------------------------------------------------------------------------------------------------------|
|                                            | Item No.           | SGLYP15081501                                                                                                                                                                                    |
|                                            | Size               | Top dia:84mm*Bottom dia:94mm*Height:132mm                                                                                                                                                        |
|                                            | Weight             | 433g                                                                                                                                                                                             |
|                                            | Sample<br>time     | <ul><li>1.5 days if at exist shape and size of products</li><li>2.15 days if need new shape and size of products</li></ul>                                                                       |
|                                            | Packing            | Normal safety packing 24pcs/36pcs/48pcs etc. per export carton with egg divider                                                                                                                  |
|                                            | MOQ                | 20,000pcs                                                                                                                                                                                        |
|                                            | Delivery<br>time   | Within 35 days after order confirmed                                                                                                                                                             |
|                                            | Payment<br>terms   | 30% deposit by T/T in advance, the balance after showing the copy of B/L                                                                                                                         |
|                                            | Product<br>feature | <ol> <li>High quality and competitve prices</li> <li>Meet FDA, SGS,LFGB etc. test</li> <li>Eco-friendly</li> <li>Widely apply to Wedding, party, home, bar etc.</li> <li>Machine made</li> </ol> |