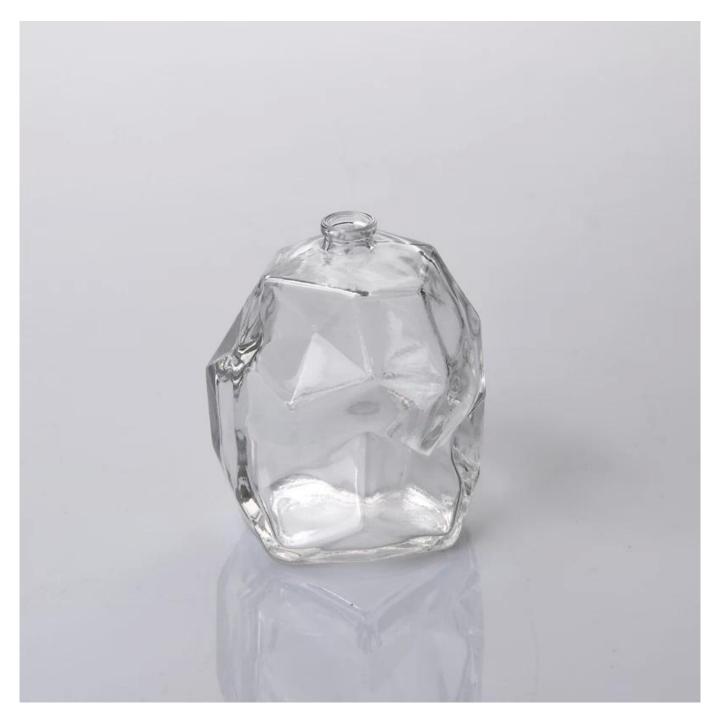

#### **Product Details:**

| Item No.         | SG154                                                                                                                                                                                                                                                                                                                                                        |
|------------------|--------------------------------------------------------------------------------------------------------------------------------------------------------------------------------------------------------------------------------------------------------------------------------------------------------------------------------------------------------------|
| Material         | high white glass                                                                                                                                                                                                                                                                                                                                             |
| Color            | clear                                                                                                                                                                                                                                                                                                                                                        |
| craft            | Machine made                                                                                                                                                                                                                                                                                                                                                 |
| Samples time     | <ol> <li>5 days if at exit shaped and size of glass.</li> <li>15 days if need new shape or size of glass.</li> </ol>                                                                                                                                                                                                                                         |
| Packing          | Normal packing,24or 36pcs into export carton,carton with cardboard divider                                                                                                                                                                                                                                                                                   |
| Product Capacity | 500,000~1,000,000 pcs per month                                                                                                                                                                                                                                                                                                                              |
| Delivery time    | Within 35 days after the sample and order confirmed                                                                                                                                                                                                                                                                                                          |
| Payment terms    | 30% deposit by T/T in advance and the balance against the copy of B/L $$                                                                                                                                                                                                                                                                                     |
| Shipment         | By sea,by air,by Express and your shipping agent is acceptable                                                                                                                                                                                                                                                                                               |
| Product Features | <ol> <li>Machine pressed ashtray</li> <li>Suitable for used in pub, hotel, restaurants, hotel,etc</li> <li>Professional Q/C for quality control.</li> <li>Competitive price and quality</li> <li>meet FDA test and food grade</li> </ol>                                                                                                                     |
| For your choices | <ol> <li>Any logo printing on the glass body.</li> <li>Any color painted, frost, electro plate, patterm laser carver for the finish;</li> <li>Special package like shrink wrap, color gift box, white gift box etc:</li> <li>Open new mould for the glass, wood, plastic or metal as you like</li> <li>Different size and shapes meet your needs.</li> </ol> |

### **Product Show:**