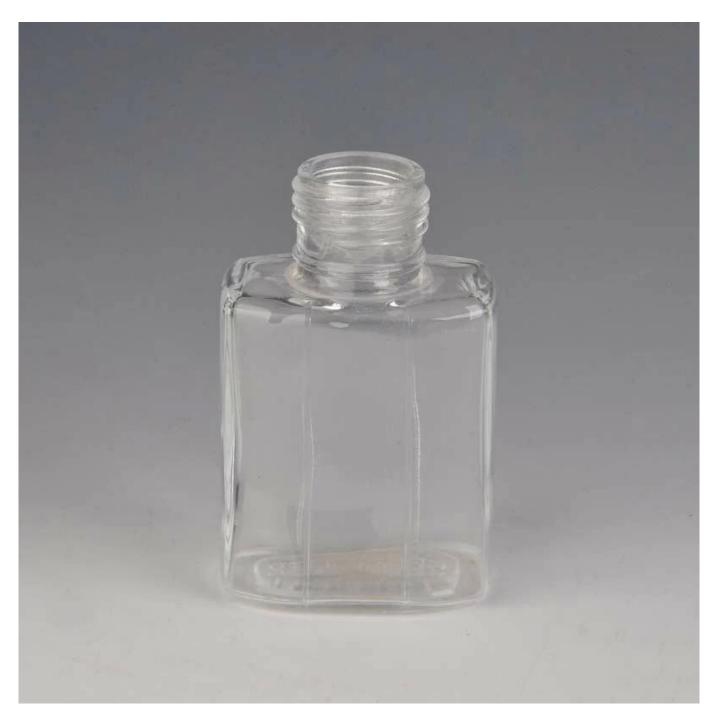

#### **Product Details:**

| Item No.         | SG164                                                                                                                                                                                                                                                                                                                                                        |
|------------------|--------------------------------------------------------------------------------------------------------------------------------------------------------------------------------------------------------------------------------------------------------------------------------------------------------------------------------------------------------------|
| Material         | high white glass                                                                                                                                                                                                                                                                                                                                             |
| Color            | clear                                                                                                                                                                                                                                                                                                                                                        |
| craft            | Machine made                                                                                                                                                                                                                                                                                                                                                 |
| Samples time     | <ol> <li>5 days if at exit shaped and size of glass.</li> <li>15 days if need new shape or size of glass.</li> </ol>                                                                                                                                                                                                                                         |
| Packing          | Normal packing,24or 36pcs into export carton,carton with cardboard divider                                                                                                                                                                                                                                                                                   |
| Product Capacity | 500,000~1,000,000 pcs per month                                                                                                                                                                                                                                                                                                                              |
| Delivery time    | Within 35 days after the sample and order confirmed                                                                                                                                                                                                                                                                                                          |
| Payment terms    | 30% deposit by T/T in advance and the balance against the copy of B/L $$                                                                                                                                                                                                                                                                                     |
| Shipment         | By sea,by air,by Express and your shipping agent is acceptable                                                                                                                                                                                                                                                                                               |
| Product Features | <ol> <li>Machine pressed ashtray</li> <li>Suitable for used in pub, hotel, restaurants, hotel,etc</li> <li>Professional Q/C for quality control.</li> <li>Competitive price and quality</li> <li>meet FDA test and food grade</li> </ol>                                                                                                                     |
| For your choices | <ol> <li>Any logo printing on the glass body.</li> <li>Any color painted, frost, electro plate, patterm laser carver for the finish;</li> <li>Special package like shrink wrap, color gift box, white gift box etc:</li> <li>Open new mould for the glass, wood, plastic or metal as you like</li> <li>Different size and shapes meet your needs.</li> </ol> |

## **Product Show:**