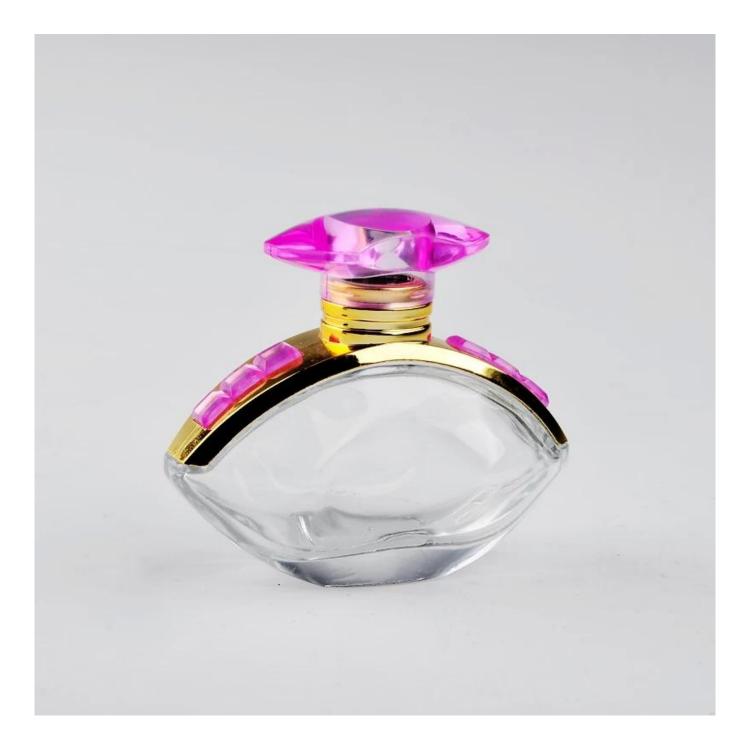

|
| Product Features | <ol> <li>Machine pressed ashtray</li> <li>Suitable for used in pub, hotel, restaurants, hotel,etc</li> <li>Professional Q/C for quality control.</li> <li>Competitive price and quality</li> <li>meet FDA test and food grade</li> </ol>                                                                                                                     |
| For your choices | <ol> <li>Any logo printing on the glass body.</li> <li>Any color painted, frost, electro plate, patterm laser carver for the finish;</li> <li>Special package like shrink wrap, color gift box, white gift box etc:</li> <li>Open new mould for the glass, wood, plastic or metal as you like</li> <li>Different size and shapes meet your needs.</li> </ol> |

#### **Product Show:**



# Package:

×

# **Factory show:**



### FAQ About us:

For more <u>perfume bottle</u> or any glassware

please visit our website: <a href="http://www.okcandle.com">www.okcandle.com</a>