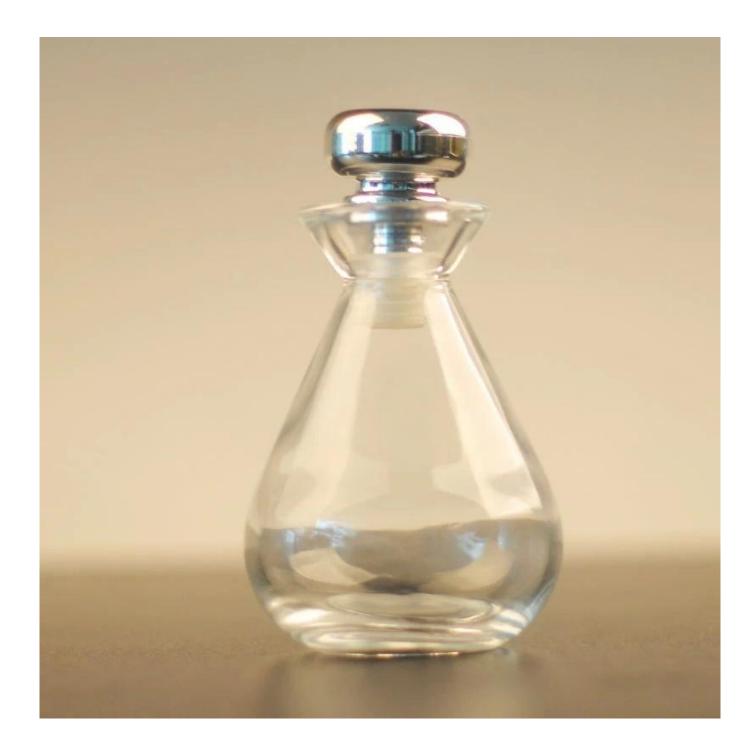

|
| Product Features | <ol> <li>Machine pressed ashtray</li> <li>Suitable for used in pub, hotel, restaurants, hotel,etc</li> <li>Professional Q/C for quality control.</li> <li>Competitive price and quality</li> <li>meet FDA test and food grade</li> </ol>                                                                                                                     |
| For your choices | <ol> <li>Any logo printing on the glass body.</li> <li>Any color painted, frost, electro plate, patterm laser carver for the finish;</li> <li>Special package like shrink wrap, color gift box, white gift box etc:</li> <li>Open new mould for the glass, wood, plastic or metal as you like</li> <li>Different size and shapes meet your needs.</li> </ol> |

### **Product Show:**



# Package:



# **Factory show:**



## FAQ About us:

For more perfume bottle or any glassware

 $please\ visit\ our\ website: \underline{www.okcandle.com}$