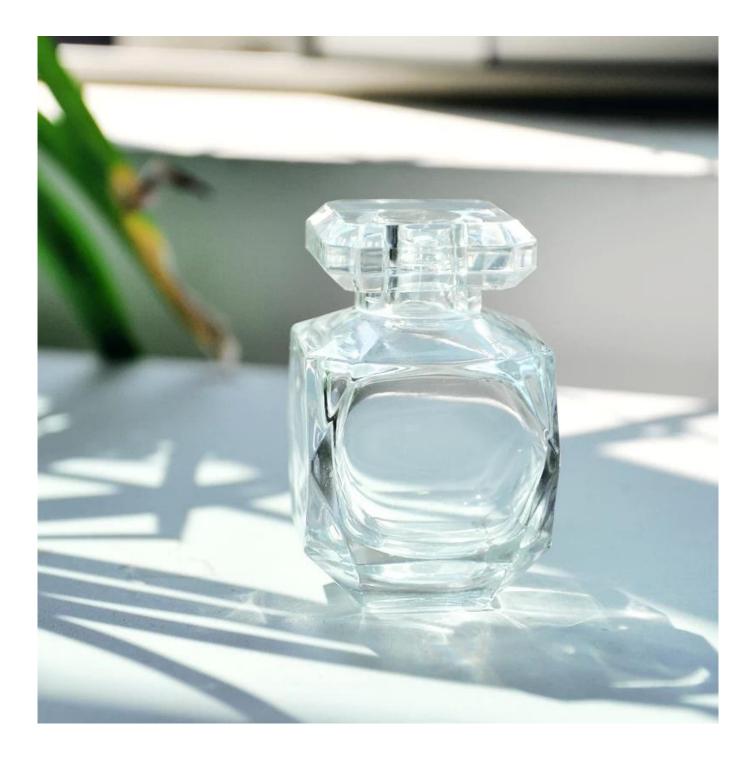

|
| Product Features | <ol> <li>Machine pressed ashtray</li> <li>Suitable for used in pub, hotel, restaurants, hotel,etc</li> <li>Professional Q/C for quality control.</li> <li>Competitive price and quality</li> <li>meet FDA test and food grade</li> </ol>                                                                                                                     |
| For your choices | <ol> <li>Any logo printing on the glass body.</li> <li>Any color painted, frost, electro plate, patterm laser carver for the finish;</li> <li>Special package like shrink wrap, color gift box, white gift box etc:</li> <li>Open new mould for the glass, wood, plastic or metal as you like</li> <li>Different size and shapes meet your needs.</li> </ol> |

#### **Product Show:**



# Package:

×

## **Factory show:**



### FAQ About us:

For more <u>perfume bottle</u> or any glassware

please visit our website: <a href="http://www.okcandle.com">www.okcandle.com</a>