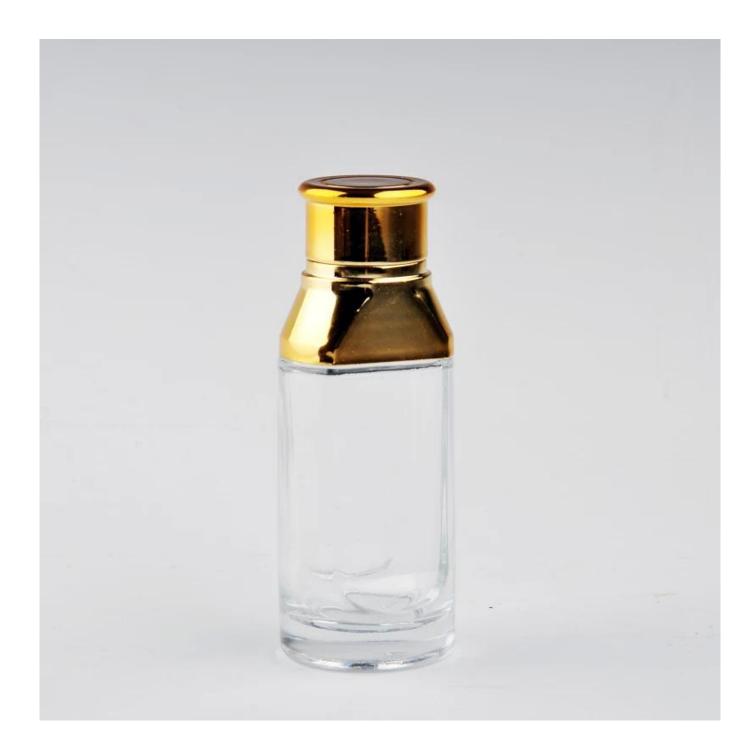

|
| Product Features | <ol> <li>Machine pressed ashtray</li> <li>Suitable for used in pub, hotel, restaurants, hotel, etc</li> <li>Professional Q/C for quality control.</li> <li>Competitive price and quality</li> <li>meet FDA test and food grade</li> </ol>                                                                                                                    |
| For your choices | <ol> <li>Any logo printing on the glass body.</li> <li>Any color painted, frost, electro plate, patterm laser carver for the finish;</li> <li>Special package like shrink wrap, color gift box, white gift box etc:</li> <li>Open new mould for the glass, wood, plastic or metal as you like</li> <li>Different size and shapes meet your needs.</li> </ol> |

### **Product Show:**



# Package:



# **Factory show:**



## FAQ About us:

For more perfume bottle or any glassware

 $please\ visit\ our\ website: \underline{www.okcandle.com}$