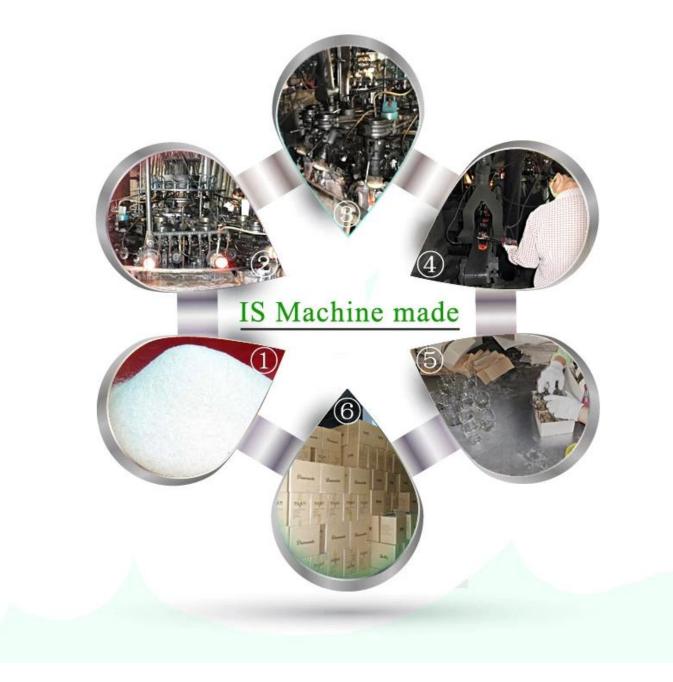

Features | <ol> <li>Machine pressed ashtray</li> <li>Suitable for used in pub, hotel, restaurants, hotel,etc</li> <li>Professional Q/C for quality control.</li> <li>Competitive price and quality</li> <li>meet FDA test and food grade</li> </ol>                                                                                                                  |  |  |
| For your choices | <ol> <li>Any logo printing on the glass body.</li> <li>Any color painted,frost,electro plate,patterm laser carver for the finish;</li> <li>Special package like shrink wrap, color gift box, white gift box etc:</li> <li>Open new mould for the glass, wood, plastic or metal as you like</li> <li>Different size and shapes meet your needs.</li> </ol> |  |  |

### **Product Show:**



## Package:



Produce process:



**Office show:** 



Factory show:



# **Certification:**

| sunny