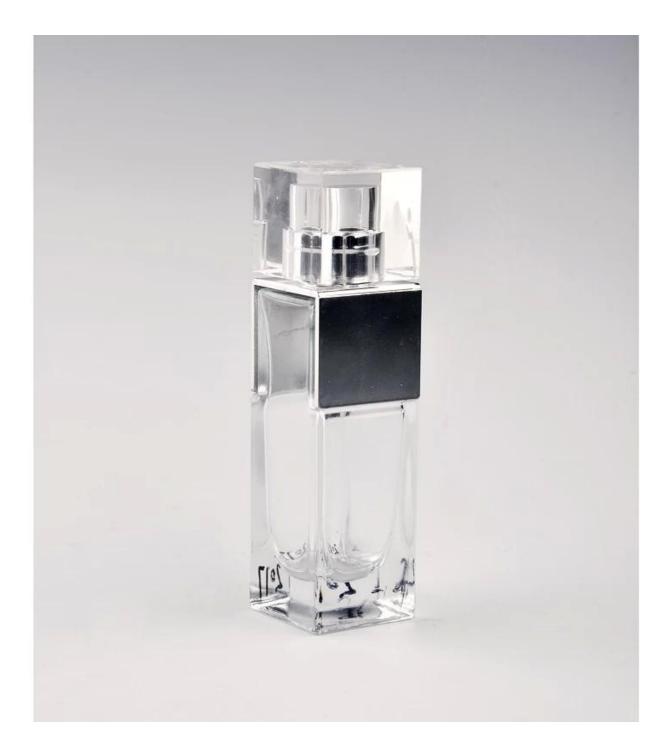

|  |  |
| Product Features | <ol> <li>Machine pressed ashtray</li> <li>Suitable for used in pub, hotel, restaurants, hotel,etc</li> <li>Professional Q/C for quality control.</li> <li>Competitive price and quality</li> <li>meet FDA test and food grade</li> </ol>                                                                                                                  |  |  |
| For your choices | <ol> <li>Any logo printing on the glass body.</li> <li>Any color painted,frost,electro plate,patterm laser carver for the finish;</li> <li>Special package like shrink wrap, color gift box, white gift box etc:</li> <li>Open new mould for the glass, wood, plastic or metal as you like</li> <li>Different size and shapes meet your needs.</li> </ol> |  |  |

### **Product Show:**



## Package:



Produce process:



**Office show:** 



Factory show:



# **Certification:**

| sunny