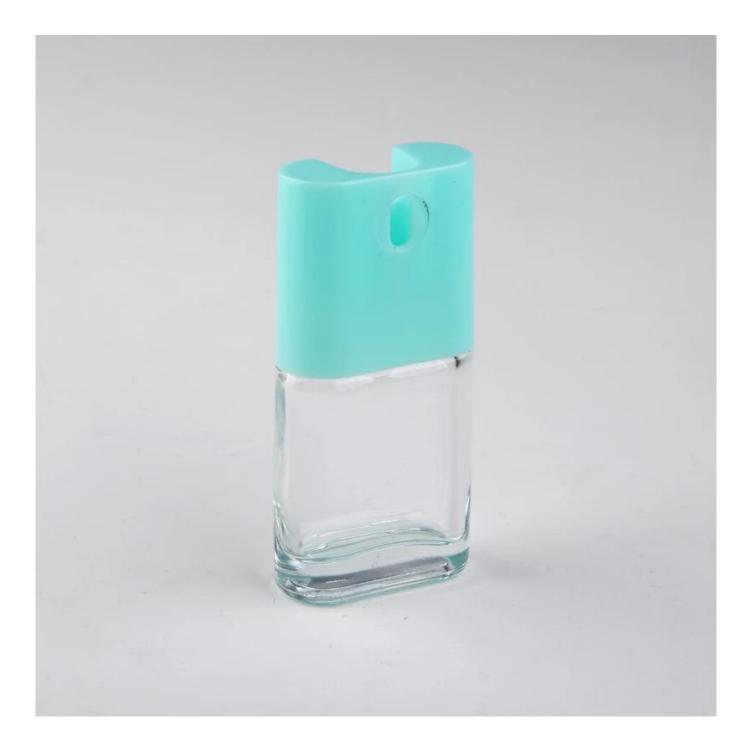

|
| Product Features | <ol> <li>Machine pressed ashtray</li> <li>Suitable for used in pub, hotel, restaurants, hotel,etc</li> <li>Professional Q/C for quality control.</li> <li>Competitive price and quality</li> <li>meet FDA test and food grade</li> </ol>                                                                                                                     |
| For your choices | <ol> <li>Any logo printing on the glass body.</li> <li>Any color painted, frost, electro plate, patterm laser carver for the finish;</li> <li>Special package like shrink wrap, color gift box, white gift box etc:</li> <li>Open new mould for the glass, wood, plastic or metal as you like</li> <li>Different size and shapes meet your needs.</li> </ol> |

#### **Product Show:**



# Package:

×

# **Factory show:**



### FAQ About us:

For more <u>perfume bottle</u> or any glassware

please visit our website: <a href="http://www.okcandle.com">www.okcandle.com</a>