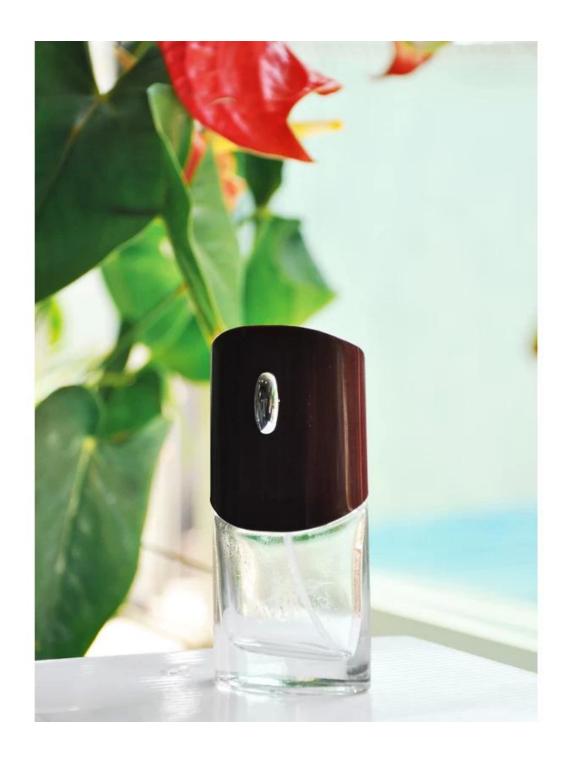

|
| Product Features | <ol> <li>Machine pressed ashtray</li> <li>Suitable for used in pub, hotel, restaurants, hotel,etc</li> <li>Professional Q/C for quality control.</li> <li>Competitive price and quality</li> <li>meet FDA test and food grade</li> </ol>                                                                                                                     |
| For your choices | <ol> <li>Any logo printing on the glass body.</li> <li>Any color painted, frost, electro plate, patterm laser carver for the finish;</li> <li>Special package like shrink wrap, color gift box, white gift box etc:</li> <li>Open new mould for the glass, wood, plastic or metal as you like</li> <li>Different size and shapes meet your needs.</li> </ol> |

### **Product Show:**



# Package:



Produce process:



Office show:



**Factory show:** 



# **Certification:**



## **Our team:**





### **FAQ**

For more **perfume bottle** or any glassware

please visit our website: <a href="https://www.okcandle.com">www.okcandle.com</a>