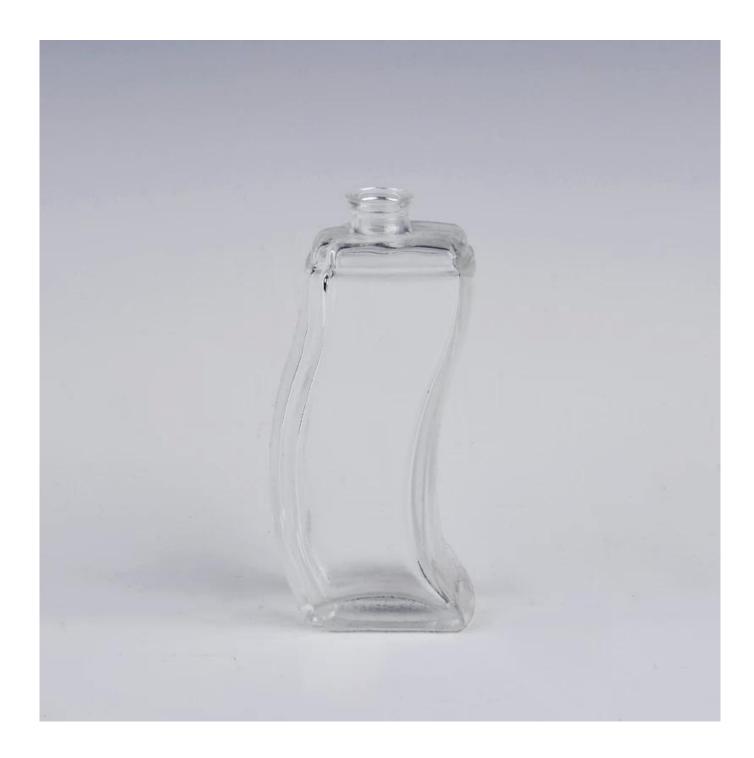

## **Product Show:**

## **Product Details:**

| Item No.         | SG117                                                                                                                                                                                                                                                                                                                                                        |
|------------------|--------------------------------------------------------------------------------------------------------------------------------------------------------------------------------------------------------------------------------------------------------------------------------------------------------------------------------------------------------------|
| Material         | high white glass                                                                                                                                                                                                                                                                                                                                             |
| Color            | clear                                                                                                                                                                                                                                                                                                                                                        |
| craft            | Machine made                                                                                                                                                                                                                                                                                                                                                 |
| Samples time     | <ol> <li>5 days if at exit shaped and size of glass.</li> <li>15 days if need new shape or size of glass.</li> </ol>                                                                                                                                                                                                                                         |
| Packing          | Normal packing,24or 36pcs into export carton,carton with cardboard divider                                                                                                                                                                                                                                                                                   |
| Product Capacity | 500,000~1,000,000 pcs per month                                                                                                                                                                                                                                                                                                                              |
| Delivery time    | Within 35 days after the sample and order confirmed                                                                                                                                                                                                                                                                                                          |
| Payment terms    | 30% deposit by T/T in advance and the balance against the copy of B/L                                                                                                                                                                                                                                                                                        |
| Shipment         | By sea,by air,by Express and your shipping agent is acceptable                                                                                                                                                                                                                                                                                               |
| Product Features | <ol> <li>Machine pressed ashtray</li> <li>Suitable for used in pub, hotel, restaurants, hotel,etc</li> <li>Professional Q/C for quality control.</li> <li>Competitive price and quality</li> <li>meet FDA test and food grade</li> </ol>                                                                                                                     |
| For your choices | <ol> <li>Any logo printing on the glass body.</li> <li>Any color painted, frost, electro plate, patterm laser carver for the finish;</li> <li>Special package like shrink wrap, color gift box, white gift box etc:</li> <li>Open new mould for the glass, wood, plastic or metal as you like</li> <li>Different size and shapes meet your needs.</li> </ol> |