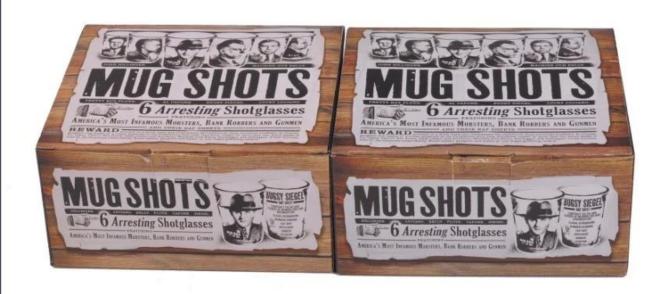

|
| Product Features | <ol> <li>Machine pressed ashtray</li> <li>Suitable for used in pub, hotel, restaurants, hotel,etc</li> <li>Professional Q/C for quality control.</li> <li>Competitive price and quality</li> <li>meet FDA test and food grade</li> </ol>                                                                                                                     |
| For your choices | <ol> <li>Any logo printing on the glass body.</li> <li>Any color painted, frost, electro plate, patterm laser carver for the finish;</li> <li>Special package like shrink wrap, color gift box, white gift box etc:</li> <li>Open new mould for the glass, wood, plastic or metal as you like</li> <li>Different size and shapes meet your needs.</li> </ol> |

## **Product Show:**



## Package:



## **Company Show:**



**Factory show:** 



FAQ About us:

For more <u>perfume bottle</u> or any glassware

please visit our website: <a href="www.okcandle.com">www.okcandle.com</a>