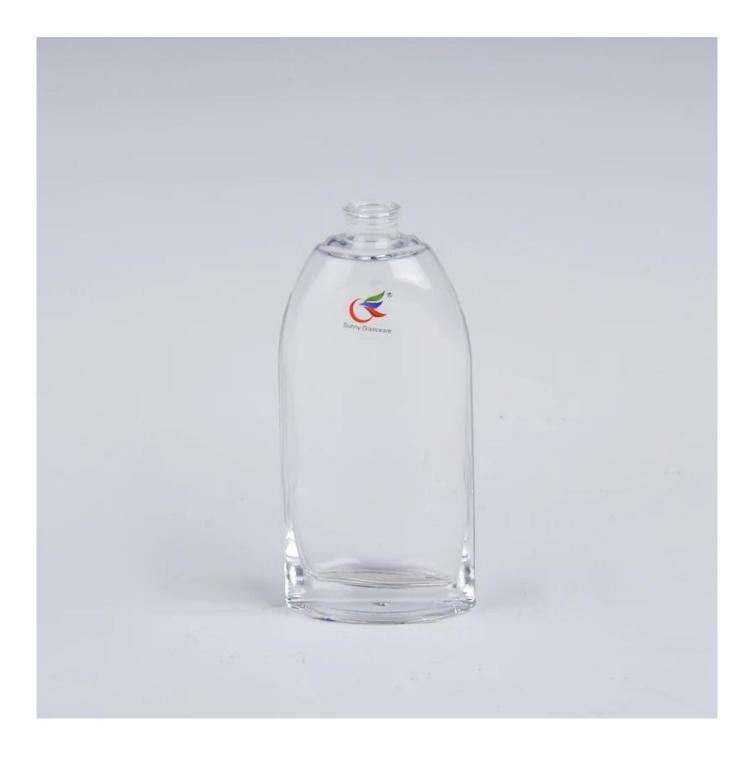

|
| Product Features | <ol> <li>Machine pressed ashtray</li> <li>Suitable for used in pub, hotel, restaurants, hotel, etc</li> <li>Professional Q/C for quality control.</li> <li>Competitive price and quality</li> <li>meet FDA test and food grade</li> </ol>                                                                                                                    |
| For your choices | <ol> <li>Any logo printing on the glass body.</li> <li>Any color painted, frost, electro plate, patterm laser carver for the finish;</li> <li>Special package like shrink wrap, color gift box, white gift box etc:</li> <li>Open new mould for the glass, wood, plastic or metal as you like</li> <li>Different size and shapes meet your needs.</li> </ol> |

## **Product Show:**



## Package:



## **Company Show:**



**Factory show:** 



FAQ About us:

For more <u>perfume bottle</u> or any glassware

please visit our website: <a href="www.okcandle.com">www.okcandle.com</a>