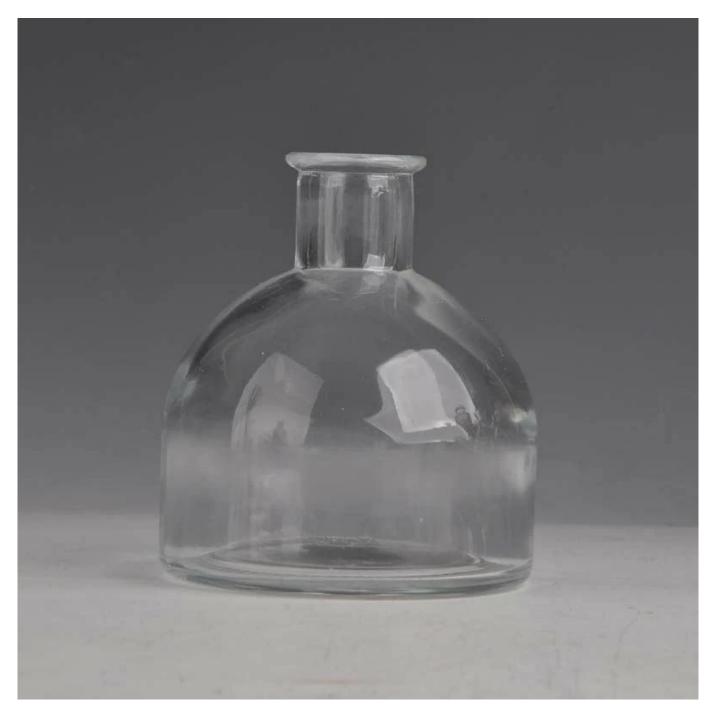

|
| Product Features | <ol> <li>Machine pressed ashtray</li> <li>Suitable for used in pub, hotel, restaurants, hotel,etc</li> <li>Professional Q/C for quality control.</li> <li>Competitive price and quality</li> <li>meet FDA test and food grade</li> </ol>                                                                                                                     |
| For your choices | <ol> <li>Any logo printing on the glass body.</li> <li>Any color painted, frost, electro plate, patterm laser carver for the finish;</li> <li>Special package like shrink wrap, color gift box, white gift box etc:</li> <li>Open new mould for the glass, wood, plastic or metal as you like</li> <li>Different size and shapes meet your needs.</li> </ol> |

#### **Product Show:**



# Package:









## **Company show:**



**Factory show:** 



### FAQ About us:

For more **perfume bottle** or any glassware

please visit our website: <a href="https://www.okcandle.com">www.okcandle.com</a>