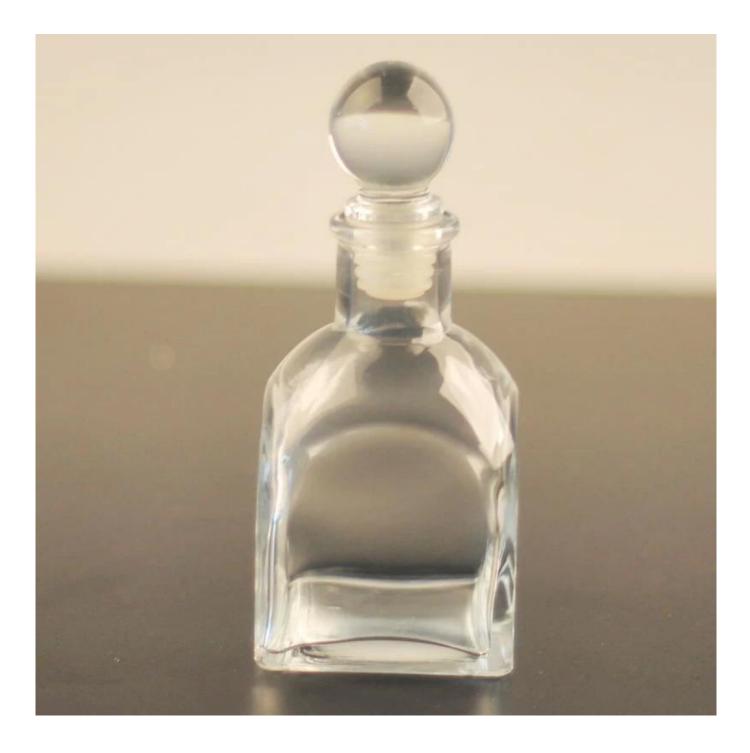

|
| Product Features | <ol> <li>Machine pressed ashtray</li> <li>Suitable for used in pub, hotel, restaurants, hotel,etc</li> <li>Professional Q/C for quality control.</li> <li>Competitive price and quality</li> <li>meet FDA test and food grade</li> </ol>                                                                                                                     |
| For your choices | <ol> <li>Any logo printing on the glass body.</li> <li>Any color painted, frost, electro plate, patterm laser carver for the finish;</li> <li>Special package like shrink wrap, color gift box, white gift box etc:</li> <li>Open new mould for the glass, wood, plastic or metal as you like</li> <li>Different size and shapes meet your needs.</li> </ol> |

#### **Product Show:**



# Package:

×

## **Factory show:**



### FAQ About us:

For more <u>perfume bottle</u> or any glassware

please visit our website: <a href="http://www.okcandle.com">www.okcandle.com</a>