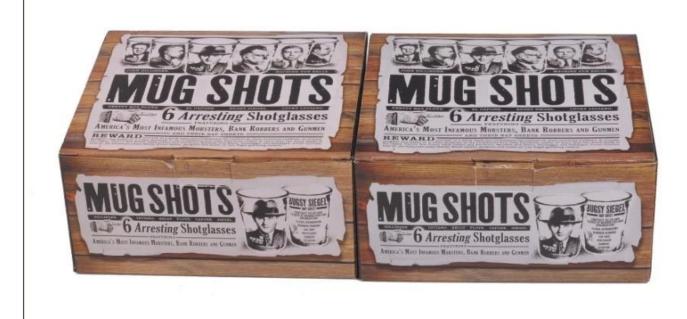

|
| Product Features | <ol> <li>Machine pressed ashtray</li> <li>Suitable for used in pub, hotel, restaurants, hotel,etc</li> <li>Professional Q/C for quality control.</li> <li>Competitive price and quality</li> <li>meet FDA test and food grade</li> </ol>                                                                                                                     |
| For your choices | <ol> <li>Any logo printing on the glass body.</li> <li>Any color painted, frost, electro plate, patterm laser carver for the finish;</li> <li>Special package like shrink wrap, color gift box, white gift box etc:</li> <li>Open new mould for the glass, wood, plastic or metal as you like</li> <li>Different size and shapes meet your needs.</li> </ol> |

## **Product Show:**



Package:



## **Company Show:**



**Factory show:** 



## <u>FAQ</u> About us:

For more <u>perfume bottle</u> or any glassware

please visit our website: <u>www.okcandle.com</u>