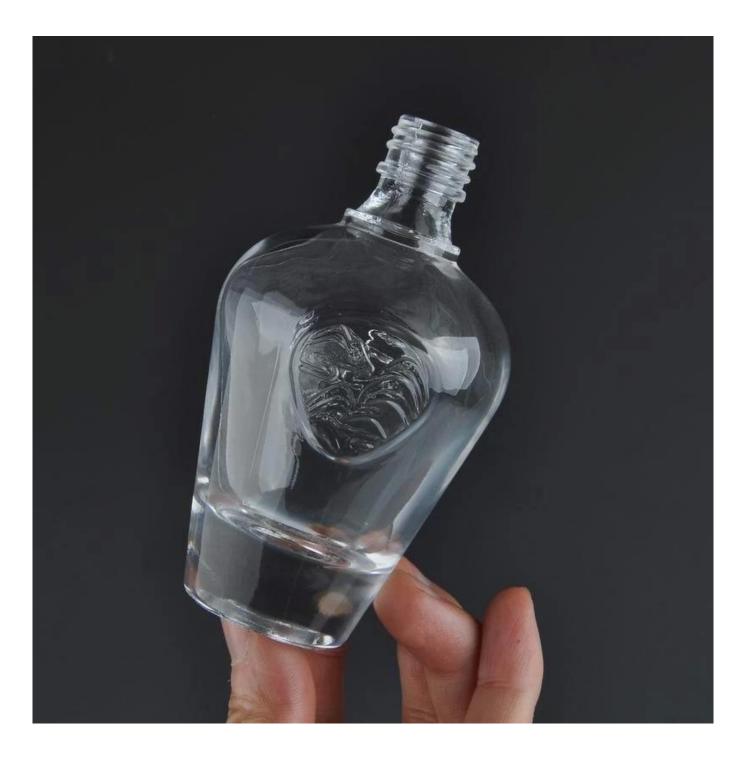

|
| Product Features | <ol> <li>Machine pressed ashtray</li> <li>Suitable for used in pub, hotel, restaurants, hotel,etc</li> <li>Professional Q/C for quality control.</li> <li>Competitive price and quality</li> <li>meet FDA test and food grade</li> </ol>                                                                                                                     |
| For your choices | <ol> <li>Any logo printing on the glass body.</li> <li>Any color painted, frost, electro plate, patterm laser carver for the finish;</li> <li>Special package like shrink wrap, color gift box, white gift box etc:</li> <li>Open new mould for the glass, wood, plastic or metal as you like</li> <li>Different size and shapes meet your needs.</li> </ol> |

## **Product Show:**



Package:



## **Company Show:**



**Factory show:** 



## <u>FAQ</u> About us:

For more <u>perfume bottle</u> or any glassware

please visit our website: <u>www.okcandle.com</u>