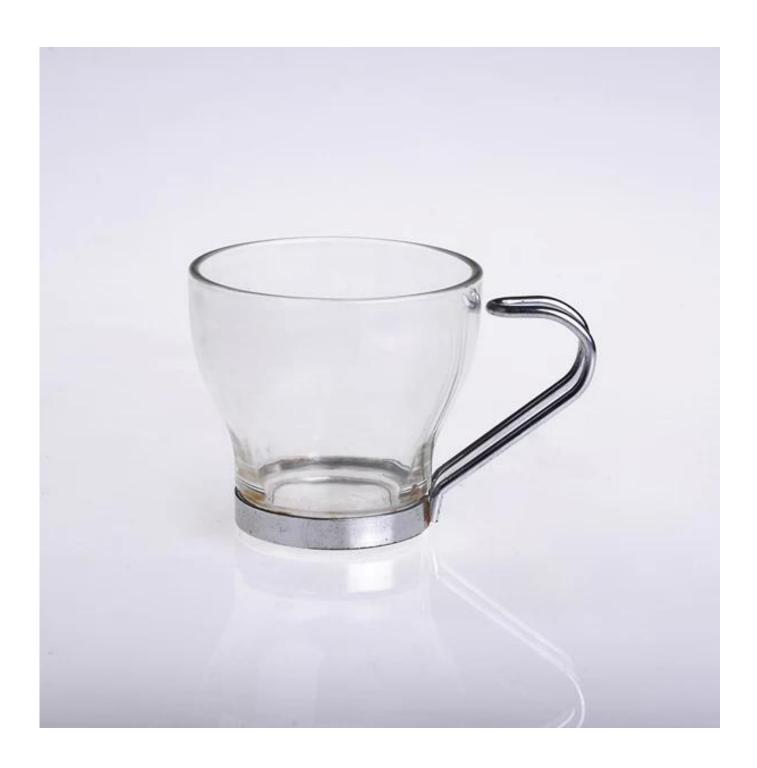

| 3. It is eco-friendly                                                      |
|                   | 4. Meet CE & FDA test & CA 65 test                                         |
|                   | 1. Different designs and sizes for choice                                  |
|                   | 2 .Any color painted, frost, electroplate, pattern laser carver processing |
| For your choices  | 3. Special package like shrink wrap, color gift box, white gift box etc.   |
|                   | 4. We have exclusive workers for quality control                           |
|                   | 5. We have professional workshop and warehouse to ensure the delivery time |
|                   |                                                                            |

## **Product Photo:**





## **Related Products:**







clear water glass mug



wholesale glass mug

## **Company Show:**



**Factory Show:** 



For more **glass mug** or any glassware,

please visit our website: <a href="http://www.okcandle.com/">http://www.okcandle.com/</a>
Or here may help you know more about us: FAQ