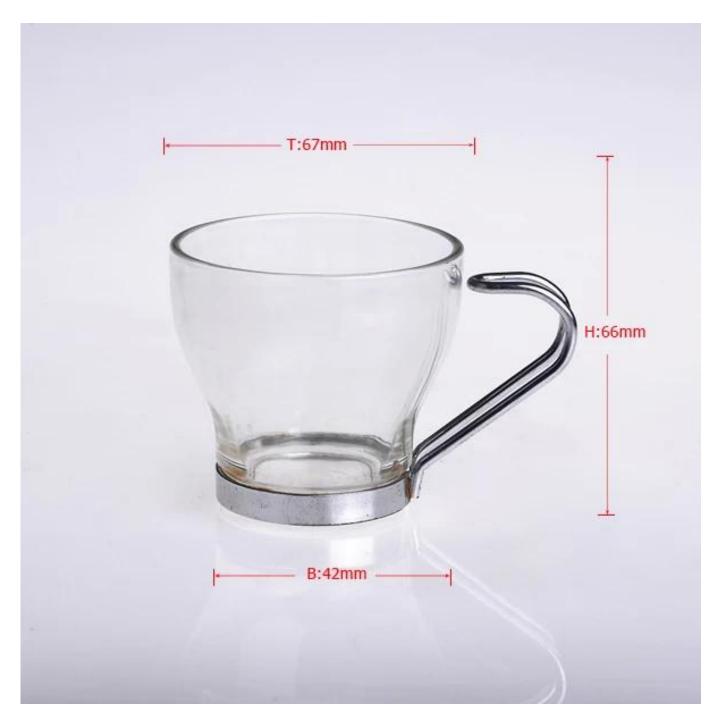

## **Product Details:**

| i iodact Details. |                                                                            |
|-------------------|----------------------------------------------------------------------------|
| Item No.          | SG1402A                                                                    |
| Material          | High white glass                                                           |
| Process           | Hand made                                                                  |
| Samples time      | 1. 5 days if at exist shaped and size of glass                             |
|                   | 2. 15 days if need new shape or size of glass                              |
| Packing           | Normal packing,4 pcs per inner box, 48 pcs per carton                      |
| Product Capacity  | 500,000~1,000,000 pcs per month                                            |
| Delivery time     | Within 35 days after the sample and order confirmed                        |
| Payment terms     | 30% deposit by T/T in advance and the balance against the copy of B/L      |
| Shipment          | By sea, by air, by Express and your shipping agent is acceptable           |
|                   | 1. Hand made drinking glass with high quality                              |
| Product Features  | 2. Suitable for used in hotel, home, etc.                                  |
|                   | 3. It is eco-friendly                                                      |
|                   | 4. Meet CE & FDA test & CA 65 test                                         |
|                   | 1. Different designs and sizes for choice                                  |
|                   | 2 .Any color painted, frost, electroplate, pattern laser carver processing |
| For your choices  | 3. Special package like shrink wrap, color gift box, white gift box etc.   |
|                   | 4. We have exclusive workers for quality control                           |
|                   | 5. We have professional workshop and warehouse to ensure the delivery time |
|                   |                                                                            |

## **Product Photo:**