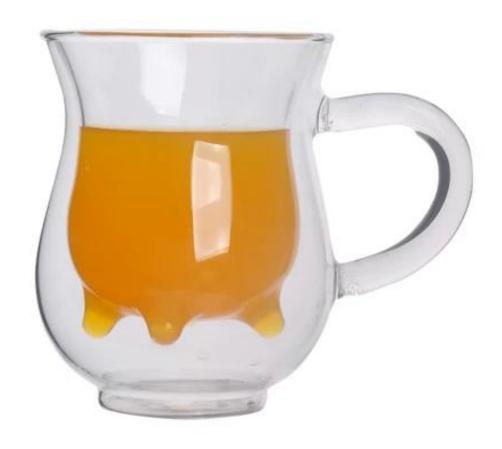

|
|                  |                                                                          |
|                  | 1. Any logo printing on the glass body.                                  |
| For your choose  | 2. Any color painted, frost, electro plate ,pattern laser carver for the |
|                  | finish;                                                                  |
|                  | 3. Special package like shrink wrap, color gift box, white gift box etc: |
|                  | 4. Open new mould for the glass, wood, plastic or metal as you like      |
|                  | 5. Different size and shapes meet your needs.                            |
|                  |                                                                          |

## **Product Photo:**



## **Package**[]



## **Company Show:**



**Related Product** 



For more  $glass\ milk\ cup$  or any glassware

please visit our website: http://www.okcandle.com/

Or here may help you know more about  $us \square FAQ$