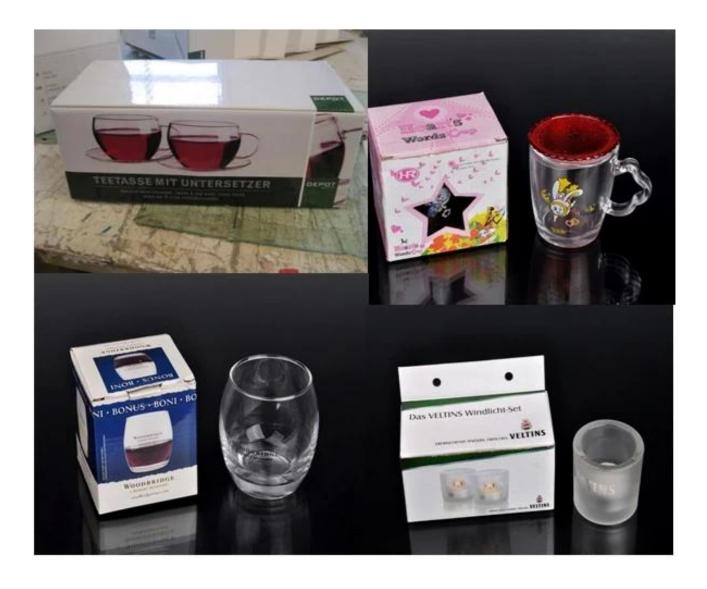

|                                                                          |
|                  | 1. Any logo printing on the glass body.                                  |
| For your choose  | 2. Any color painted, frost, electro plate ,pattern laser carver for the |
|                  | finish;                                                                  |
|                  | 3. Special package like shrink wrap, color gift box, white gift box etc: |
|                  | 4. Open new mould for the glass, wood, plastic or metal as you like      |
|                  | 5. Different size and shapes meet your needs.                            |
|                  |                                                                          |

## **Product Photo:**



## **Package**[]



## **Company Show:**



**Related Product** 



For more  $glass\ milk\ cup$  or any glassware

please visit our website: http://www.okcandle.com/

Or here may help you know more about  $us \square FAQ$