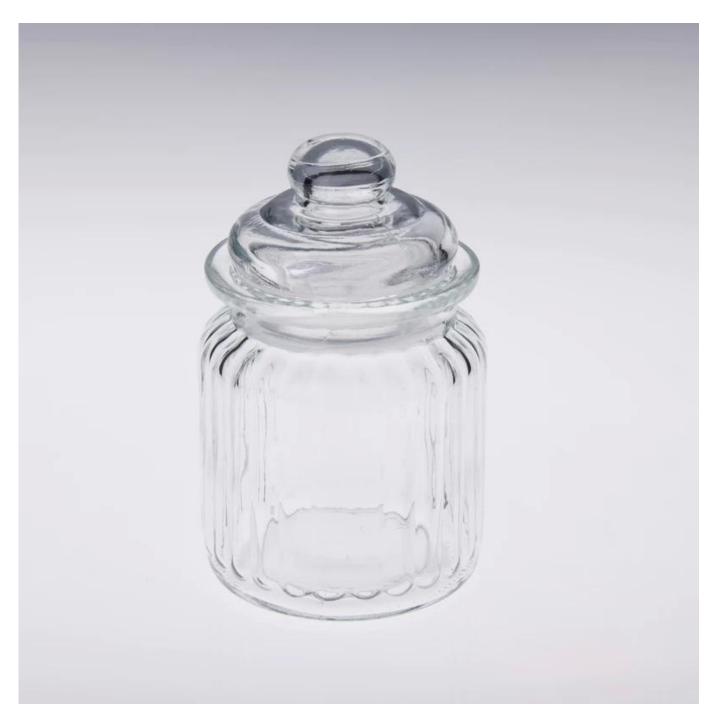

## **Product Details:**

| Item No.         | SGG010                                                                   |
|------------------|--------------------------------------------------------------------------|
| Material         | High white glass                                                         |
| Color            | Transparent glass                                                        |
| Process          | Machine-made                                                             |
| Samples time     | 1. 5 days if at exit shaped and size of glass.                           |
|                  | 2. 15 days if need new shape or size of glass.                           |
| Packing          | Normal packing,24or 36pcs into export carton, carton with cardboard      |
|                  | divider                                                                  |
| Product Capacity | 500,000~1,000,000 pcs per month                                          |
| Delivery time    | Within 35 days after the sample and order confirmed                      |
| Payment terms    | 30% deposit by T/T in advance and the balance against the copy of B/L    |
| Shipment         | By sea, by air, by Express and your shipping agent is acceptable         |
|                  | 1. machine-made glass jar                                                |
| Product Features | 2. Suitable for family , hotel, restaurants, hotel, etc                  |
|                  | 3. Professional Q/C for quality control.                                 |
|                  | 4. Competitive price and quality                                         |
|                  | 5. meet FDA test and food grade                                          |
| _                | 1. Any logo printing on the glass body.                                  |
| For your choices | 2.Any color painted ,frost, electro plate, pattern laser carver for the  |
|                  | finish;                                                                  |
|                  | 3. Special package like shrink wrap, color gift box, white gift box etc: |
|                  | 4. Open new mould for the glass, wood, plastic or metal as you like      |
|                  | 5. Different size and shapes meet your needs.                            |