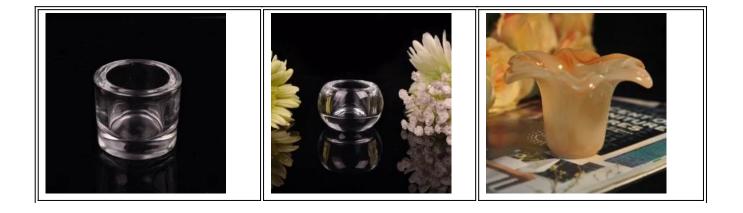

<u>Cylinder tealight candle</u> <u>holder</u> <u>Round small tealight</u> <u>holder</u> Flower shape cylinder jade amber color decorative glass candle jar candle holder

Factory Show

For more <u>candle holder</u> or any glassware, please visit our website: <u>http://www.okcandle.com/</u> Or here may help you know more about us: <u>FAQ</u> We are looking forward your inquiry and cooperation.