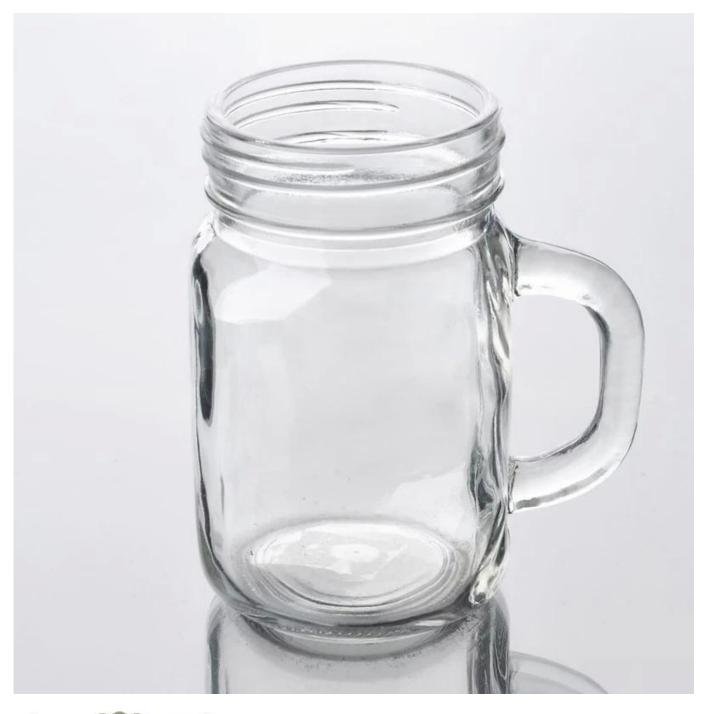

## glass mason jar with handle

| Item Name       | glass mason jar with handle                                                                                                                                                                           |
|-----------------|-------------------------------------------------------------------------------------------------------------------------------------------------------------------------------------------------------|
| Item No.        | SGWJ060                                                                                                                                                                                               |
| Size            | Top dia: 68mm<br>Bottom dia: 70mm<br>Height: 124mm<br>Capacity: 400ml<br>Weight: 342g                                                                                                                 |
| Brand name      | Sunny Glassware                                                                                                                                                                                       |
| Sample time     | <ul><li>1.5 days to exist in the shape and size of the products</li><li>2:15 days if you need new shape and size of products</li></ul>                                                                |
| Packing         | Security packaging normal 24pcs / 36pcs / 48pcs per carton etc. export with egg divider                                                                                                               |
| Moq             | 30,000pcs                                                                                                                                                                                             |
| Delivery time   | Within 35 days after order confirmed                                                                                                                                                                  |
| Payment terms   | 30% deposit by T / T in advance, the balance after showing the copy of B / L $$                                                                                                                       |
| Product Feature | <ol> <li>High quality and competitive prices</li> <li>Meet FDA, SGS, LFGB test etc.</li> <li>Eco-friendly</li> <li>Widely applies to wedding, party, house, bar etc.</li> <li>Machine made</li> </ol> |