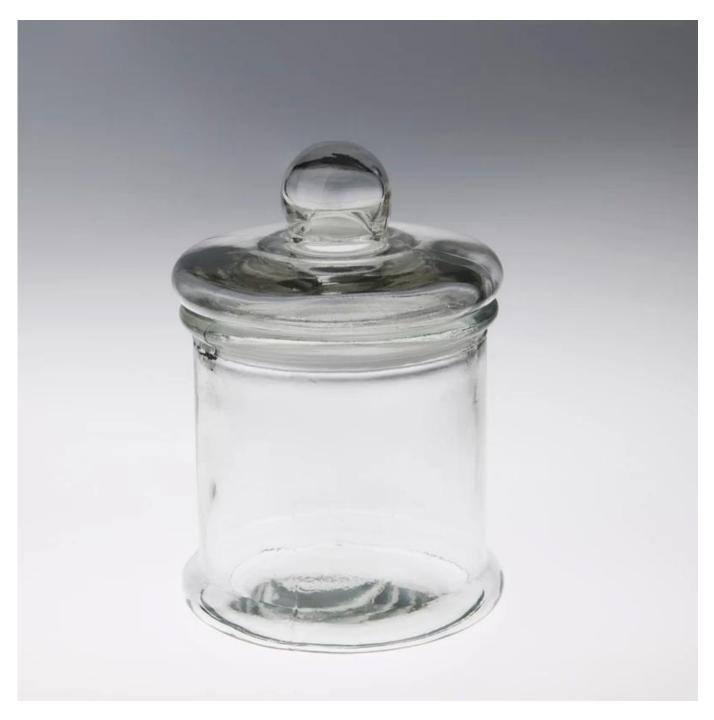

## Product details:

| Product ID        | SGG011                                                                                                                                                                                                                                                                                                                                                        |
|-------------------|---------------------------------------------------------------------------------------------------------------------------------------------------------------------------------------------------------------------------------------------------------------------------------------------------------------------------------------------------------------|
| Materials         | High white glass                                                                                                                                                                                                                                                                                                                                              |
| Color             | Transparent glass                                                                                                                                                                                                                                                                                                                                             |
| Process           | Pressing machine                                                                                                                                                                                                                                                                                                                                              |
| Proofing time     | 1 existing products, sample time 5 days<br>2 to be re-opened products, sample time is 15 days                                                                                                                                                                                                                                                                 |
| Packing           | General packaging, packing 24 or 36 egg cell                                                                                                                                                                                                                                                                                                                  |
| Capacity          | 500,000 to 1,000,000 pcs / month                                                                                                                                                                                                                                                                                                                              |
| Delivery time     | In the 35 days after sample and order confirmation                                                                                                                                                                                                                                                                                                            |
| Payment Terms     | T / T 30% advance payment, pay off the balance due to see a copy of the bill of lading                                                                                                                                                                                                                                                                        |
| Transportation    | Shipping, air transport, international express delivery; designated freight and other guests.                                                                                                                                                                                                                                                                 |
| Product Features  | <ol> <li><u>machine made glass jars</u></li> <li>can be used in homes, restaurants, homes, hotels, etc.</li> <li>professional quality control testing</li> <li>with competitive prices and high quality products</li> <li>FD testing and food testing</li> </ol>                                                                                              |
| For you to choose | <ul> <li>1 print any logo on the glass;</li> <li>2 any color paint, frosting, electroplating, laser engraving can be done;</li> <li>3 can provide special packaging such as shrink film, color gift box;</li> <li>4 can be customized glass and plastic cover</li> <li>5 products available in different sizes according to customer requirements.</li> </ul> |