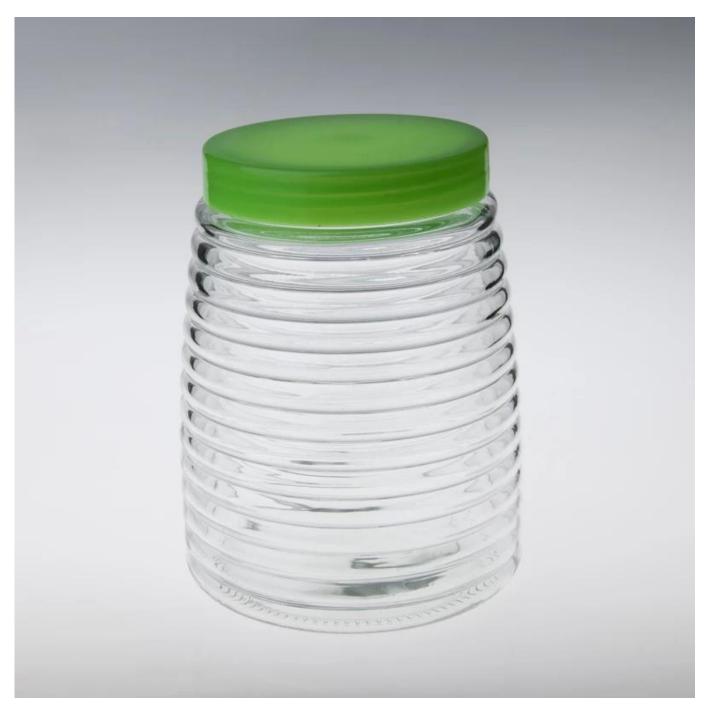

## **Product Details:**

| Item No.         | SGG021                                                                   |
|------------------|--------------------------------------------------------------------------|
| Material         | High white glass                                                         |
| Color            | Transparent glass                                                        |
| Proces           | Machine-made                                                             |
| Samples time     | 1. 5 days if at exit shaped and size of glass.                           |
|                  | 2. 15 days if need new shape or size of glass.                           |
| Packing          | Normal packing,24or 36pcs into export carton, carton with cardboard      |
|                  | divider                                                                  |
| Product Capacity | 500,000~1,000,000 pcs per month                                          |
| Delivery time    | Within 35 days after the sample and order confirmed                      |
| Payment terms    | 30% deposit by T/T in advance and the balance against the copy of B/L    |
| Shipment         | By sea, by air, by Express and your shipping agent is acceptable         |
|                  | 1. <u>machine-made glass jar</u>                                         |
| Product Features | 2. Suitable for family , hotel, restaurants, hotel,etc                   |
|                  | 3. Professional Q/C for quality control.                                 |
|                  | 4. Competitive price and quality                                         |
|                  | 5. meet FDA test and food grade                                          |
|                  |                                                                          |
|                  | 1. Any logo printing on the glass body.                                  |
| For your choices | 2.Any color painted ,frost, electro plate, pattern laser carver for the  |
|                  | finish;                                                                  |
|                  | 3. Special package like shrink wrap, color gift box, white gift box etc: |
|                  | 4. Open new mould for the glass, wood, plastic or metal as you like      |
|                  | 5. Different size and shapes meet your needs.                            |
|                  |                                                                          |

**Product Show:** 