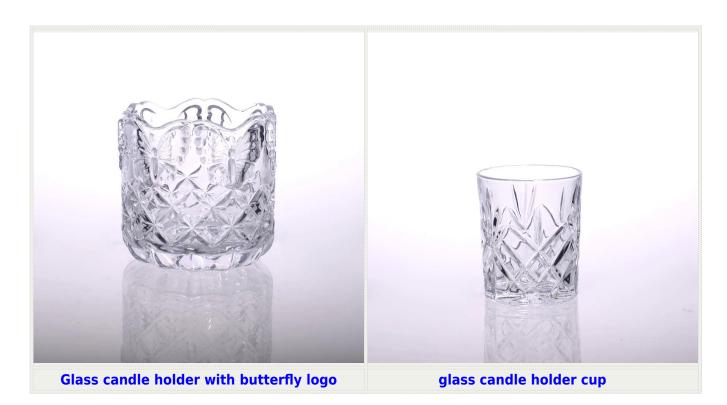

## **Product Details**

| Product Details   |                                                                                                                                                                                                                                                                                                                                                                                                    |
|-------------------|----------------------------------------------------------------------------------------------------------------------------------------------------------------------------------------------------------------------------------------------------------------------------------------------------------------------------------------------------------------------------------------------------|
| Product ID        | SGJD15052690                                                                                                                                                                                                                                                                                                                                                                                       |
| Material          | High white material glass                                                                                                                                                                                                                                                                                                                                                                          |
| Crafts            | hand made glass cloche for candle jar                                                                                                                                                                                                                                                                                                                                                              |
| Proofing time     | 1. Existing products, sample time 5 days                                                                                                                                                                                                                                                                                                                                                           |
|                   | 2. The need to re-mold, sample time 15 days                                                                                                                                                                                                                                                                                                                                                        |
| Package           | General packaging, 48 / Carton                                                                                                                                                                                                                                                                                                                                                                     |
| Capacity          | 500,000 to 1,000,000 / month                                                                                                                                                                                                                                                                                                                                                                       |
| Delivery Time     | 35 days after sample and order confirmation                                                                                                                                                                                                                                                                                                                                                        |
| Payment Terms     | T / T 30% down payment, pay the balance due to see a copy of the bill of lading                                                                                                                                                                                                                                                                                                                    |
| Transport         | Maritime transport, air transport, international express delivery; guests designated freight forwarding                                                                                                                                                                                                                                                                                            |
| Product Features  | <ol> <li>Machine press <u>Glass candle jar</u></li> <li>Can be used in hotels, home,bar,etc</li> <li>Environmental material</li> <li>ASTM test</li> </ol>                                                                                                                                                                                                                                          |
| For you to choose | <ol> <li>satisfy your different design and size</li> <li>Any color of paint, frosting, electroplating, laser engraving can be done</li> <li>provide special packaging such as shrink film, color gift box, white gift box</li> <li>We have a dedicated quality control team to control product quality</li> <li>We have professional production bases and warehouses to ensure delivery</li> </ol> |
|                   |                                                                                                                                                                                                                                                                                                                                                                                                    |