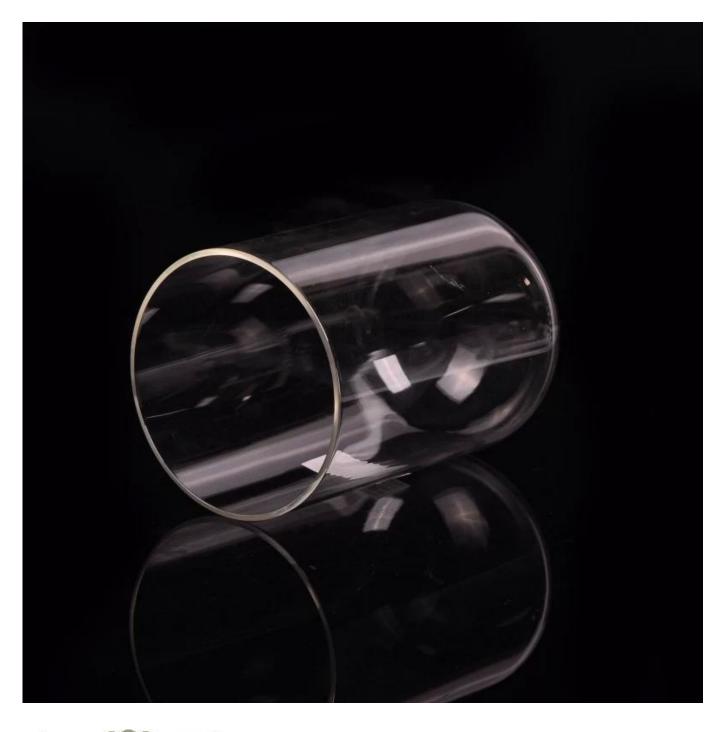

## **Product Details**

| Product Details   |                                                                                                                                                                                                                                                                                                                                                                                                    |
|-------------------|----------------------------------------------------------------------------------------------------------------------------------------------------------------------------------------------------------------------------------------------------------------------------------------------------------------------------------------------------------------------------------------------------|
| Product ID        | SGJD15052690                                                                                                                                                                                                                                                                                                                                                                                       |
| Material          | High white material glass                                                                                                                                                                                                                                                                                                                                                                          |
| Crafts            | hand made glass cloche for candle jar                                                                                                                                                                                                                                                                                                                                                              |
| Proofing time     | 1. Existing products, sample time 5 days                                                                                                                                                                                                                                                                                                                                                           |
|                   | 2. The need to re-mold, sample time 15 days                                                                                                                                                                                                                                                                                                                                                        |
| Package           | General packaging, 48 / Carton                                                                                                                                                                                                                                                                                                                                                                     |
| Capacity          | 500,000 to 1,000,000 / month                                                                                                                                                                                                                                                                                                                                                                       |
| Delivery Time     | 35 days after sample and order confirmation                                                                                                                                                                                                                                                                                                                                                        |
| Payment Terms     | T / T 30% down payment, pay the balance due to see a copy of the bill of lading                                                                                                                                                                                                                                                                                                                    |
| Transport         | Maritime transport, air transport, international express delivery; guests designated freight forwarding                                                                                                                                                                                                                                                                                            |
| Product Features  | <ol> <li>Machine press <u>Glass candle jar</u></li> <li>Can be used in hotels, home,bar,etc</li> <li>Environmental material</li> <li>ASTM test</li> </ol>                                                                                                                                                                                                                                          |
| For you to choose | <ol> <li>satisfy your different design and size</li> <li>Any color of paint, frosting, electroplating, laser engraving can be done</li> <li>provide special packaging such as shrink film, color gift box, white gift box</li> <li>We have a dedicated quality control team to control product quality</li> <li>We have professional production bases and warehouses to ensure delivery</li> </ol> |
|                   |                                                                                                                                                                                                                                                                                                                                                                                                    |