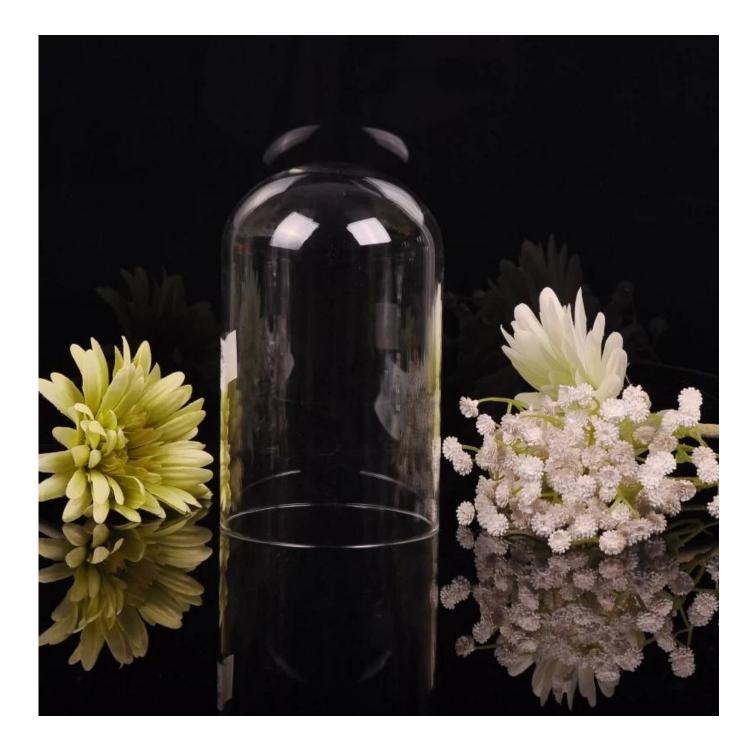

## **Product Details**

| Product Details   |                                                                                                                                                                                                                                                                                                                                                                                                    |
|-------------------|----------------------------------------------------------------------------------------------------------------------------------------------------------------------------------------------------------------------------------------------------------------------------------------------------------------------------------------------------------------------------------------------------|
| Product ID        | SGJD15052690                                                                                                                                                                                                                                                                                                                                                                                       |
| Material          | High white material glass                                                                                                                                                                                                                                                                                                                                                                          |
| Crafts            | hand made glass cloche for candle jar                                                                                                                                                                                                                                                                                                                                                              |
| Proofing time     | 1. Existing products, sample time 5 days                                                                                                                                                                                                                                                                                                                                                           |
|                   | 2. The need to re-mold, sample time 15 days                                                                                                                                                                                                                                                                                                                                                        |
| Package           | General packaging, 48 / Carton                                                                                                                                                                                                                                                                                                                                                                     |
| Capacity          | 500,000 to 1,000,000 / month                                                                                                                                                                                                                                                                                                                                                                       |
| Delivery Time     | 35 days after sample and order confirmation                                                                                                                                                                                                                                                                                                                                                        |
| Payment Terms     | T / T 30% down payment, pay the balance due to see a copy of the bill of lading                                                                                                                                                                                                                                                                                                                    |
| Transport         | Maritime transport, air transport, international express delivery; guests designated freight forwarding                                                                                                                                                                                                                                                                                            |
| Product Features  | <ol> <li>Machine press <u>Glass candle jar</u></li> <li>Can be used in hotels, home,bar,etc</li> <li>Environmental material</li> <li>ASTM test</li> </ol>                                                                                                                                                                                                                                          |
| For you to choose | <ol> <li>satisfy your different design and size</li> <li>Any color of paint, frosting, electroplating, laser engraving can be done</li> <li>provide special packaging such as shrink film, color gift box, white gift box</li> <li>We have a dedicated quality control team to control product quality</li> <li>We have professional production bases and warehouses to ensure delivery</li> </ol> |
|                   |                                                                                                                                                                                                                                                                                                                                                                                                    |