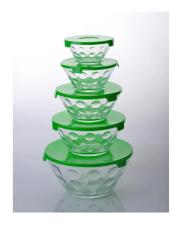

r choose  | 2.Any color painted, frosted, electroplating, laser engraving for the       |
|                  | finish;                                                                     |
|                  | 3. Special package like shrink wrap, color gift box, white gift box etc:    |
|                  | 4. Open new mould for the glass, wood, plastic or metal as you like         |
|                  | 5. Different size and shapes meet your needs.                               |
|                  |                                                                             |
|                  |                                                                             |

### **Product pictures:**



# Packing:



## **Company Show:**



**Factory show:** 



### **Related product:**





For more **glass** bowl or any glassware

please visit our website: <a href="http://www.okcandle.com/">http://www.okcandle.com/</a>

Or contact us:

Michelle Lai

 $Tel [] + 86\ 755\ 25643425$ 

Skype:sunnyglassware30

Email: sales 30 @ sunny glassware.com