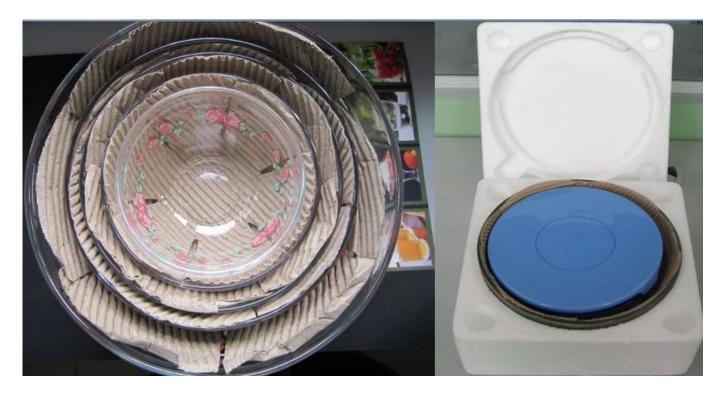

rinting on the glass body.                                     |
| For your choose  | 2.Any color painted, frosted, electroplating, laser engraving for the       |
|                  | finish;                                                                     |
|                  | 3. Special package like shrink wrap, color gift box, white gift box etc:    |
|                  | 4. Open new mould for the glass, wood, plastic or metal as you like         |
|                  | 5. Different size and shapes meet your needs.                               |
|                  |                                                                             |
|                  |                                                                             |

### **Product pictures:**



# Packing:



## **Company Show:**



**Factory show:** 



### **Related product:**





For more **glass** bowl or any glassware

please visit our website: <a href="http://www.okcandle.com/">http://www.okcandle.com/</a>

Or contact us:

Michelle Lai

 $Tel [] + 86\ 755\ 25643425$ 

Skype:sunnyglassware30

Email: sales 30 @ sunny glassware.com