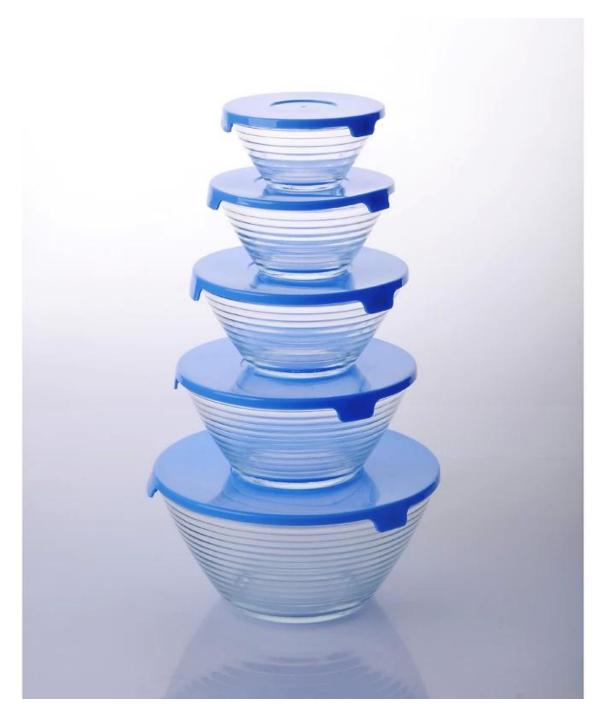

1. Any logo printing on the glass body.                                     |
| For your choose  | 2.Any color painted, frosted, electroplating, laser engraving for the       |
|                  | finish;                                                                     |
|                  | 3. Special package like shrink wrap, color gift box, white gift box etc:    |
|                  | 4. Open new mould for the glass, wood, plastic or metal as you like         |
|                  | 5. Different size and shapes meet your needs.                               |
|                  |                                                                             |
|                  |                                                                             |

### **Product pictures:**



# Packing:



## **Company Show:**



**Factory show:** 



### **Related product:**





For more **glass** bowl or any glassware

please visit our website: <a href="http://www.okcandle.com/">http://www.okcandle.com/</a>

Or contact us:

Michelle Lai

 $Tel [] + 86\ 755\ 25643425$ 

Skype:sunnyglassware30

Email: sales 30 @ sunny glassware.com