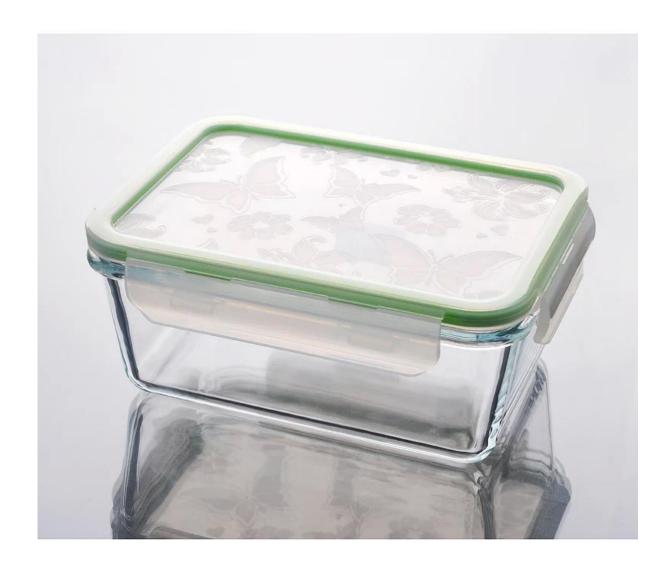

## **Product Photo:**

## **Product Details:**

| Item No.         | SBC202                                                                                                                                                                                                                                                                                                                                                                                                                                                                                   |
|------------------|------------------------------------------------------------------------------------------------------------------------------------------------------------------------------------------------------------------------------------------------------------------------------------------------------------------------------------------------------------------------------------------------------------------------------------------------------------------------------------------|
| Material         | borosilicate glass                                                                                                                                                                                                                                                                                                                                                                                                                                                                       |
| Color            | Transparent glass and colorful plastic lid                                                                                                                                                                                                                                                                                                                                                                                                                                               |
| Proces           | Machine pressed glass and injection plastic                                                                                                                                                                                                                                                                                                                                                                                                                                              |
| Samples time     | 1. 5 days if at exit shaped and size of glass.                                                                                                                                                                                                                                                                                                                                                                                                                                           |
|                  | 2. 15 days if need new shape or size of glass.                                                                                                                                                                                                                                                                                                                                                                                                                                           |
| Packing          | Normal packing,24or 36pcs into export carton,carton with cardboard                                                                                                                                                                                                                                                                                                                                                                                                                       |
|                  | divider                                                                                                                                                                                                                                                                                                                                                                                                                                                                                  |
| Product Capacity | 500,000~1,000,000 pcs per month                                                                                                                                                                                                                                                                                                                                                                                                                                                          |
| Delivery time    | Within 35 days after the sample and order confirmed                                                                                                                                                                                                                                                                                                                                                                                                                                      |
| Payment terms    | 30% deposit by T/T in advance and the balance against the copy of B/L                                                                                                                                                                                                                                                                                                                                                                                                                    |
| Shipment         | By sea,by air,by Express and your shipping agent is acceptable                                                                                                                                                                                                                                                                                                                                                                                                                           |
| Product Features | <ol> <li>Food safe grade glass body and pp plastic lid material. It doesn't contain BPA, lead, cadmium or any other harmful things to human body;</li> <li>It can be totally hermetic;</li> <li>It can with stand 400 centigrade high tempreture;</li> <li>It is freezer safe, oven safe and microwave safe;</li> <li>The material is recyclable because it is totally mineral substance;</li> <li>It is environmental safe.</li> <li>The hermetic shock is ± 120 centigrade.</li> </ol> |
| For your choose  | <ol> <li>Any logo printing on the glass boby.</li> <li>Any color painted, frost, electro plate, patterm laser carver for the finish;</li> <li>Special package like shrink wrap, color gift box, white gift box etc:</li> <li>Open new mould for the glass, wood, plastic or metal as you like</li> <li>Different size and shapes meet your needs.</li> </ol>                                                                                                                             |