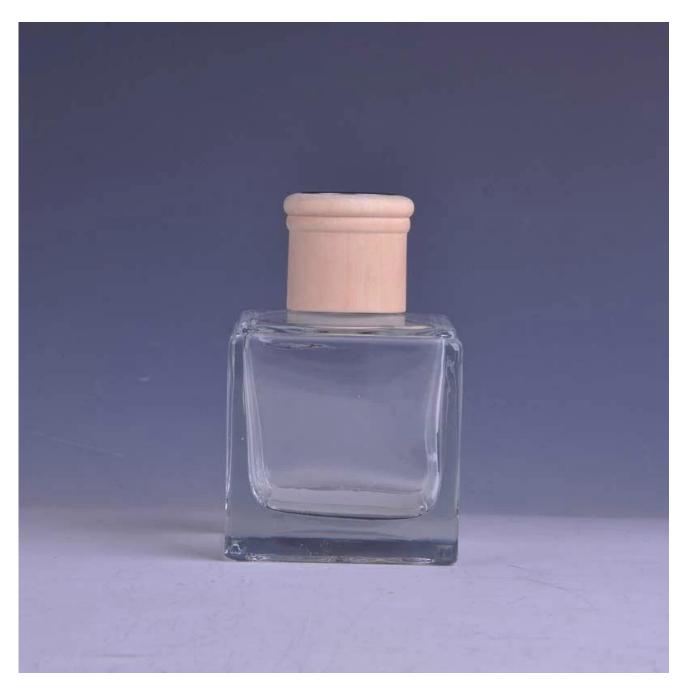

Product Details:

| Item No.         | SGRX08                                                                         |
|------------------|--------------------------------------------------------------------------------|
| Material         | High white glass                                                               |
| Process          | Machine made                                                                   |
| Samples time     | 1. 5 days if at exit shaped and size of glass.                                 |
|                  | 2. 15 days if need new shape or size of glass.                                 |
| Packing          | Normal packing,40 pcs per carton                                               |
| Product Capacity | 500,000~1,000,000 pcs per month                                                |
| Delivery time    | Within 35 days after the sample and order confirmed                            |
| Payment terms    | 30% deposit by T/T in advance and the balance against the copy of B/L          |
| Shipment         | By sea, by air, by Express and your shipping agent is acceptable               |
| Product Features | 1. Machine pressed.                                                            |
|                  | 2. Professional Q/C for quality control.                                       |
|                  | 3.Competitive price and quality;                                               |
|                  | 4. Soonest shipment;.                                                          |
|                  |                                                                                |
|                  |                                                                                |
|                  | 1. Any logo printing on the glass body.                                        |
|                  | 2.Any color painted, frost, electroplate ,pattern laser carver for the finish. |
| For your choose  | 3. Special package like shrink wrap, color gift box, white gift box etc:       |
|                  | 4. Open new mould for the glass, wood, plastic or metal as you like            |
|                  | 5. Different size and shapes meet your needs.                                  |
|                  |                                                                                |
|                  |                                                                                |
| 1                |                                                                                |

## **Product Photo:**

Company Show:

Factory Show:

For more **glass essential oil bottle** or any glassware

please visit our website: <a href="http://www.okcandle.com/">http://www.okcandle.com/</a>

Or here may help you know more about us[]FAQ