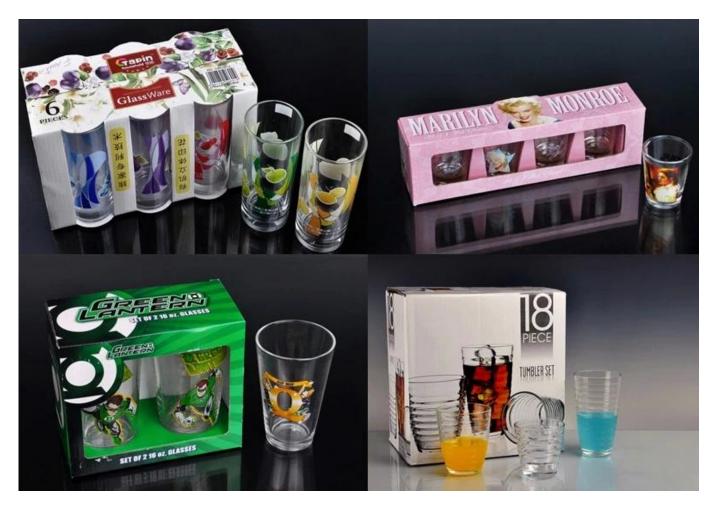

|
| Product Features | <ol> <li>Machine press glass mug</li> <li>Suitable for used in pub, hotel, restaurants, etc</li> <li>High white beer glass</li> <li>meet CE &amp; FDA test</li> </ol>                                                                                                                                                                                        |
| For your choose  | <ol> <li>Any logo printing on the glass body.</li> <li>Any color painted, frost, electro plate, patterm laser carver for the finish;</li> <li>Special package like shrink wrap, color gift box, white gift box etc:</li> <li>Open new mould for the glass, wood, plastic or metal as you like</li> <li>Different size and shapes meet your needs.</li> </ol> |

## **Product pictures:**



## Packing:



## **Company Show:**



**Factory show:** 



For more glass mug or any glassware

 $please\ visit\ our\ website: \underline{www.sunnyglassware.com}$ 

Or contact us:

Michelle Lai

 $Tel \square + 86 755 25643425$ 

Skype:sunnyglassware30

Email: sales 30 @ sunny glassware.com