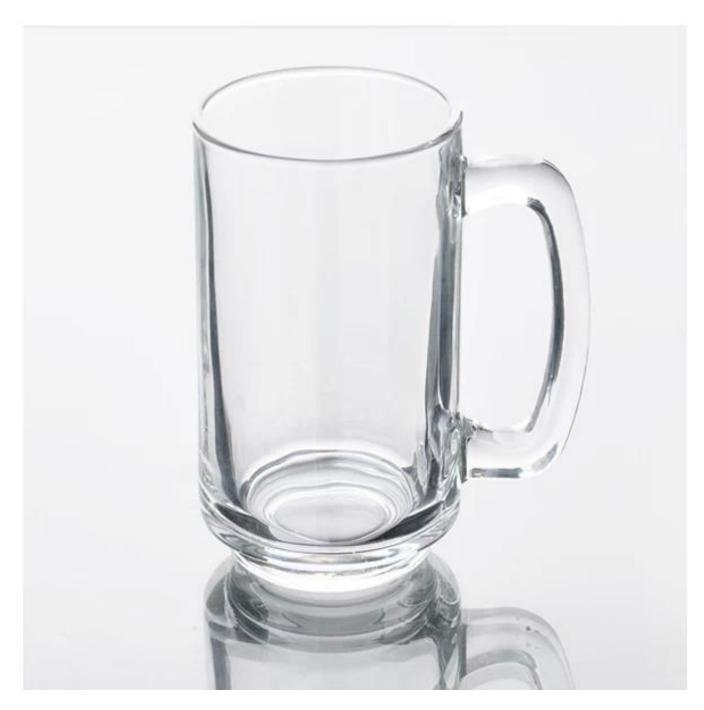

|
| Product Features | <ol> <li>Machine press glass mug</li> <li>Suitable for used in pub, hotel, restaurants, etc</li> <li>High white beer glass</li> <li>meet CE &amp; FDA test</li> </ol>                                                                                                                                                                                        |
| For your choose  | <ol> <li>Any logo printing on the glass body.</li> <li>Any color painted, frost, electro plate, patterm laser carver for the finish;</li> <li>Special package like shrink wrap, color gift box, white gift box etc:</li> <li>Open new mould for the glass, wood, plastic or metal as you like</li> <li>Different size and shapes meet your needs.</li> </ol> |

## **Product pictures:**



## Packing:



## **Company Show:**



**Factory show:** 



For more glass mug or any glassware

 $please\ visit\ our\ website: \underline{www.sunnyglassware.com}$ 

Or contact us:

Michelle Lai

 $Tel \square + 86 755 25643425$ 

Skype:sunnyglassware30

Email: sales 30 @ sunny glassware.com