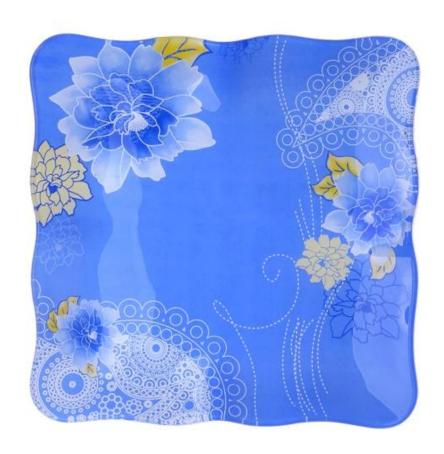

## **Product Show:**

## **Product Details:**

| Item No.         | SGXJ2055                                                                                                                                                                                                                                                                                                                                                     |
|------------------|--------------------------------------------------------------------------------------------------------------------------------------------------------------------------------------------------------------------------------------------------------------------------------------------------------------------------------------------------------------|
| Material         | High white glass                                                                                                                                                                                                                                                                                                                                             |
| Process          | Machine-made                                                                                                                                                                                                                                                                                                                                                 |
| Samples time     | 1. 5 days if at exit shaped and size of glass.                                                                                                                                                                                                                                                                                                               |
|                  | 2. 15 days if need new shape or size of glass.                                                                                                                                                                                                                                                                                                               |
| Packing          | Normal packing,24or 36pcs into export carton, carton with cardboard divider                                                                                                                                                                                                                                                                                  |
| Product Capacity | 500,000~1,000,000 pcs per month                                                                                                                                                                                                                                                                                                                              |
| Delivery time    | Within 35 days after the sample and order confirmed                                                                                                                                                                                                                                                                                                          |
| Payment terms    | 30% deposit by T/T in advance and the balance against the copy of B/L                                                                                                                                                                                                                                                                                        |
| Shipment         | By sea, by air, by Express and your shipping agent is acceptable                                                                                                                                                                                                                                                                                             |
| Product Features | <ol> <li>machine-made glass plate</li> <li>Suitable for family , hotel, restaurants, hotel, etc</li> <li>Professional Q/C for quality control.</li> <li>Competitive price and quality</li> <li>meet FDA test and food grade</li> </ol>                                                                                                                       |
| For your choices | <ol> <li>Any logo printing on the glass body.</li> <li>Any color painted ,frost, electro plate, pattern laser carver for the finish;</li> <li>Special package like shrink wrap, color gift box, white gift box etc:</li> <li>Open new mould for the glass, wood, plastic or metal as you like</li> <li>Different size and shapes meet your needs.</li> </ol> |