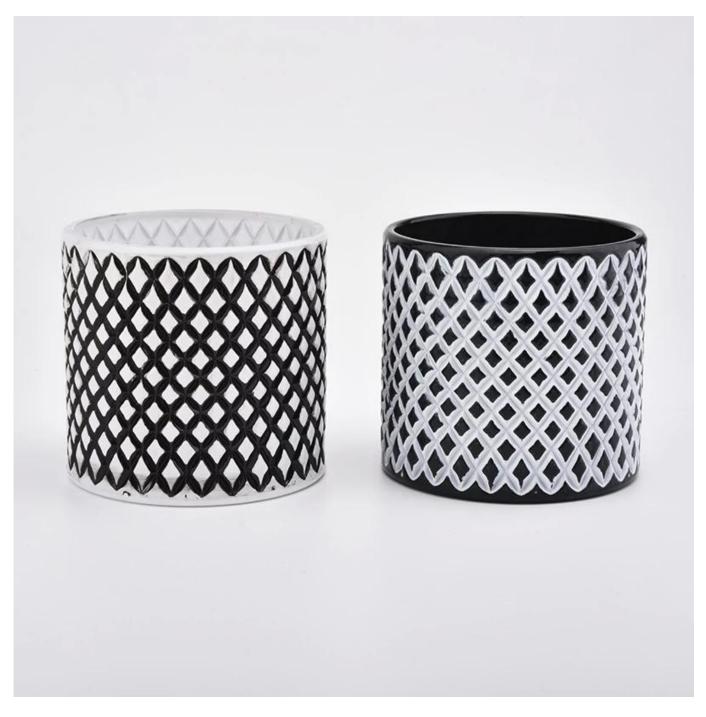

#### Flexible size design allows your market to grow rapidly

SGHY19080311 Top dia: 106mm Bottom dia: 106mm Height: 100mm Weight: 621g Capacity: 600ml

Custom designs and different sizes available

With our strong support, our customers are growing rapidly, from small labs to industry leaders.