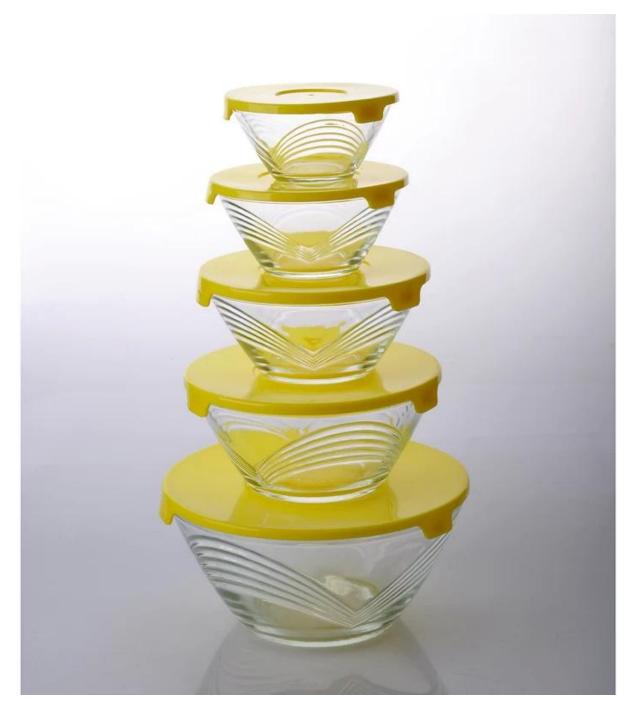

|
| Product Features | 2. Suitable for family and restaurant used etc                           |
|                  | 3. meet CE & FDA &Food test                                              |
|                  | 1. Any logo printing on the glass body.                                  |
| For your choose  | 2. Any color painted, frosted, electroplating, laser engraving for the   |
|                  | finish;                                                                  |
|                  | 3. Special package like shrink wrap, color gift box, white gift box etc: |
|                  | 4. Open new mould for the glass, wood, plastic or metal as you like      |
|                  | 5. Different size and shapes meet your needs.                            |

## **Product pictures:**



Packing:



## **Company Show:**



**Factory show:** 



## **Related product:**



For more <u>glass bowl</u> or any glassware please visit our website: <u>http://www.okcandle.com/</u> Or contact us: Michelle Lai Tel[]+86 755 25643425

Skype:sunnyglassware30

Email: sales 30 @ sunny glass ware.com