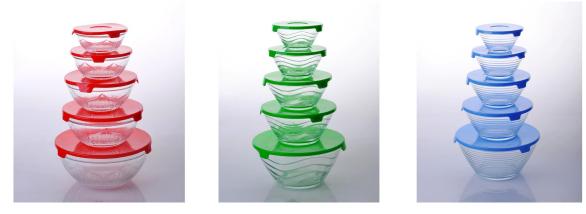

|
|                  | 3. meet CE & FDA &Food test                                              |
|                  | 1. Any logo printing on the glass body.                                  |
| For your choose  | 2. Any color painted, frosted, electroplating, laser engraving for the   |
|                  | finish;                                                                  |
|                  | 3. Special package like shrink wrap, color gift box, white gift box etc: |
|                  | 4. Open new mould for the glass, wood, plastic or metal as you like      |
|                  | 5. Different size and shapes meet your needs.                            |

## **Product pictures:**



Packing:



## **Company Show:**



**Factory show:** 



## **Related product:**



For more <u>glass bowl</u> or any glassware please visit our website: <u>http://www.okcandle.com/</u> Or contact us: Michelle Lai Tel[]+86 755 25643425

Skype:sunnyglassware30

Email: sales 30 @ sunny glass ware.com