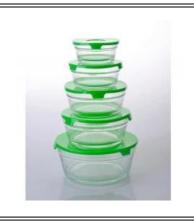

heart shaped glass bowl with color lid

round dinnerware sealed glass bowl

Factory Show