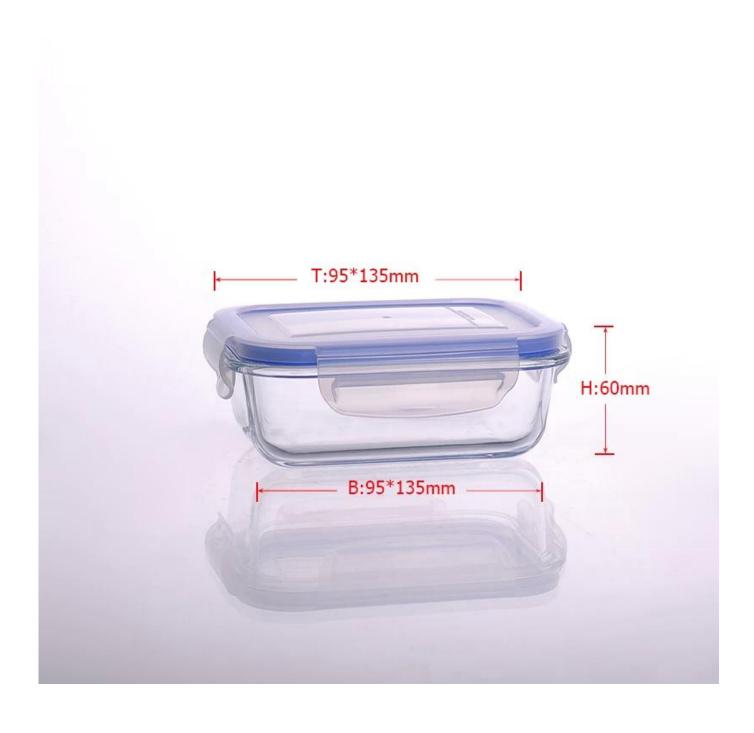

## glass container with locking lid

| Product Details    |                  |                                                                                                                                                                                                                  |
|--------------------|------------------|------------------------------------------------------------------------------------------------------------------------------------------------------------------------------------------------------------------|
| T:95*135mm  H:60mm | Itme No          | SGLN15020301                                                                                                                                                                                                     |
|                    | Size             | T:95x135mm; B:195x135mm ;H:60mm                                                                                                                                                                                  |
|                    | Capacity         | 300ml                                                                                                                                                                                                            |
|                    | Material         | tempered glass                                                                                                                                                                                                   |
|                    | Lid color        | Red and any customized is available                                                                                                                                                                              |
|                    | Sample           | 7days                                                                                                                                                                                                            |
|                    | Terms of payment | 30% deposit by T/T in advance and the balance after showing copy of B/L.                                                                                                                                         |
|                    | Certification    | Food Safe, Dish washer test, FDA, LFGB                                                                                                                                                                           |
|                    | For your choice  | 1, Any logo printing on glass body 2, Any color painted, frosted, electroplating, logo laser for the finish 3, Special packing like shrink wrap, color gift box, white box etc 4, Any shape, size meet your need |