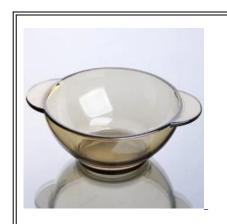

heart shaped glass bowl with color lid

round dinnerware sealed glass bowl

Factory Show