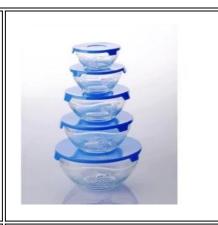

heart shaped glass bowl with color lid

round dinnerware sealed glass bowl

Factory Show