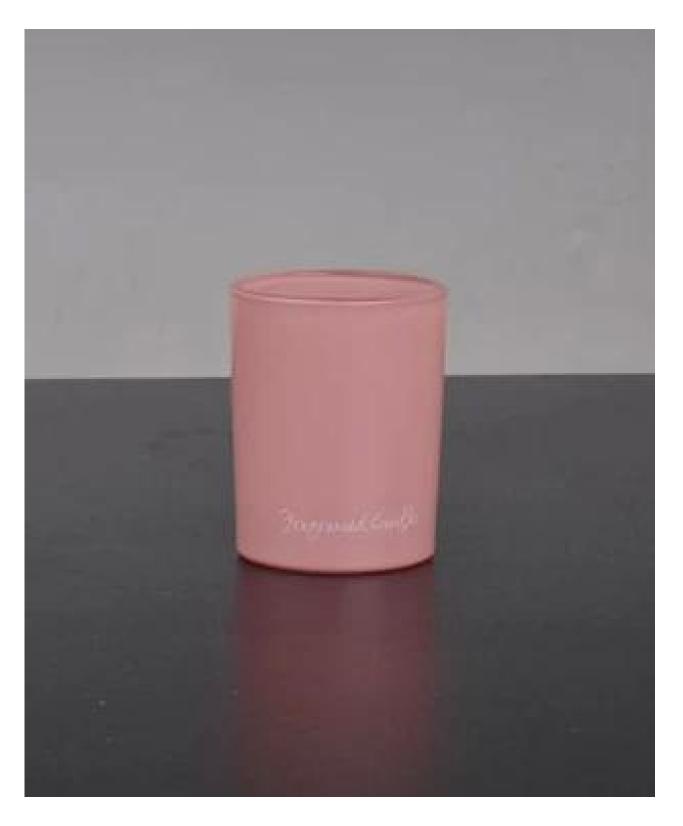

## Specifications:

| Material         | Glass                                                                                                                                                                                                                                                                                                                                                       |
|------------------|-------------------------------------------------------------------------------------------------------------------------------------------------------------------------------------------------------------------------------------------------------------------------------------------------------------------------------------------------------------|
| Color            | Transparent glass                                                                                                                                                                                                                                                                                                                                           |
| Process          | Machine pressed glass                                                                                                                                                                                                                                                                                                                                       |
| Samples time     | <ol> <li>5 days if at exit shaped and size of glass.</li> <li>15 days if need new shape or size of glass.</li> </ol>                                                                                                                                                                                                                                        |
| Packing          | Normal packing,24or 36pcs into export carton, carton with cardboard divider                                                                                                                                                                                                                                                                                 |
| Product Capacity | 500,000~1,000,000 pcs per month                                                                                                                                                                                                                                                                                                                             |
| Delivery time    | Within 35 days after the sample and order confirmed                                                                                                                                                                                                                                                                                                         |
| Payment terms    | 30% deposit by T/T in advance and the balance against the copy of B/L                                                                                                                                                                                                                                                                                       |
| Shipment         | By sea, by air, by Express and your shipping agent is acceptable                                                                                                                                                                                                                                                                                            |
| Product Features | 1.Unique design<br>2.Lowest price<br>3.Hightest quality<br>4.Soonest shipment                                                                                                                                                                                                                                                                               |
| For your choices | <ol> <li>Any logo printing on the glass body.</li> <li>Any color painted ,frost, electroplate, pattern laser carver for the finish.</li> <li>Special package like shrink wrap, color gift box, white gift box etc.</li> <li>Open new mould for the glass, wood, plastic or metal as you like</li> <li>Different size and shapes meet your needs.</li> </ol> |

## **Product features:**

- 1. The logo and color is baked in 580 celsuis high temperature, pure&poisonless.
- 2. The mouth of cup is carefully polishes to ensure comfortable for using.
- 3.Carving,gold-rim,decal or embosses craft,handmade,exquisite&elegant.
- 4.Our product could pass the SGS,FDA,BV and LFGB test