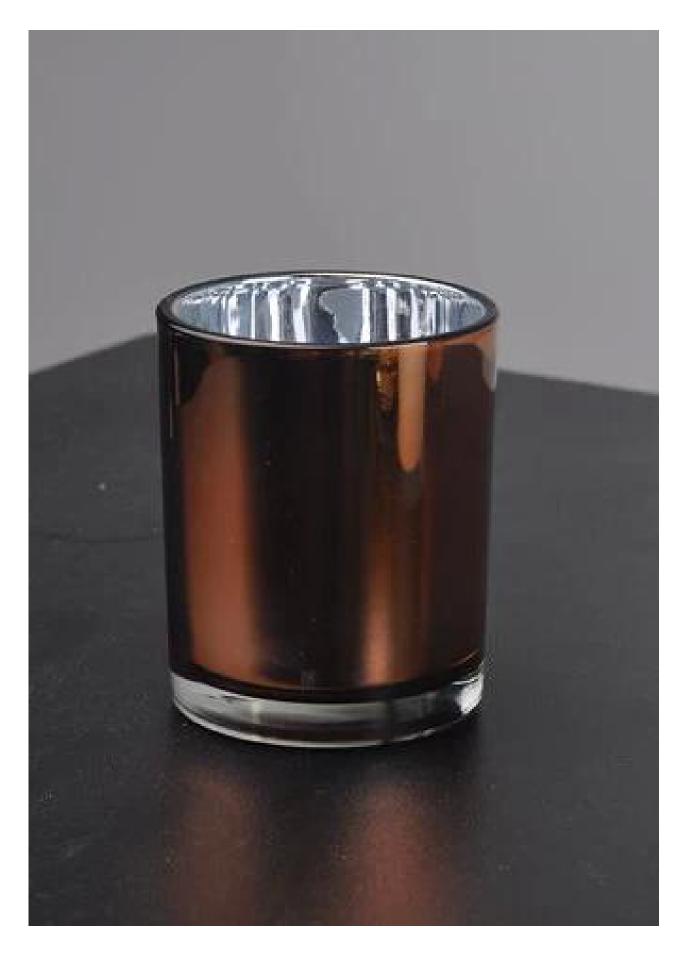

## **Specifications:**

| Material         | Glass                                                                                                                                                                                                                                                                                                                                                        |
|------------------|--------------------------------------------------------------------------------------------------------------------------------------------------------------------------------------------------------------------------------------------------------------------------------------------------------------------------------------------------------------|
| Color            | Transparent glass                                                                                                                                                                                                                                                                                                                                            |
| Process          | Machine pressed glass                                                                                                                                                                                                                                                                                                                                        |
| Samples time     | <ol> <li>5 days if at exit shaped and size of glass.</li> <li>15 days if need new shape or size of glass.</li> </ol>                                                                                                                                                                                                                                         |
| <br>  Packing    | Normal packing,24or 36pcs into export carton, carton with cardboard divider                                                                                                                                                                                                                                                                                  |
| Product Capacity | 500,000~1,000,000 pcs per month                                                                                                                                                                                                                                                                                                                              |
| Delivery time    | Within 35 days after the sample and order confirmed                                                                                                                                                                                                                                                                                                          |
| Payment terms    | 30% deposit by T/T in advance and the balance against the copy of B/L                                                                                                                                                                                                                                                                                        |
| Shipment         | By sea, by air, by Express and your shipping agent is acceptable                                                                                                                                                                                                                                                                                             |
| Product Features | 1.Unique design 2.Lowest price 3.Hightest quality 4.Soonest shipment                                                                                                                                                                                                                                                                                         |
| For your choices | <ol> <li>Any logo printing on the glass body.</li> <li>Any color painted ,frost, electro plate, pattern laser carver for the finish;</li> <li>Special package like shrink wrap, color gift box, white gift box etc:</li> <li>Open new mould for the glass, wood, plastic or metal as you like</li> <li>Different size and shapes meet your needs.</li> </ol> |