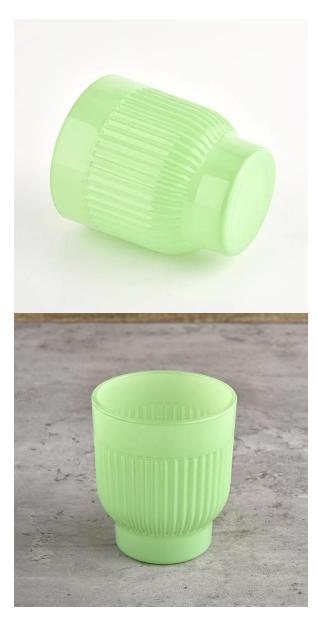

glass candle vessel with vertical stripe design candle holder

Sunny Glassware not only produces OEM / ODM orders, but also helps many brands start from the product concept.

Why choose sunshine?

#### **Major advantage**

- . Focus on luxury design
- . About 80% of American perfume brand suppliers
- . AQL plus 6 strict rigorous QC test standards
- . Maintain quality and sample and bulk products

Top dia:72mm Bottom dia:50mm Height:85mm Capacity: 230ml. Weight: 370g

#### feature of product

- 1. High quality home decorative glass incense bottle.
- 2. Applicable to hotel, wedding, etc.
- 3. Meet the function of ASTM test products.