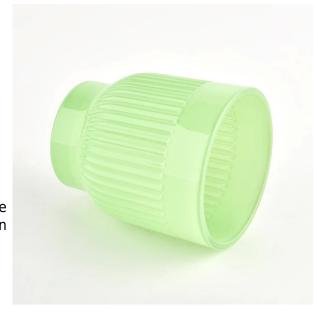

glass candle vessel with vertical stripe design candle holder

Sunny Glassware not only produces OEM / ODM orders, but also helps many brands start from the product concept.

Why choose sunshine?

#### **Major advantage**

- . Focus on luxury design
- . About 80% of American perfume brand suppliers
- . AQL plus 6 strict rigorous QC test standards
- . Maintain quality and sample and bulk products

Top dia:72mm Bottom dia:50mm Height:85mm Capacity: 230ml. Weight: 370g