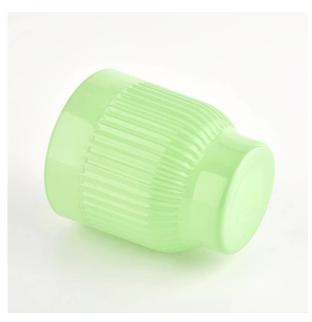

glass candle vessel with vertical stripe design candle holder

Sunny Glassware not only produces OEM / ODM orders, but also helps many brands start from the product concept.

Why choose sunshine?

#### **Major advantage**

- . Focus on luxury design
- . About 80% of American perfume brand suppliers
- . AQL plus 6 strict rigorous QC test standards
- . Maintain quality and sample and bulk products

Top dia:72mm Bottom dia:50mm Height:85mm Capacity: 230ml. Weight: 370g