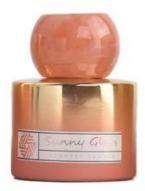

This decorative <u>candle jar and aromatherapy bottle</u> set is the perfect gift of friendship or an elegant high-end gift for your loved ones. Everyone will appreciate the quality of craftsmanship in this exquisite set.

This classic marble glass candle holder and scented bottle is a great choice for high-end scented candles. It is very versatile to use around the home, home or wedding party setting as an aromatherapy mug or as a wedding centerpiece in a vase.