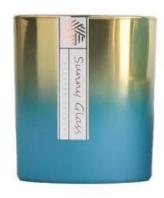

As local embellishments, the marbled glass candlesticks and aromatherapy bottles are not inferior to other "competitors", and the presentation of texture often comes from the details.

Exquisite candle holders and elegant aromatherapy bottles can all be well presented with marble patterns, and the texture gives the furniture a new texture and definition.

This decorative <u>candle jar and aromatherapy bottle</u> set is the perfect gift of friendship or an elegant high-end gift for your loved ones. Everyone will appreciate the quality of craftsmanship in this exquisite set.