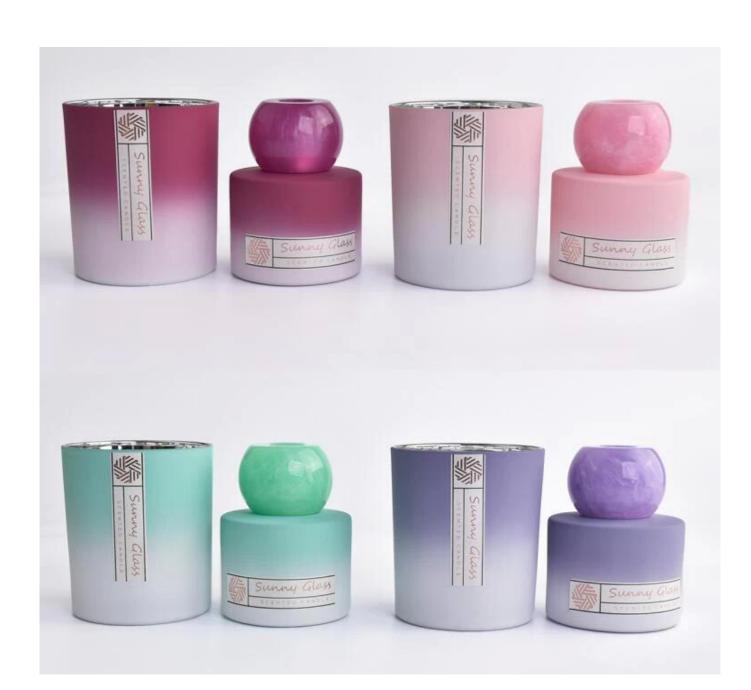

As local embellishments, the marbled glass candlesticks and aromatherapy bottles are not inferior to other "competitors", and the presentation of texture often comes from the details.

Exquisite candle holders and elegant aromatherapy bottles can all be well presented with marble patterns, and the texture gives the furniture a new texture and definition.

This decorative <u>candle jar and aromatherapy bottle</u> set is the perfect gift of friendship or an elegant high-end gift for your loved ones. Everyone will appreciate the quality of craftsmanship in this exquisite set.

This classic marble glass candle holder and scented bottle is a great choice for high-end scented candles. It is very versatile to use around the home, home or wedding party setting as an aromatherapy mug or as a wedding centerpiece in a vase.