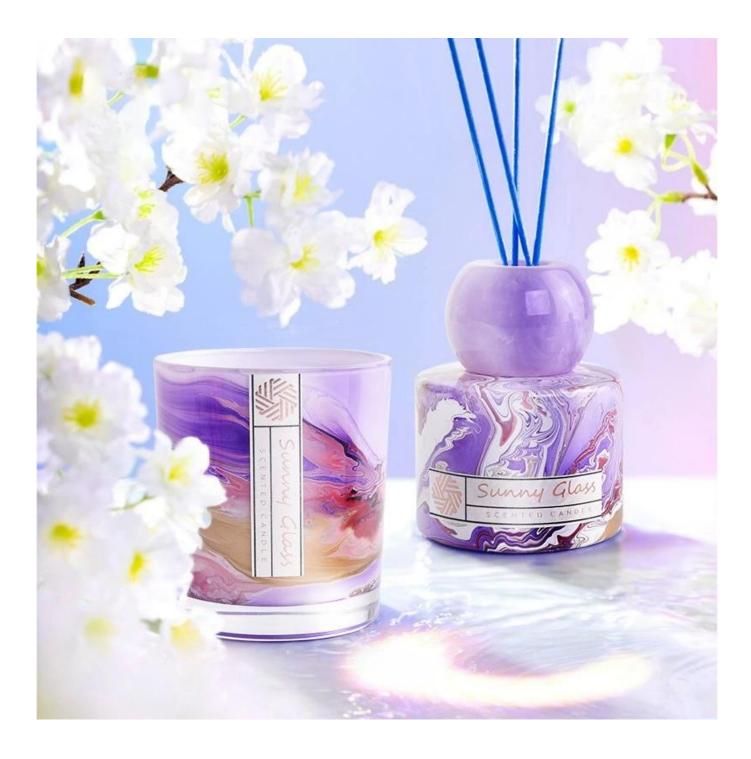

As local embellishments, the marbled glass candlesticks and aromatherapy bottles are not inferior to other "competitors", and the presentation of texture often comes from the details.

Exquisite candle holders and elegant aromatherapy bottles can all be well presented with marble patterns, and the texture gives the furniture a new texture and definition.

This decorative <u>candle jar and aromatherapy bottle</u> set is the perfect gift of friendship or an elegant high-end gift for your loved ones. Everyone will appreciate the quality of craftsmanship in this exquisite set.

This classic marble glass candle holder and scented bottle is a great choice for high-end scented candles. It is very versatile to use around the home, home or wedding party setting as an aromatherapy mug or as a wedding centerpiece in a vase.