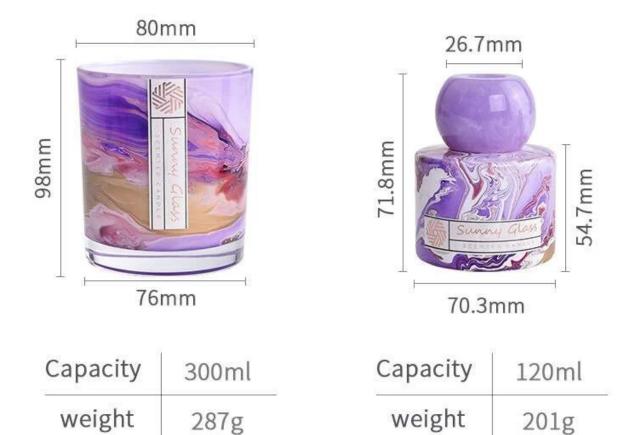

#### product description

| product<br>name  | glass candle vessel with glass diffuser bottle                                                                                                                                                                                                                    |
|------------------|-------------------------------------------------------------------------------------------------------------------------------------------------------------------------------------------------------------------------------------------------------------------|
| Sample<br>time   | <ol> <li>5 days if there is glass shape and size</li> <li>15 days, if you need new shapes and sizes glass</li> </ol>                                                                                                                                              |
| Measure          | glass cup Item No.:SCRG22053 Top dia: 80 mm Bottom dia: 76 mm Height: 98 mm Weight: 287 g Capcity: 300 ml MOQ: 3000 pieces diffuser bottle Item No.:SCRG22053 Top dia: 70.3 mm Bottom dia: 71.8 mm Height: 54.7 mm Weight: 201 g Capcity: 120 ml MOQ: 3000 pieces |
| Packing          | Normal packing,Individual gift box, PVC box, window box, color box, white box, etc                                                                                                                                                                                |
| Delivery<br>time | Within 35 days after the sample and order confirmed                                                                                                                                                                                                               |
| Payment<br>term  | 30% deposit by T/T in advance and the balance against the copy of B/L                                                                                                                                                                                             |
| Shipment         | By sea,by air,by Express and your shipping agent is acceptable                                                                                                                                                                                                    |