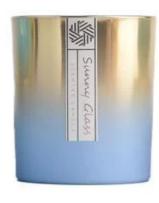

This decorative <u>candle jar and aromatherapy bottle</u> set is the perfect gift of friendship or an elegant high-end gift for your loved ones. Everyone will appreciate the quality of craftsmanship in this exquisite set.

This classic marble glass candle holder and scented bottle is a great choice for high-end scented candles. It is very versatile to use around the home, home or wedding party setting as an aromatherapy mug or as a wedding centerpiece in a vase.