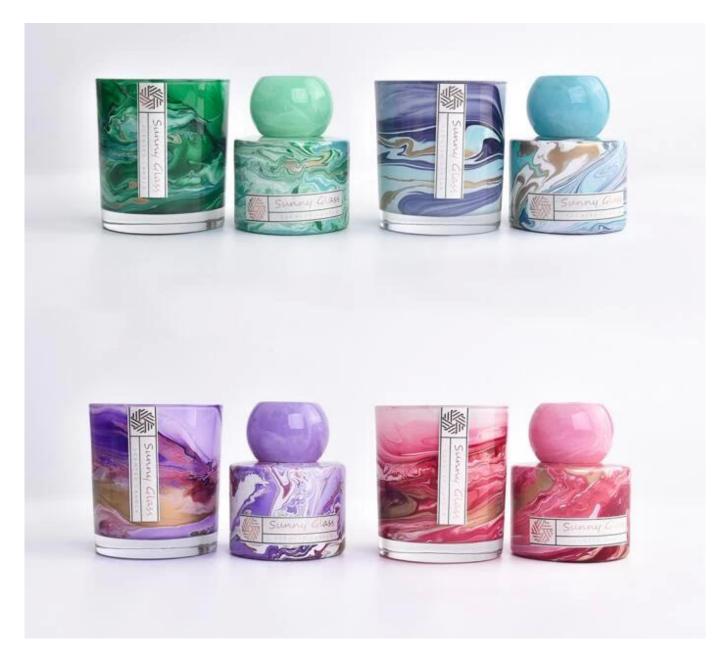

As local embellishments, the marbled glass candlesticks and aromatherapy bottles are not inferior to other "competitors", and the presentation of texture often comes from the details.

Exquisite candle holders and elegant aromatherapy bottles can all be well presented with marble patterns, and the texture gives the furniture a new texture and definition.

This decorative <u>candle jar and aromatherapy bottle</u> set is the perfect gift of friendship or an elegant high-end gift for your loved ones. Everyone will appreciate the quality of craftsmanship in this exquisite set.

This classic marble glass candle holder and scented bottle is a great choice for high-end scented candles. It is very versatile to use around the home, home or wedding party setting as an aromatherapy mug or as a wedding centerpiece in a vase.