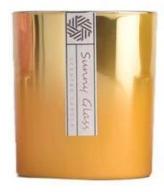

As local embellishments, the marbled glass candlesticks and aromatherapy bottles are not inferior to other "competitors", and the presentation of texture often comes from the details.

Exquisite candle holders and elegant aromatherapy bottles can all be well presented with marble patterns, and the texture gives the furniture a new texture and definition.

This decorative <u>candle jar and aromatherapy bottle</u> set is the perfect gift of friendship or an elegant high-end gift for your loved ones. Everyone will appreciate the quality of craftsmanship in this exquisite set.