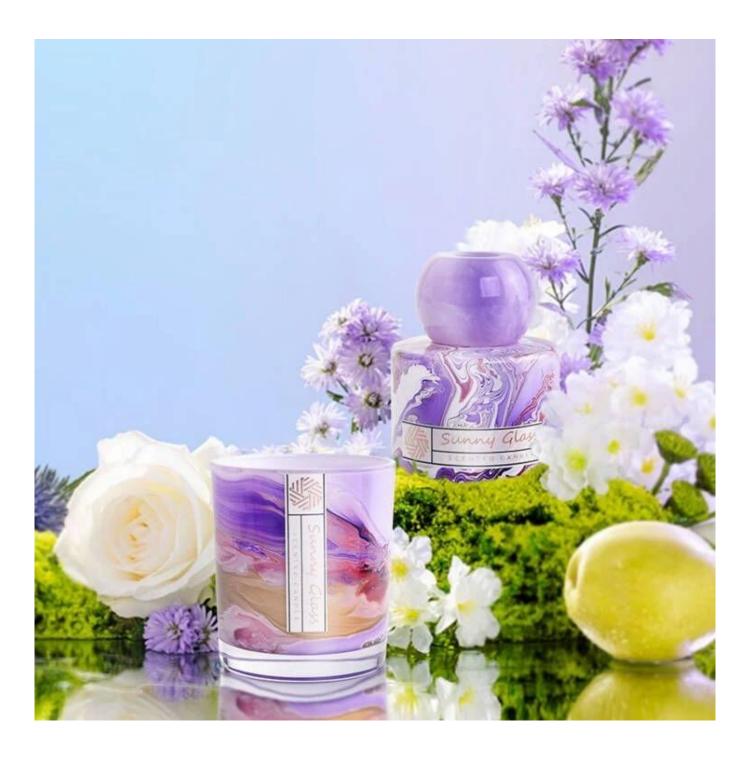

As local embellishments, the marbled glass candlesticks and aromatherapy bottles are not inferior to other "competitors", and the presentation of texture often comes from the details.

Exquisite candle holders and elegant aromatherapy bottles can all be well presented with marble patterns, and the texture gives the furniture a new texture and definition.

This decorative <u>candle jar and aromatherapy bottle</u> set is the perfect gift of friendship or an elegant high-end gift for your loved ones. Everyone will appreciate the quality of craftsmanship in this exquisite set.

This classic marble glass candle holder and scented bottle is a great choice for high-end scented candles. It is very versatile to use around the home, home or wedding party setting as an aromatherapy mug or as a wedding centerpiece in a vase.