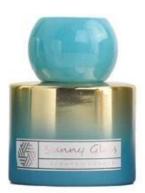

This decorative <u>candle jar and aromatherapy bottle</u> set is the perfect gift of friendship or an elegant high-end gift for your loved ones. Everyone will appreciate the quality of craftsmanship in this exquisite set.

This classic marble glass candle holder and scented bottle is a great choice for high-end scented candles. It is very versatile to use around the home, home or wedding party setting as an aromatherapy mug or as a wedding centerpiece in a vase.