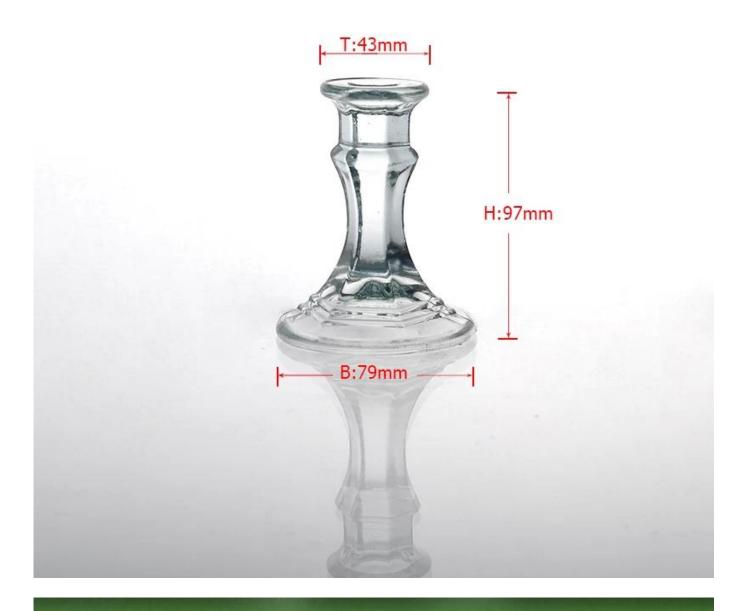

| S Produ          | Ict Details Every day is summy day                                         |
|------------------|----------------------------------------------------------------------------|
| Item No.         | SG14122428                                                                 |
| Material         | high white glass material                                                  |
| Process          | Machine made                                                               |
| Samples time     | 1. 5 days if at exist shaped and size of glass                             |
|                  | 2. 15 days if need new shape or size of glass                              |
| Packing          | Normal packing,4 pcs into inner box, 48 pcs per carton                     |
| Product Capacity | 500,000~1,000,000 pcs per month                                            |
| Delivery time    | Within 35 days after the sample and order confirmed                        |
| Payment terms    | 30% deposit by T/T in advance and the balance against the copy of B/L      |
| Shipment         | By sea, by air, by Express and your shipping agent is acceptable           |
|                  | 1. Machine made glass candle holder with high quality                      |
| Product Features | 2. Suitable for used in hotel, home, etc.                                  |
|                  | 3. It is eco-friendly                                                      |
|                  | 4. Meet FDA test & CA 65 test                                              |
|                  | 1. Different designs and sizes for choice                                  |
|                  | 2 .Any color painted, frost, electroplate, pattern laser carver processing |
| For your choices | 3. Special package like shrink wrap, color gift box, white gift box etc.   |
|                  | 4. We have exclusive workers for quality control                           |
|                  | 5. We have professional workshop and warehouse to ensure the delivery time |