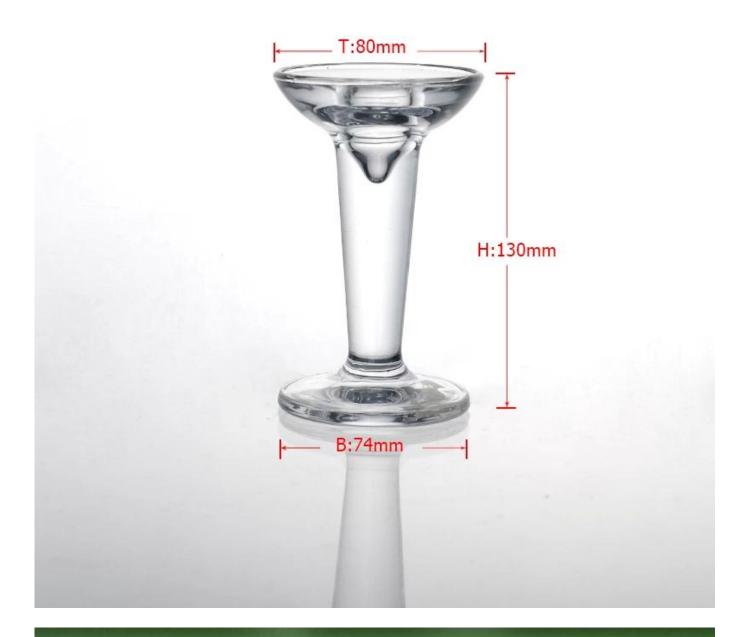

## clear glass candle stick

<u>glass candle stick for</u> <u>wholesale</u>

glass candle stick