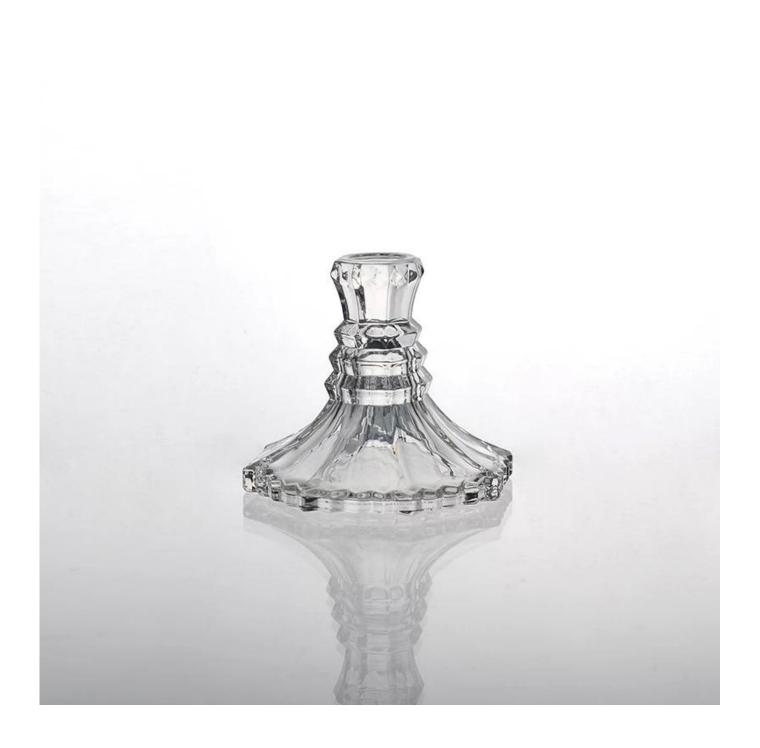

| 5 Prod           | duct Details Every day is sunny of                                         |
|------------------|----------------------------------------------------------------------------|
| Item No.         | SG14122431                                                                 |
| Material         | high white glass material                                                  |
| Process          | Machine made                                                               |
| Samples time     | 1. 5 days if at exist shaped and size of glass                             |
|                  | 2. 15 days if need new shape or size of glass                              |
| Packing          | Normal packing,4 pcs into inner box, 48 pcs per carton                     |
| Product Capacity | 500,000~1,000,000 pcs per month                                            |
| Delivery time    | Within 35 days after the sample and order confirmed                        |
| Payment terms    | 30% deposit by T/T in advance and the balance against the copy of B/L      |
| Shipment         | By sea, by air, by Express and your shipping agent is acceptable           |
|                  | 1. Machine made glass candle holder with high quality                      |
| Product Features | 2. Suitable for used in hotel, home, etc.                                  |
|                  | 3. It is eco-friendly                                                      |
|                  | 4. Meet FDA test & CA 65 test                                              |
|                  | 1. Different designs and sizes for choice                                  |
|                  | 2 .Any color painted, frost, electroplate, pattern laser carver processing |
| For your choices | 3. Special package like shrink wrap, color gift box, white gift box etc.   |
|                  | 4. We have exclusive workers for quality control                           |
|                  | 5. We have professional workshop and warehouse to ensure the delivery time |