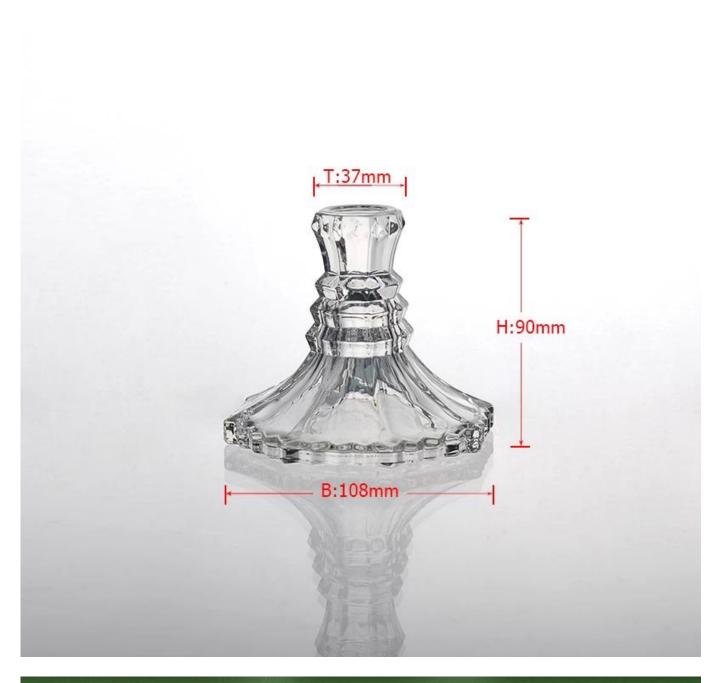

| 5 Prod           | duct Details Every day is sunny of                                         |
|------------------|----------------------------------------------------------------------------|
| Item No.         | SG14122431                                                                 |
| Material         | high white glass material                                                  |
| Process          | Machine made                                                               |
| Samples time     | 1. 5 days if at exist shaped and size of glass                             |
|                  | 2. 15 days if need new shape or size of glass                              |
| Packing          | Normal packing,4 pcs into inner box, 48 pcs per carton                     |
| Product Capacity | 500,000~1,000,000 pcs per month                                            |
| Delivery time    | Within 35 days after the sample and order confirmed                        |
| Payment terms    | 30% deposit by T/T in advance and the balance against the copy of B/L      |
| Shipment         | By sea, by air, by Express and your shipping agent is acceptable           |
|                  | 1. Machine made glass candle holder with high quality                      |
| Product Features | 2. Suitable for used in hotel, home, etc.                                  |
|                  | 3. It is eco-friendly                                                      |
|                  | 4. Meet FDA test & CA 65 test                                              |
|                  | 1. Different designs and sizes for choice                                  |
|                  | 2 .Any color painted, frost, electroplate, pattern laser carver processing |
| For your choices | 3. Special package like shrink wrap, color gift box, white gift box etc.   |
|                  | 4. We have exclusive workers for quality control                           |
|                  | 5. We have professional workshop and warehouse to ensure the delivery time |