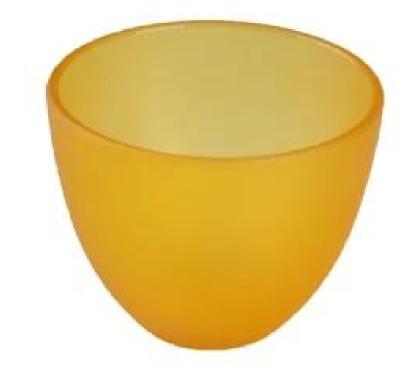

|
|                  |                                                                         |
| For your choose  | 1. Any logo printing on the glass body                                  |
|                  | 2.Any color painted, frost, electro plate, pattern laser carver for the |
|                  | finish                                                                  |
|                  | 3. Special package like shrink wrap, color gift box, white gift box etc |
|                  | 4. Open new mould for the glass, wood, plastic or metal as you like     |
|                  | 5. Different size and shapes meet your needs                            |
|                  | Si Sincicile size ana shapes nicet you needs                            |

Product Photo:



## Related Product



## Company Show:



Factory Show:



For more glass candle holder or any glassware

please visit our website: http://www.okcandle.com/

Or here may help you know more about us[]FAQ