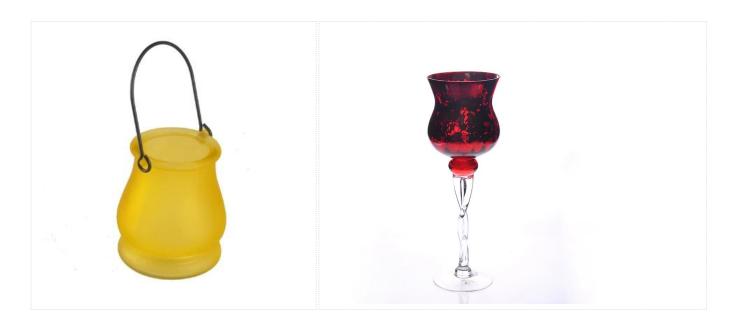

|                  |                                                                         |
| For your choose  | 1. Any logo printing on the glass body                                  |
|                  | 2.Any color painted, frost, electro plate, pattern laser carver for the |
|                  | finish                                                                  |
|                  | 3. Special package like shrink wrap, color gift box, white gift box etc |
|                  | 4. Open new mould for the glass, wood, plastic or metal as you like     |
|                  | 5. Different size and shapes meet your needs                            |
|                  | Si Sincicile size ana shapes nicet you needs                            |

Product Photo:



## Related Product



## Company Show:



Factory Show:



For more glass candle holder or any glassware

please visit our website: http://www.okcandle.com/

Or here may help you know more about us[]FAQ