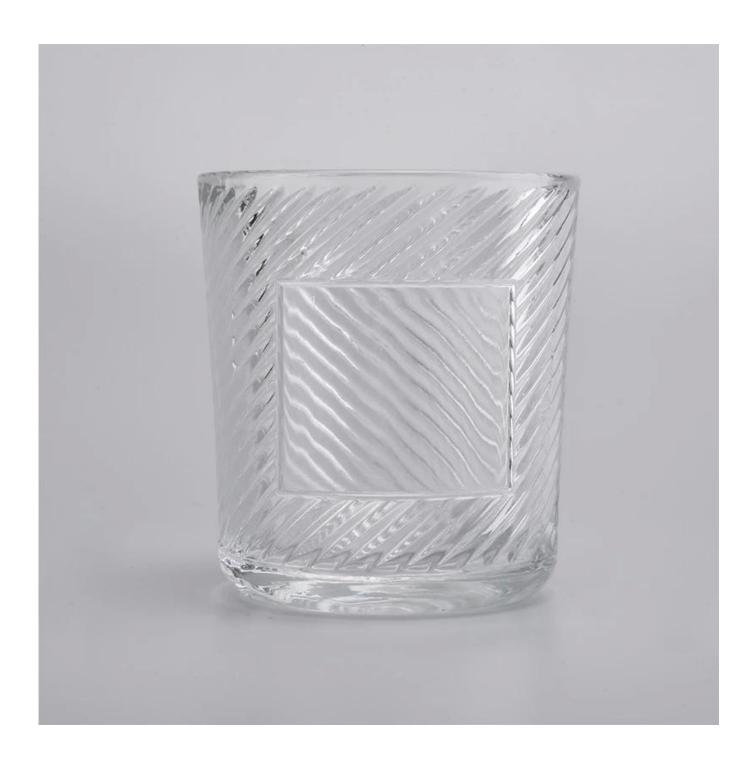

| Item number.     | SGRC19101101                                                                                                         |  |
|------------------|----------------------------------------------------------------------------------------------------------------------|--|
| Material         | high white glass                                                                                                     |  |
| craft            | pressed glass candle holders                                                                                         |  |
| Sample time      | <ol> <li>5 days if there is glass shape and size</li> <li>15 days, if you need new shapes and sizes glass</li> </ol> |  |
| Packing          | The usual packing, 4 pieces in the inner box, 48 pieces box                                                          |  |
| Product Capacity | 500,000 ~ 1,000,000 pieces per month                                                                                 |  |
| Delivery time    | Within 35 days after sampling and order confirmed                                                                    |  |
| Payment terms    | 30% deposit by T / T in advance and balance against copy of B / L                                                    |  |

| Delivery         | By sea, by air, through express and shipping agent acceptable             |  |  |
|------------------|---------------------------------------------------------------------------|--|--|
|                  | 1. Home decorations glass candle jar from high quality                    |  |  |
| Product Features | 2. Suitable for use at hotel, home, etc.                                  |  |  |
|                  | 3. Meet the ASTM Test                                                     |  |  |
|                  |                                                                           |  |  |
|                  | 1. Various designs and sizes for selection                                |  |  |
|                  | 2 Any color painted, cool, plating, laser model Processing cutter         |  |  |
| For your choice  | 3. Special package as shrink film, color gift box, white gift box, etc.   |  |  |
|                  | 4. We are the exclusive employee of quality control                       |  |  |
|                  | 5. We have a professional workshop and warehouse for ensure delivery time |  |  |
|                  |                                                                           |  |  |