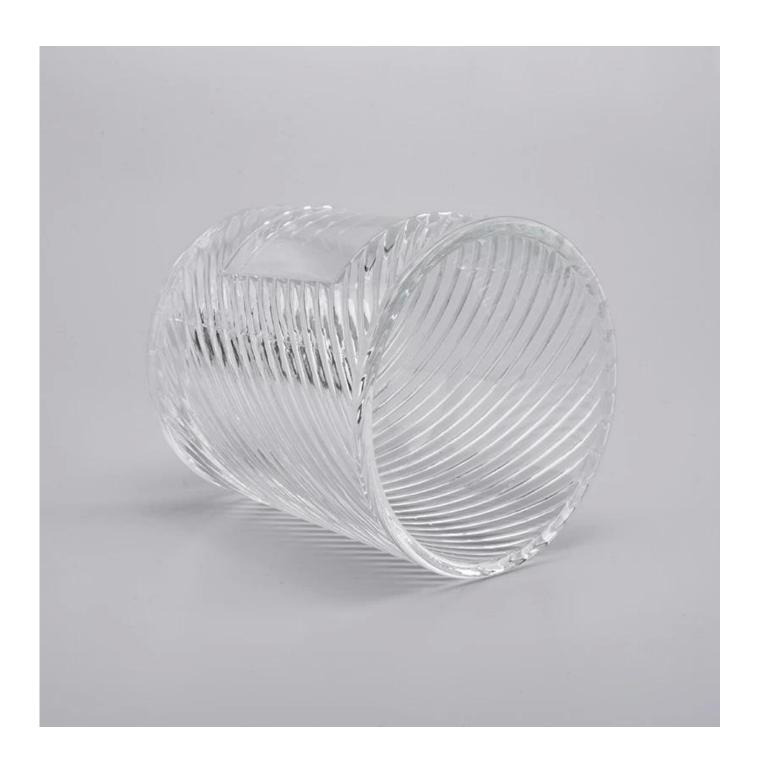

| Item number.     | SGRC19101101                                                                                                         |  |
|------------------|----------------------------------------------------------------------------------------------------------------------|--|
| Material         | high white glass                                                                                                     |  |
| craft            | pressed glass candle holders                                                                                         |  |
| Sample time      | <ol> <li>5 days if there is glass shape and size</li> <li>15 days, if you need new shapes and sizes glass</li> </ol> |  |
| Packing          | The usual packing, 4 pieces in the inner box, 48 pieces box                                                          |  |
| Product Capacity | 500,000 ~ 1,000,000 pieces per month                                                                                 |  |
| Delivery time    | Within 35 days after sampling and order confirmed                                                                    |  |
| Payment terms    | 30% deposit by T / T in advance and balance against copy of B / L                                                    |  |

| Delivery         | By sea, by air, through express and shipping agent acceptable             |  |  |
|------------------|---------------------------------------------------------------------------|--|--|
|                  | 1. Home decorations glass candle jar from high quality                    |  |  |
| Product Features | 2. Suitable for use at hotel, home, etc.                                  |  |  |
|                  | 3. Meet the ASTM Test                                                     |  |  |
|                  |                                                                           |  |  |
|                  | 1. Various designs and sizes for selection                                |  |  |
|                  | 2 Any color painted, cool, plating, laser model Processing cutter         |  |  |
| For your choice  | 3. Special package as shrink film, color gift box, white gift box, etc.   |  |  |
|                  | 4. We are the exclusive employee of quality control                       |  |  |
|                  | 5. We have a professional workshop and warehouse for ensure delivery time |  |  |
|                  |                                                                           |  |  |