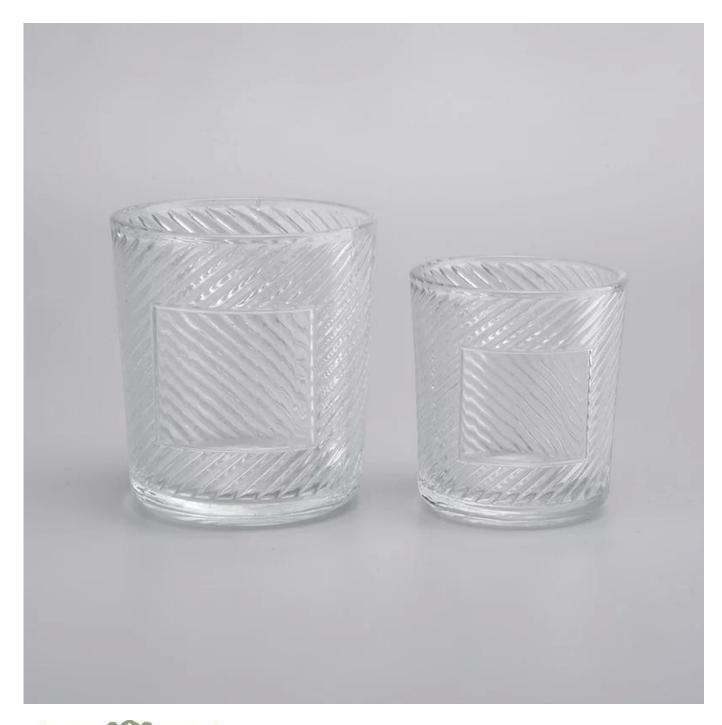

| Item number.     | SGRC19101101                                                                                                         |  |
|------------------|----------------------------------------------------------------------------------------------------------------------|--|
| Material         | high white glass                                                                                                     |  |
| craft            | pressed glass candle holders                                                                                         |  |
| Sample time      | <ol> <li>5 days if there is glass shape and size</li> <li>15 days, if you need new shapes and sizes glass</li> </ol> |  |
| Packing          | The usual packing, 4 pieces in the inner box, 48 pieces box                                                          |  |
| Product Capacity | 500,000 ~ 1,000,000 pieces per month                                                                                 |  |
| Delivery time    | Within 35 days after sampling and order confirmed                                                                    |  |
| Payment terms    | 30% deposit by T / T in advance and balance against copy of B / L                                                    |  |

| Delivery         | By sea, by air, through express and shipping agent acceptable             |  |  |
|------------------|---------------------------------------------------------------------------|--|--|
|                  | 1. Home decorations glass candle jar from high quality                    |  |  |
| Product Features | 2. Suitable for use at hotel, home, etc.                                  |  |  |
|                  | 3. Meet the ASTM Test                                                     |  |  |
|                  |                                                                           |  |  |
|                  | 1. Various designs and sizes for selection                                |  |  |
|                  | 2 Any color painted, cool, plating, laser model Processing cutter         |  |  |
| For your choice  | 3. Special package as shrink film, color gift box, white gift box, etc.   |  |  |
|                  | 4. We are the exclusive employee of quality control                       |  |  |
|                  | 5. We have a professional workshop and warehouse for ensure delivery time |  |  |
|                  |                                                                           |  |  |