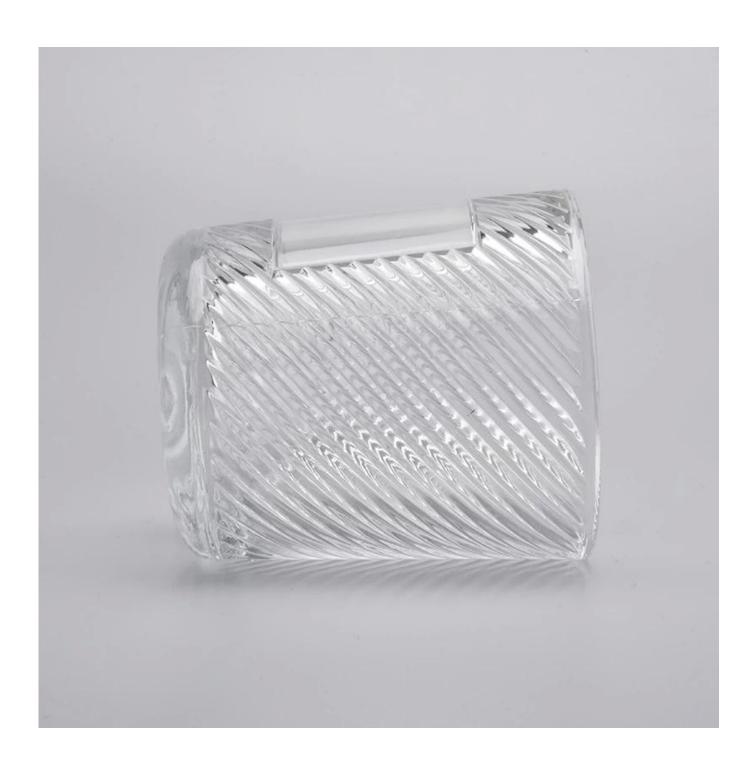

| Item number.     | SGRC19101101                                                                                                         |  |
|------------------|----------------------------------------------------------------------------------------------------------------------|--|
| Material         | high white glass                                                                                                     |  |
| craft            | pressed glass candle holders                                                                                         |  |
| Sample time      | <ol> <li>5 days if there is glass shape and size</li> <li>15 days, if you need new shapes and sizes glass</li> </ol> |  |
| Packing          | The usual packing, 4 pieces in the inner box, 48 pieces box                                                          |  |
| Product Capacity | 500,000 ~ 1,000,000 pieces per month                                                                                 |  |
| Delivery time    | Within 35 days after sampling and order confirmed                                                                    |  |
| Payment terms    | 30% deposit by T / T in advance and balance against copy of B / L                                                    |  |

| Delivery         | By sea, by air, through express and shipping agent acceptable             |  |  |
|------------------|---------------------------------------------------------------------------|--|--|
|                  | 1. Home decorations glass candle jar from high quality                    |  |  |
| Product Features | 2. Suitable for use at hotel, home, etc.                                  |  |  |
|                  | 3. Meet the ASTM Test                                                     |  |  |
|                  |                                                                           |  |  |
|                  | 1. Various designs and sizes for selection                                |  |  |
|                  | 2 Any color painted, cool, plating, laser model Processing cutter         |  |  |
| For your choice  | 3. Special package as shrink film, color gift box, white gift box, etc.   |  |  |
|                  | 4. We are the exclusive employee of quality control                       |  |  |
|                  | 5. We have a professional workshop and warehouse for ensure delivery time |  |  |
|                  |                                                                           |  |  |