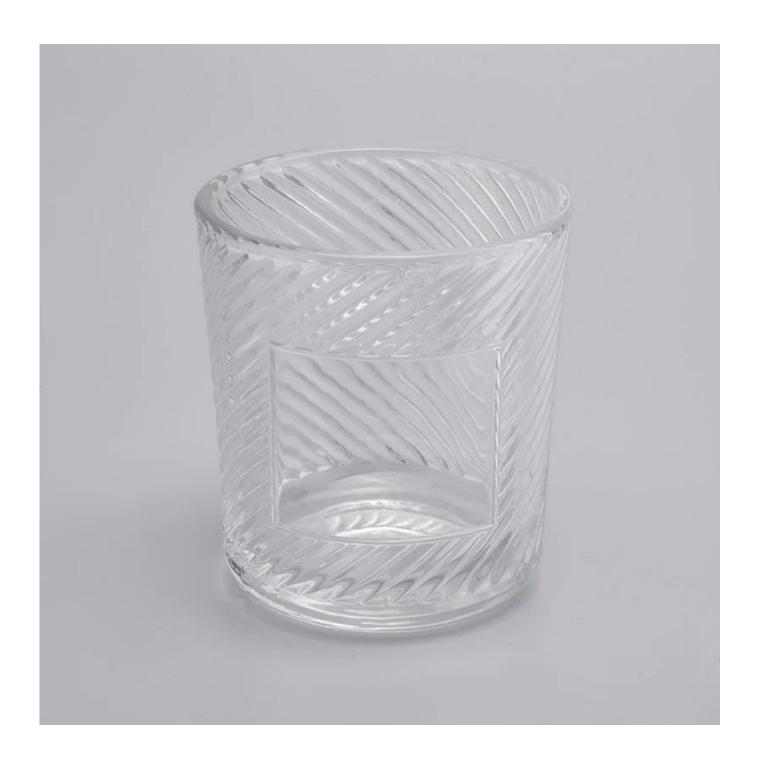

| Item number.     | SGRC19101101                                                                                                         |  |
|------------------|----------------------------------------------------------------------------------------------------------------------|--|
| Material         | high white glass                                                                                                     |  |
| craft            | pressed glass candle holders                                                                                         |  |
| Sample time      | <ol> <li>5 days if there is glass shape and size</li> <li>15 days, if you need new shapes and sizes glass</li> </ol> |  |
| Packing          | The usual packing, 4 pieces in the inner box, 48 pieces box                                                          |  |
| Product Capacity | 500,000 ~ 1,000,000 pieces per month                                                                                 |  |
| Delivery time    | Within 35 days after sampling and order confirmed                                                                    |  |
| Payment terms    | 30% deposit by T / T in advance and balance against copy of B / L                                                    |  |

| Delivery         | By sea, by air, through express and shipping agent acceptable             |  |  |
|------------------|---------------------------------------------------------------------------|--|--|
|                  | 1. Home decorations glass candle jar from high quality                    |  |  |
| Product Features | 2. Suitable for use at hotel, home, etc.                                  |  |  |
|                  | 3. Meet the ASTM Test                                                     |  |  |
|                  |                                                                           |  |  |
|                  | 1. Various designs and sizes for selection                                |  |  |
|                  | 2 Any color painted, cool, plating, laser model Processing cutter         |  |  |
| For your choice  | 3. Special package as shrink film, color gift box, white gift box, etc.   |  |  |
|                  | 4. We are the exclusive employee of quality control                       |  |  |
|                  | 5. We have a professional workshop and warehouse for ensure delivery time |  |  |
|                  |                                                                           |  |  |