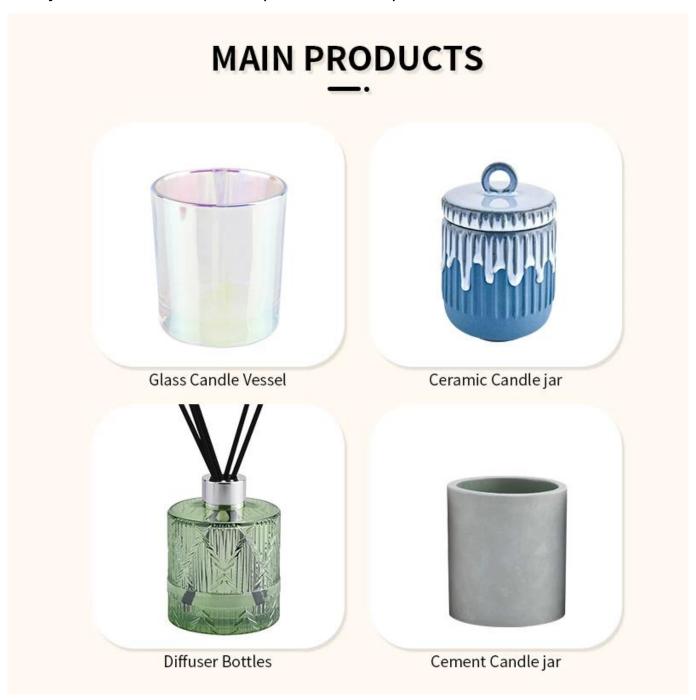

glass candel jars with decorative glass candle vessel for candle makin g 24 oz

Sunny Glassware not only produces OEM / ODM orders, but also helps many brands start from the product concept.

Why choose sunshine?

### feature of product

- 1. High quality home decorative glass incense bottle.
- 2. Applicable to hotel, wedding, etc.
- 3. Meet the function of ASTM test products.

### Application:

Decorative dinner in the bar or bar

- . Suitable for families, hotels or gardens
- . Special lover gift
- . Any chance of decoration