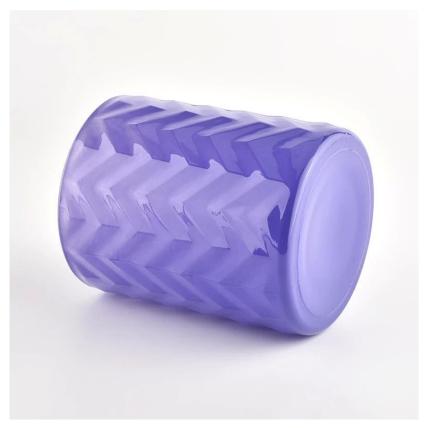

### **Major advantage**

Focus on luxury design

About 80% of American perfume brand suppliers

- . AQL plus 6 strict rigorous QC test standards
- . Maintain quality and sample and bulk products

Top dia:100mm Bottom dia:100mm Height:126mm Capacity: 710ml Weight: 638g