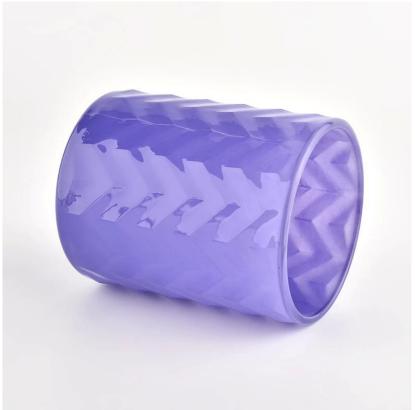

### **Major advantage**

Focus on luxury design

About 80% of American perfume brand suppliers

- . AQL plus 6 strict rigorous QC test standards
- . Maintain quality and sample and bulk products

Top dia:100mm Bottom dia:100mm Height:126mm Capacity: 710ml Weight: 638g