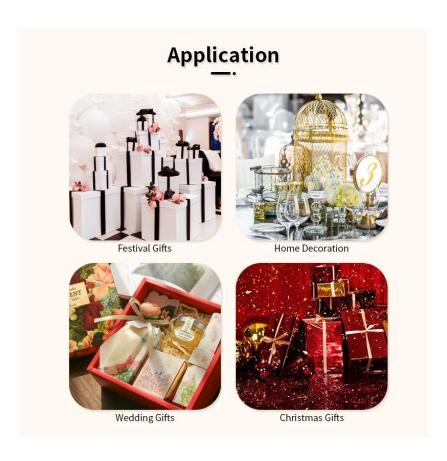

### Application:

Decorative dinner in the bar or bar

- . Suitable for families, hotels or gardens
- . Special lover gift
- . Any chance of decoration