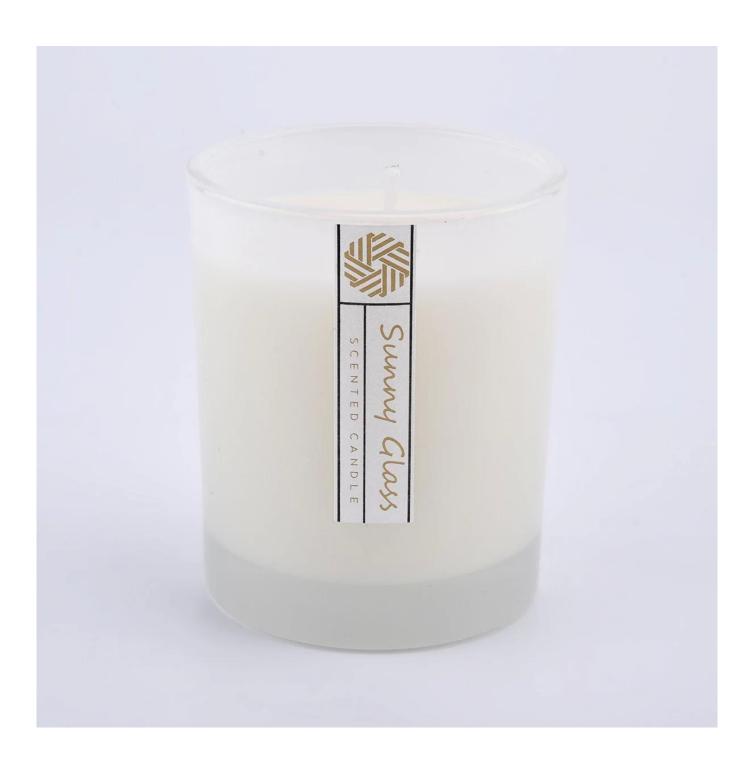

# glass candle jars in custom transparent color and labels

Sunny Glatwares not only places OEM / ODM orders, but also helps many brands to start with product concepts.

#### **Product Details**

| Specification   | Item No.:8198 Top dia: 81mm Bottom dia: 76mm Height: 98mm Capacity: 300ml MOQ:3000pcs                                                                                                                 |
|-----------------|-------------------------------------------------------------------------------------------------------------------------------------------------------------------------------------------------------|
| Sampling time   | 1. 5 days if there is glass and size 2. 15 days, if you need a new shape and size                                                                                                                     |
| Delivery time   | About 35 days after order confirmed                                                                                                                                                                   |
| Payment terms   | 30% deposit by T / T in advance and balance against copy of B / L                                                                                                                                     |
| Shipment        | By sea, by air, by express and the delivery agent acceptable                                                                                                                                          |
| For your choice | <ol> <li>Various designs and sizes for selection</li> <li>Any color painted, electroplating, laser engraving</li> <li>Special package as shrink film, color gift box, white gift box, etc.</li> </ol> |