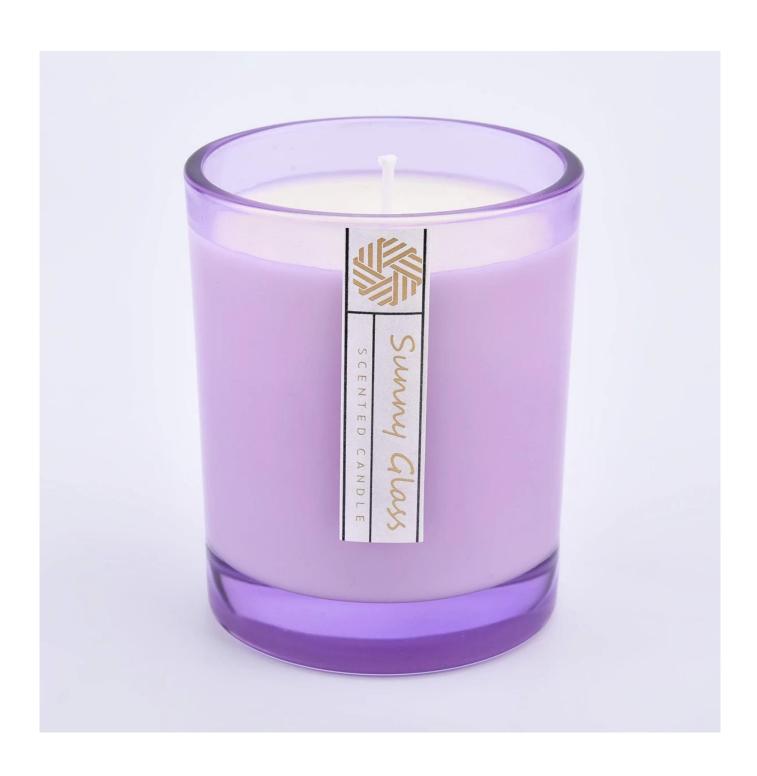

# glass candle jars in custom transparent color and labels

Sunny Glatwares not only places OEM / ODM orders, but also helps many brands to start with product concepts.

#### **Product Details**

| Specification   | Item No.:8198 Top dia: 81mm Bottom dia: 76mm Height: 98mm Capacity: 300ml MOQ:3000pcs                                                                                                                 |
|-----------------|-------------------------------------------------------------------------------------------------------------------------------------------------------------------------------------------------------|
| Sampling time   | 1. 5 days if there is glass and size 2. 15 days, if you need a new shape and size                                                                                                                     |
| Delivery time   | About 35 days after order confirmed                                                                                                                                                                   |
| Payment terms   | 30% deposit by T / T in advance and balance against copy of B / L                                                                                                                                     |
| Shipment        | By sea, by air, by express and the delivery agent acceptable                                                                                                                                          |
| For your choice | <ol> <li>Various designs and sizes for selection</li> <li>Any color painted, electroplating, laser engraving</li> <li>Special package as shrink film, color gift box, white gift box, etc.</li> </ol> |