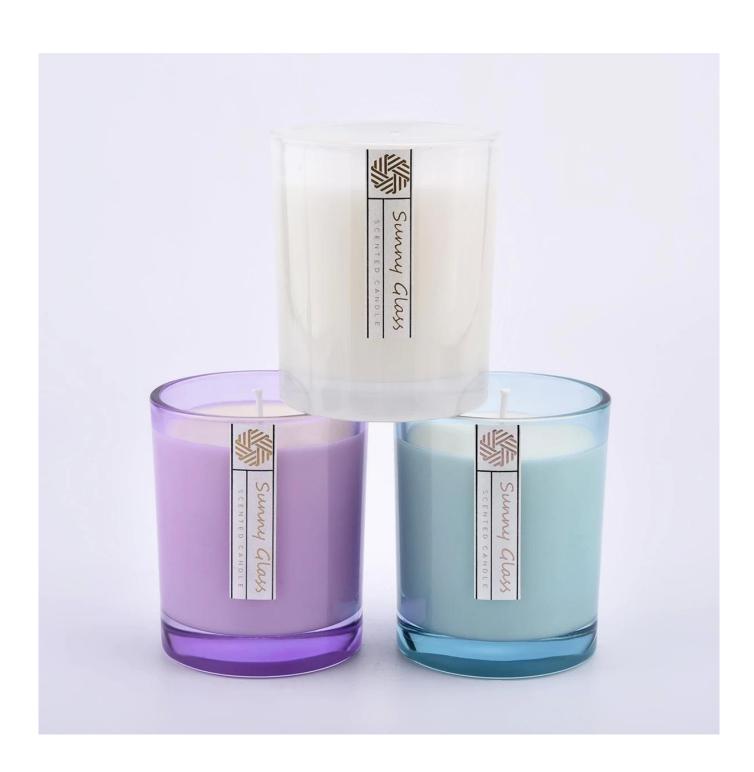

# glass candle jars in custom transparent color and labels

Sunny Glatwares not only places OEM / ODM orders, but also helps many brands to start with product concepts.

#### **Product Details**

| Specification   | Item No.:8198 Top dia: 81mm Bottom dia: 76mm Height: 98mm Capacity: 300ml MOQ:3000pcs                                                                                                                 |
|-----------------|-------------------------------------------------------------------------------------------------------------------------------------------------------------------------------------------------------|
| Sampling time   | 1. 5 days if there is glass and size 2. 15 days, if you need a new shape and size                                                                                                                     |
| Delivery time   | About 35 days after order confirmed                                                                                                                                                                   |
| Payment terms   | 30% deposit by T / T in advance and balance against copy of B / L                                                                                                                                     |
| Shipment        | By sea, by air, by express and the delivery agent acceptable                                                                                                                                          |
| For your choice | <ol> <li>Various designs and sizes for selection</li> <li>Any color painted, electroplating, laser engraving</li> <li>Special package as shrink film, color gift box, white gift box, etc.</li> </ol> |