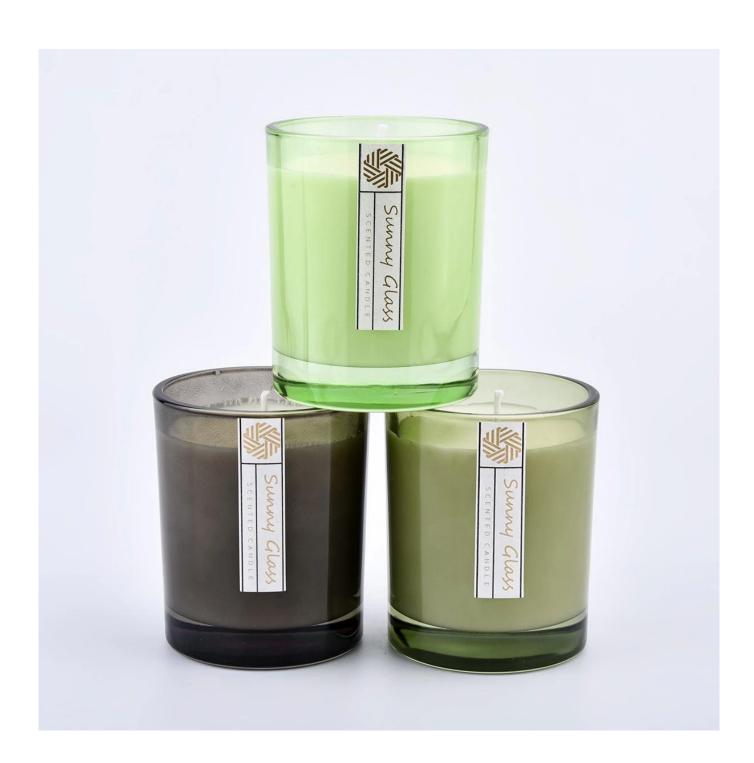

# glass candle jars in custom transparent color and labels

Sunny Glatwares not only places OEM / ODM orders, but also helps many brands to start with product concepts.

#### **Product Details**

| Specification   | Item No.:8198 Top dia: 81mm Bottom dia: 76mm Height: 98mm Capacity: 300ml MOQ:3000pcs                                                                                                                 |
|-----------------|-------------------------------------------------------------------------------------------------------------------------------------------------------------------------------------------------------|
| Sampling time   | 1. 5 days if there is glass and size 2. 15 days, if you need a new shape and size                                                                                                                     |
| Delivery time   | About 35 days after order confirmed                                                                                                                                                                   |
| Payment terms   | 30% deposit by T / T in advance and balance against copy of B / L                                                                                                                                     |
| Shipment        | By sea, by air, by express and the delivery agent acceptable                                                                                                                                          |
| For your choice | <ol> <li>Various designs and sizes for selection</li> <li>Any color painted, electroplating, laser engraving</li> <li>Special package as shrink film, color gift box, white gift box, etc.</li> </ol> |