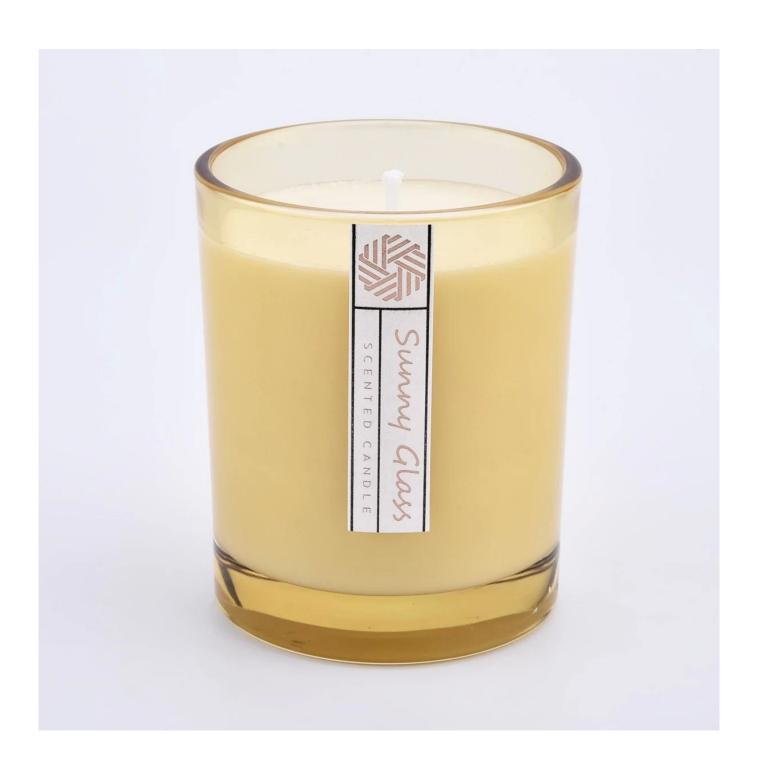

# glass candle jars in custom transparent color and labels

Sunny Glatwares not only places OEM / ODM orders, but also helps many brands to start with product concepts.

#### **Product Details**

| Specification   | Item No.:8198 Top dia: 81mm Bottom dia: 76mm Height: 98mm Capacity: 300ml MOQ:3000pcs                                                                                                                 |
|-----------------|-------------------------------------------------------------------------------------------------------------------------------------------------------------------------------------------------------|
| Sampling time   | 1. 5 days if there is glass and size 2. 15 days, if you need a new shape and size                                                                                                                     |
| Delivery time   | About 35 days after order confirmed                                                                                                                                                                   |
| Payment terms   | 30% deposit by T / T in advance and balance against copy of B / L                                                                                                                                     |
| Shipment        | By sea, by air, by express and the delivery agent acceptable                                                                                                                                          |
| For your choice | <ol> <li>Various designs and sizes for selection</li> <li>Any color painted, electroplating, laser engraving</li> <li>Special package as shrink film, color gift box, white gift box, etc.</li> </ol> |