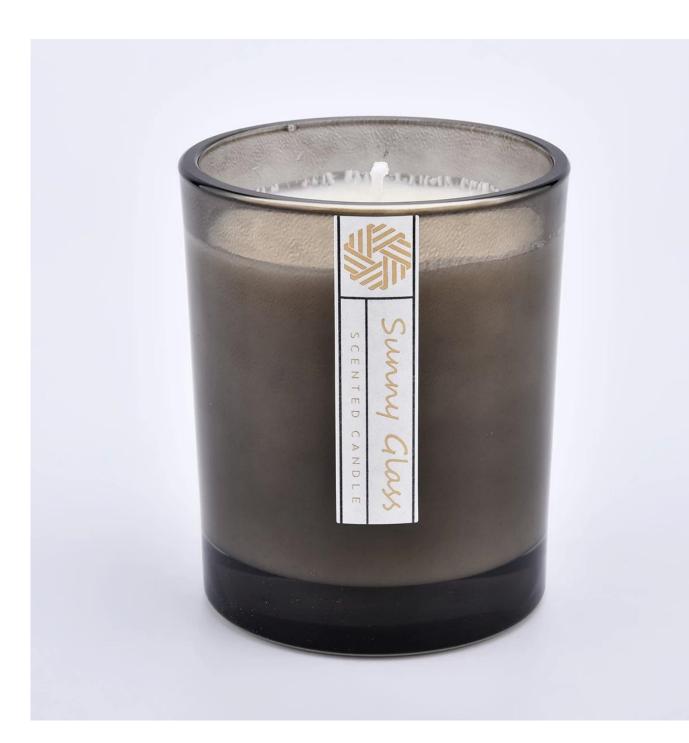

# glass candle jars in custom transparent color and labels

Sunny Glatwares not only places OEM / ODM orders, but also helps many brands to start with product concepts.

#### **Product Details**

| Specification   | Item No.:8198 Top dia: 81mm Bottom dia: 76mm Height: 98mm Capacity: 300ml MOQ:3000pcs                                                                                                                 |
|-----------------|-------------------------------------------------------------------------------------------------------------------------------------------------------------------------------------------------------|
| Sampling time   | 1. 5 days if there is glass and size 2. 15 days, if you need a new shape and size                                                                                                                     |
| Delivery time   | About 35 days after order confirmed                                                                                                                                                                   |
| Payment terms   | 30% deposit by T / T in advance and balance against copy of B / L                                                                                                                                     |
| Shipment        | By sea, by air, by express and the delivery agent acceptable                                                                                                                                          |
| For your choice | <ol> <li>Various designs and sizes for selection</li> <li>Any color painted, electroplating, laser engraving</li> <li>Special package as shrink film, color gift box, white gift box, etc.</li> </ol> |