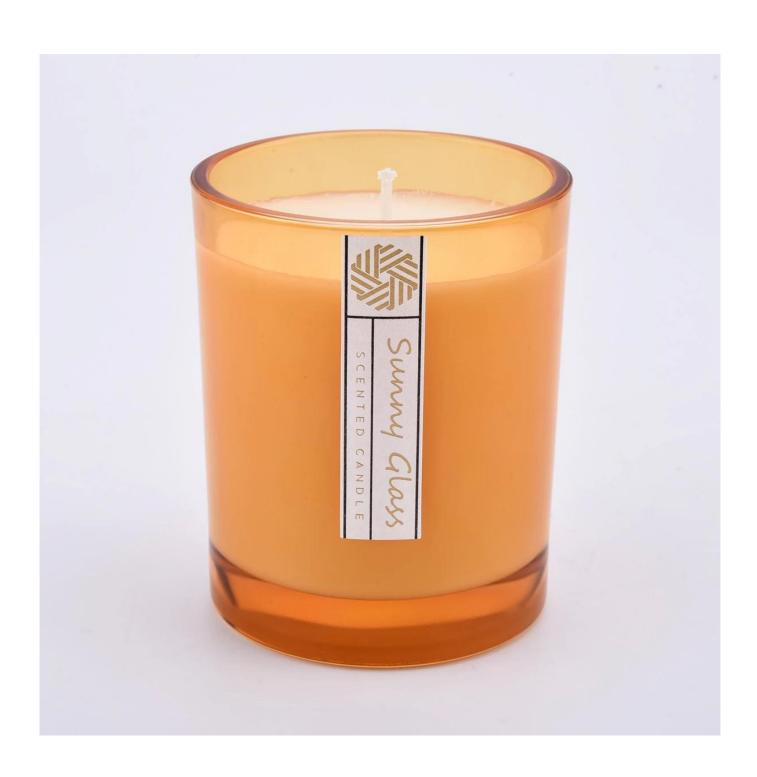

# glass candle jars in custom transparent color and labels

Sunny Glatwares not only places OEM / ODM orders, but also helps many brands to start with product concepts.

#### **Product Details**

| Specification   | Item No.:8198 Top dia: 81mm Bottom dia: 76mm Height: 98mm Capacity: 300ml MOQ:3000pcs                                                                                                                 |
|-----------------|-------------------------------------------------------------------------------------------------------------------------------------------------------------------------------------------------------|
| Sampling time   | 1. 5 days if there is glass and size 2. 15 days, if you need a new shape and size                                                                                                                     |
| Delivery time   | About 35 days after order confirmed                                                                                                                                                                   |
| Payment terms   | 30% deposit by T / T in advance and balance against copy of B / L                                                                                                                                     |
| Shipment        | By sea, by air, by express and the delivery agent acceptable                                                                                                                                          |
| For your choice | <ol> <li>Various designs and sizes for selection</li> <li>Any color painted, electroplating, laser engraving</li> <li>Special package as shrink film, color gift box, white gift box, etc.</li> </ol> |