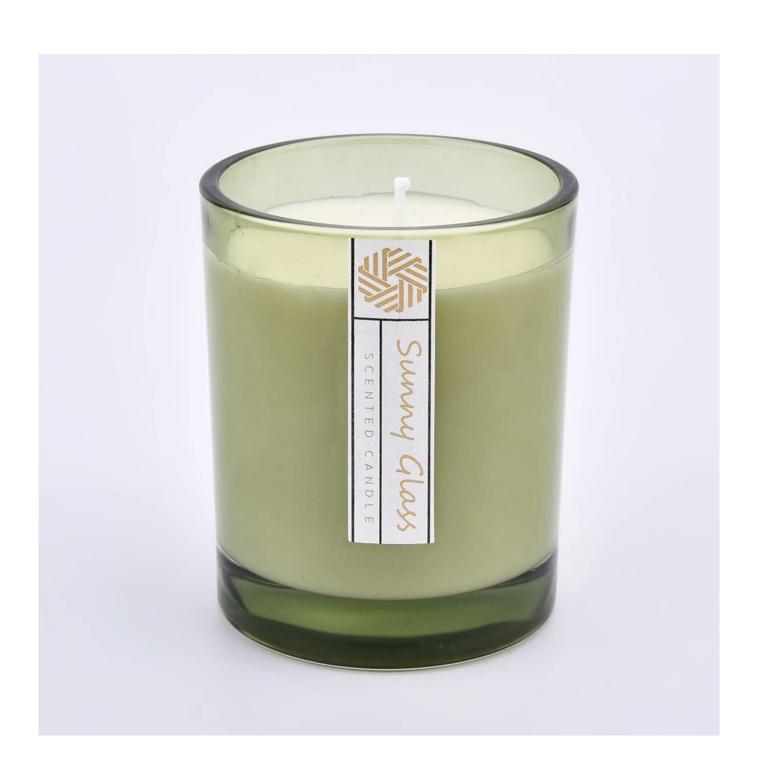

# glass candle jars in custom transparent color and labels

Sunny Glatwares not only places OEM / ODM orders, but also helps many brands to start with product concepts.

#### **Product Details**

| Specification   | Item No.:8198 Top dia: 81mm Bottom dia: 76mm Height: 98mm Capacity: 300ml MOQ:3000pcs                                                                                                                 |
|-----------------|-------------------------------------------------------------------------------------------------------------------------------------------------------------------------------------------------------|
| Sampling time   | 1. 5 days if there is glass and size 2. 15 days, if you need a new shape and size                                                                                                                     |
| Delivery time   | About 35 days after order confirmed                                                                                                                                                                   |
| Payment terms   | 30% deposit by T / T in advance and balance against copy of B / L                                                                                                                                     |
| Shipment        | By sea, by air, by express and the delivery agent acceptable                                                                                                                                          |
| For your choice | <ol> <li>Various designs and sizes for selection</li> <li>Any color painted, electroplating, laser engraving</li> <li>Special package as shrink film, color gift box, white gift box, etc.</li> </ol> |