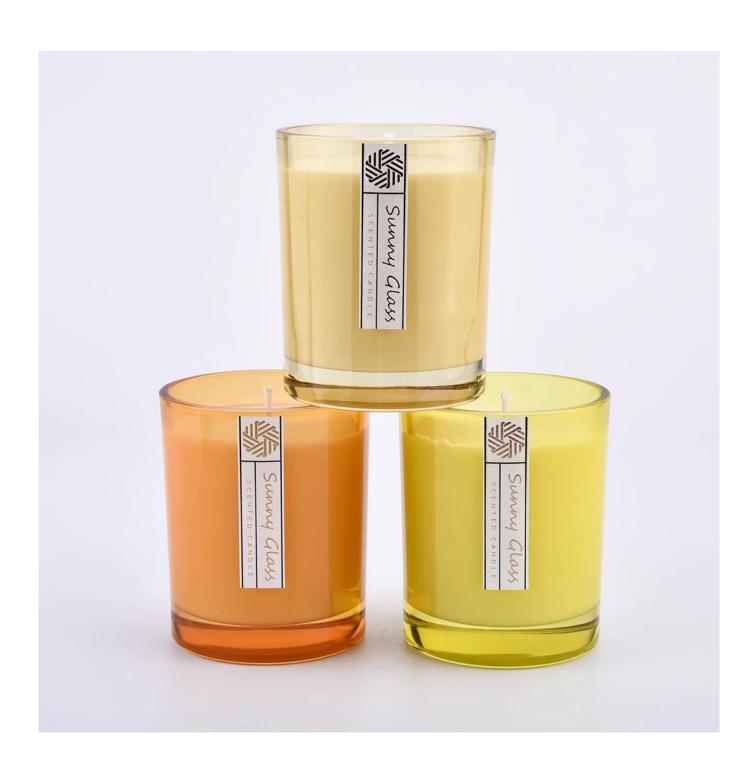

# glass candle jars in custom transparent color and labels

Sunny Glatwares not only places OEM / ODM orders, but also helps many brands to start with product concepts.

#### **Product Details**

| Specification   | Item No.:8198 Top dia: 81mm Bottom dia: 76mm Height: 98mm Capacity: 300ml MOQ:3000pcs                                                                                                                 |
|-----------------|-------------------------------------------------------------------------------------------------------------------------------------------------------------------------------------------------------|
| Sampling time   | 1. 5 days if there is glass and size 2. 15 days, if you need a new shape and size                                                                                                                     |
| Delivery time   | About 35 days after order confirmed                                                                                                                                                                   |
| Payment terms   | 30% deposit by T / T in advance and balance against copy of B / L                                                                                                                                     |
| Shipment        | By sea, by air, by express and the delivery agent acceptable                                                                                                                                          |
| For your choice | <ol> <li>Various designs and sizes for selection</li> <li>Any color painted, electroplating, laser engraving</li> <li>Special package as shrink film, color gift box, white gift box, etc.</li> </ol> |