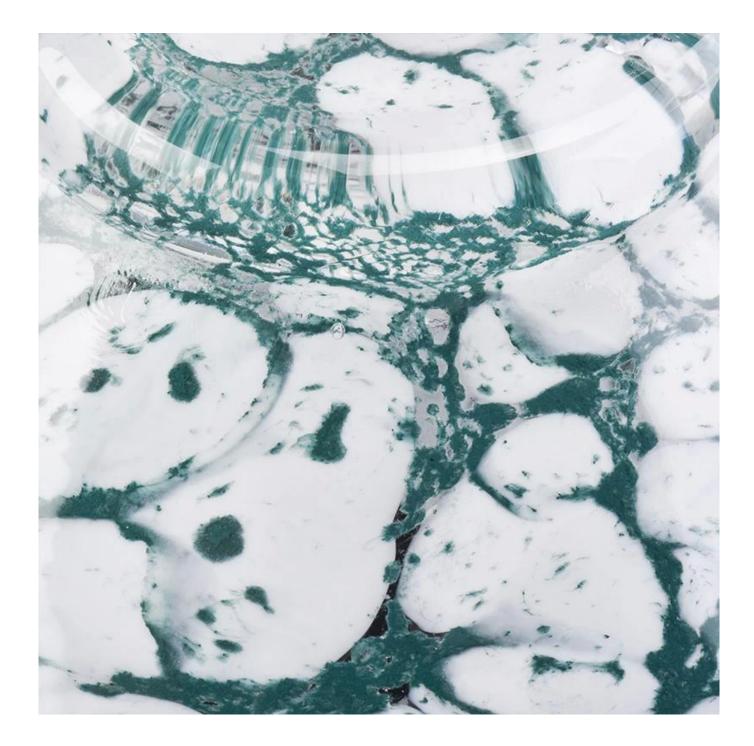

## glass candle jar with unique green pattern

| ltem number.                | SGLYP19031930                                                                                                                                                                                                    |
|-----------------------------|------------------------------------------------------------------------------------------------------------------------------------------------------------------------------------------------------------------|
| Material                    | glass                                                                                                                                                                                                            |
| Craft                       | hand blown                                                                                                                                                                                                       |
| Samples time                | <ol> <li>5 days if there is a exist and size of the ceramic</li> <li>15 days, if you need a new shape and size ceramic</li> </ol>                                                                                |
| Product Capacity            | 500,000 ~ 1,000,000 pieces per month                                                                                                                                                                             |
| The Features of<br>products | <ol> <li>Suitable for use in hotel, house, etc.</li> <li>This eco-friendly.</li> <li>Meet FDA test ; ASTM; CA 65 test</li> </ol>                                                                                 |
| Delivery time               | <ol> <li>Within 35 days after the sample and in order confirmed.</li> <li>Withn 10 days if we have goods in stock</li> </ol>                                                                                     |
| Payment Terms               | <ol> <li>30% deposit by T / T in advance, the balance after showing the copy of B / L</li> <li>L/C, Escrow, T/T and Western Union can be acceptable, but different countries different payment terms.</li> </ol> |
| Shiping way                 | By sea, by air, by express and the delivery agent acceptable as your requirement.                                                                                                                                |