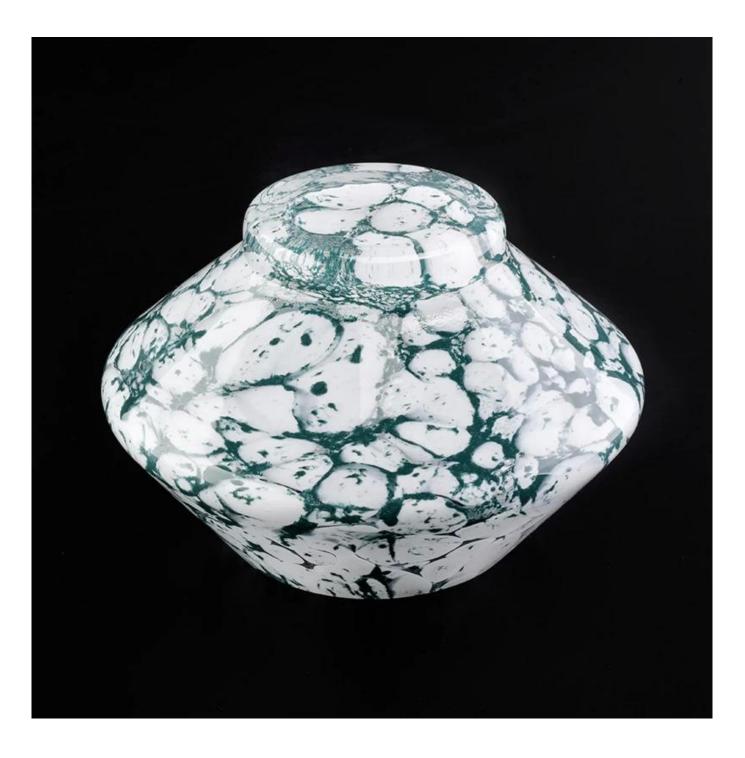

## glass candle jar with unique green pattern

| ltem number.                | SGLYP19031930                                                                                                                                                                                                    |
|-----------------------------|------------------------------------------------------------------------------------------------------------------------------------------------------------------------------------------------------------------|
| Material                    | glass                                                                                                                                                                                                            |
| Craft                       | hand blown                                                                                                                                                                                                       |
| Samples time                | <ol> <li>5 days if there is a exist and size of the ceramic</li> <li>15 days, if you need a new shape and size ceramic</li> </ol>                                                                                |
| Product Capacity            | 500,000 ~ 1,000,000 pieces per month                                                                                                                                                                             |
| The Features of<br>products | <ol> <li>Suitable for use in hotel, house, etc.</li> <li>This eco-friendly.</li> <li>Meet FDA test ; ASTM; CA 65 test</li> </ol>                                                                                 |
| Delivery time               | <ol> <li>Within 35 days after the sample and in order confirmed.</li> <li>Withn 10 days if we have goods in stock</li> </ol>                                                                                     |
| Payment Terms               | <ol> <li>30% deposit by T / T in advance, the balance after showing the copy of B / L</li> <li>L/C, Escrow, T/T and Western Union can be acceptable, but different countries different payment terms.</li> </ol> |
| Shiping way                 | By sea, by air, by express and the delivery agent acceptable as your requirement.                                                                                                                                |