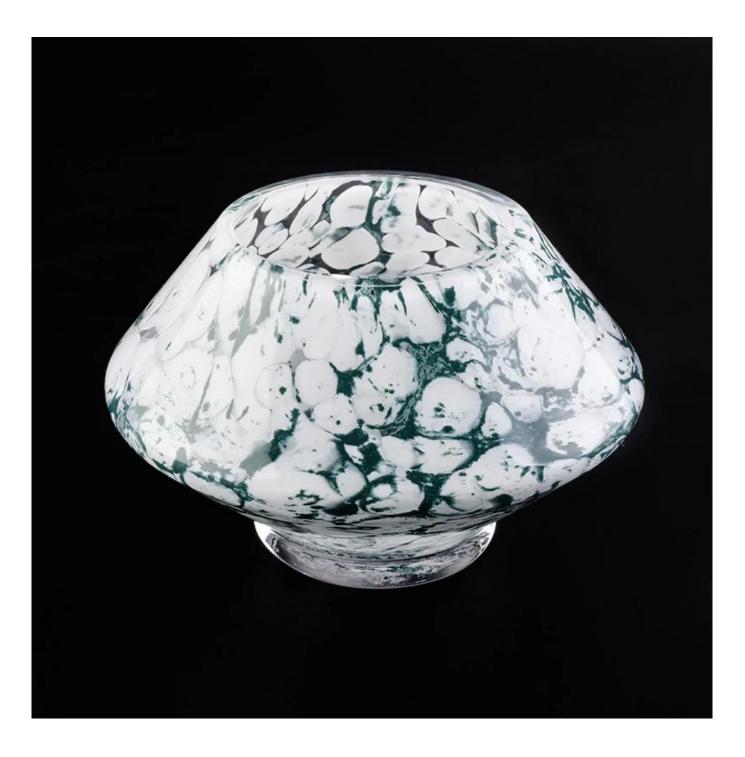

## glass candle jar with unique green pattern

| ltem number.                | SGLYP19031930                                                                                                                                                                                                    |
|-----------------------------|------------------------------------------------------------------------------------------------------------------------------------------------------------------------------------------------------------------|
| Material                    | glass                                                                                                                                                                                                            |
| Craft                       | hand blown                                                                                                                                                                                                       |
| Samples time                | <ol> <li>5 days if there is a exist and size of the ceramic</li> <li>15 days, if you need a new shape and size ceramic</li> </ol>                                                                                |
| Product Capacity            | 500,000 ~ 1,000,000 pieces per month                                                                                                                                                                             |
| The Features of<br>products | <ol> <li>Suitable for use in hotel, house, etc.</li> <li>This eco-friendly.</li> <li>Meet FDA test ; ASTM; CA 65 test</li> </ol>                                                                                 |
| Delivery time               | <ol> <li>Within 35 days after the sample and in order confirmed.</li> <li>Withn 10 days if we have goods in stock</li> </ol>                                                                                     |
| Payment Terms               | <ol> <li>30% deposit by T / T in advance, the balance after showing the copy of B / L</li> <li>L/C, Escrow, T/T and Western Union can be acceptable, but different countries different payment terms.</li> </ol> |
| Shiping way                 | By sea, by air, by express and the delivery agent acceptable as your requirement.                                                                                                                                |