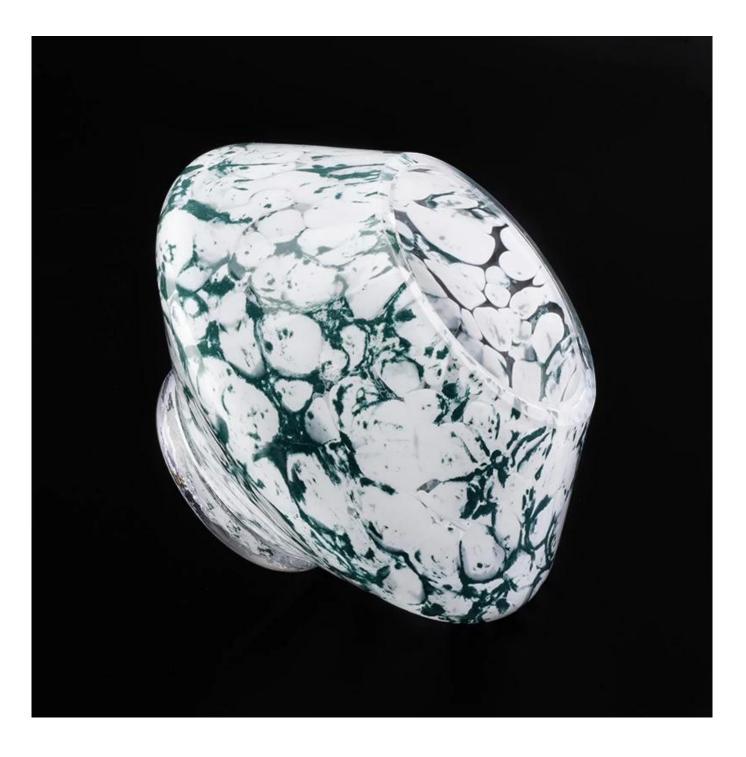

## glass candle jar with unique green pattern

| ltem number.                | SGLYP19031930                                                                                                                                                                                                    |
|-----------------------------|------------------------------------------------------------------------------------------------------------------------------------------------------------------------------------------------------------------|
| Material                    | glass                                                                                                                                                                                                            |
| Craft                       | hand blown                                                                                                                                                                                                       |
| Samples time                | <ol> <li>5 days if there is a exist and size of the ceramic</li> <li>15 days, if you need a new shape and size ceramic</li> </ol>                                                                                |
| Product Capacity            | 500,000 ~ 1,000,000 pieces per month                                                                                                                                                                             |
| The Features of<br>products | <ol> <li>Suitable for use in hotel, house, etc.</li> <li>This eco-friendly.</li> <li>Meet FDA test ; ASTM; CA 65 test</li> </ol>                                                                                 |
| Delivery time               | <ol> <li>Within 35 days after the sample and in order confirmed.</li> <li>Withn 10 days if we have goods in stock</li> </ol>                                                                                     |
| Payment Terms               | <ol> <li>30% deposit by T / T in advance, the balance after showing the copy of B / L</li> <li>L/C, Escrow, T/T and Western Union can be acceptable, but different countries different payment terms.</li> </ol> |
| Shiping way                 | By sea, by air, by express and the delivery agent acceptable as your requirement.                                                                                                                                |