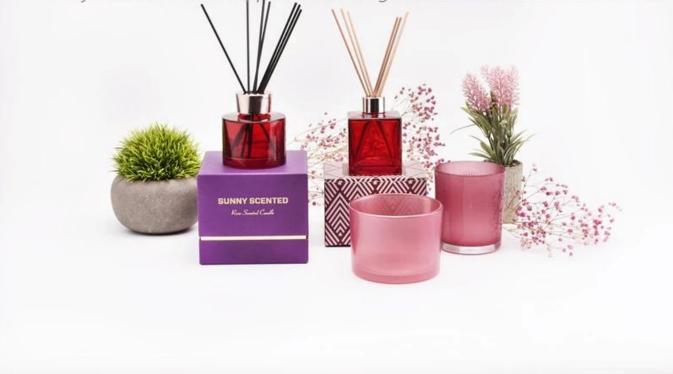

#### Flexible size design allows your market to grow rapidly

With our strong support, our customers are growing rapidly, from small workshops to industry leaders.

Man Storage

Product Details

glass candle jar with frsoted and spraying color decoration item NO[]SG88100 Top dia:88 mm Bottom dia:85 mm Height:100mm Weight: 398g Capacity: 400ml