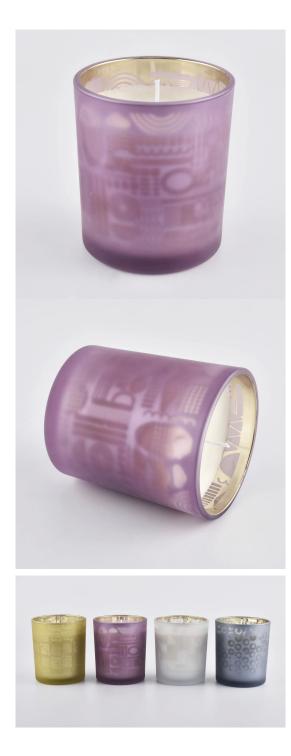

#### Flexible size design allows your market to grow rapidly

With our strong support, our customers are growing rapidly, from small workshops to industry leaders.

Man Storage

Product Details

glass candle jar with frsoted and spraying color decoration item NO[]SG88100 Top dia:88 mm Bottom dia:85 mm Height:100mm Weight: 398g Capacity: 400ml