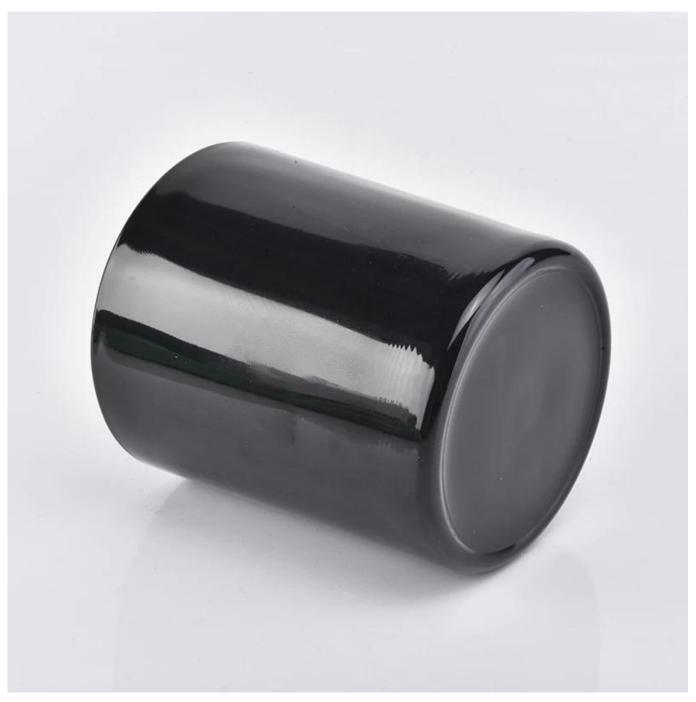

#### Flexible size design allows your market to grow rapidly

Item No.:SG8090-Black Top dia: 80mm Bottom dia:75mm Height:90mm Weight: 250g Capacity: 295ml

Custom designs and different sizes available

With our strong support, our customers are growing rapidly, from small labs to industry leaders.