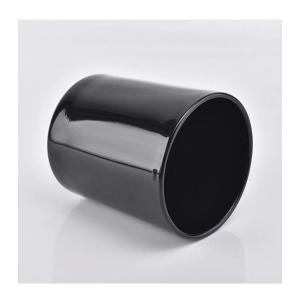

#### Flexible size design allows your market to grow rapidly

Item No.:SG8090-Black Top dia: 80mm Bottom dia:75mm Height:90mm Weight: 250g Capacity: 295ml

Custom designs and different sizes available

With our strong support, our customers are growing rapidly, from small labs to industry leaders.