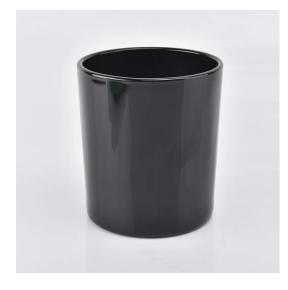

#### Flexible size design allows your market to grow rapidly

Item No.:SG8090-Black Top dia: 80mm Bottom dia:75mm Height:90mm Weight: 250g Capacity: 295ml

Custom designs and different sizes available

With our strong support, our customers are growing rapidly, from small labs to industry leaders.