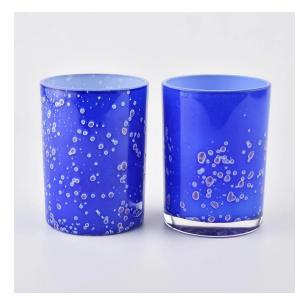

## cell effect blue glass candle jar for 2020

#### Ceremony design awareness

Designed by award winning professional in SG

- . Received a very admirable NEST fragrance
- . Friend or business relationship gift
  - . Relaxation and romantic life

title="cell effect blue glass candle jar for 2020"

### Flexible size design allows your market to grow rapidly

Item No: SGHY19110204

Top dia: 80mm Bottom dia: 48mm Height: 68mm Weight: 276g Capacity: 153ml

Lid:

Top dia:80mm Height:78mm Weight:148g

MOQ:3000pcs