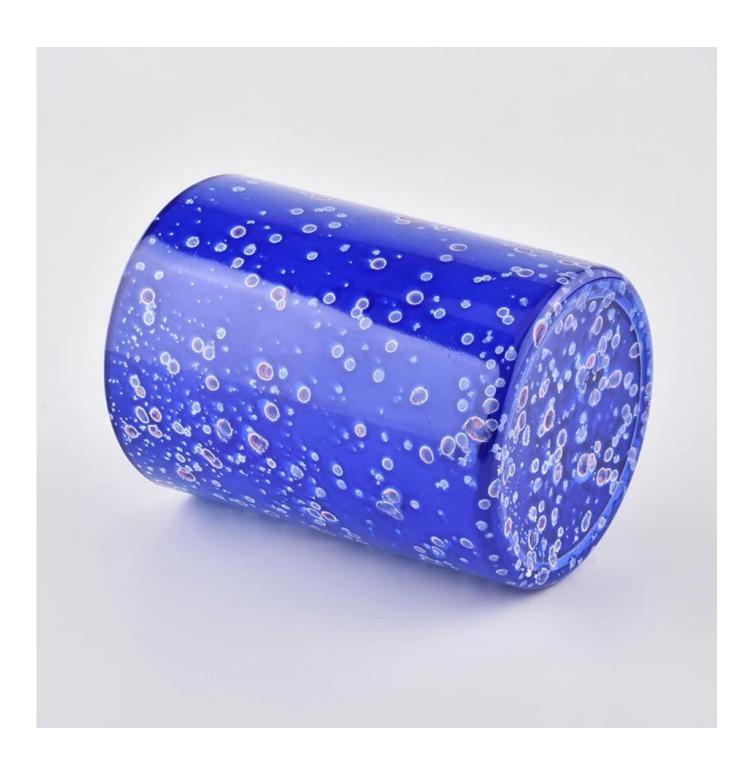

## cell effect blue glass candle jar for 2020

#### Ceremony design awareness

Designed by award winning professional in SG

- . Received a very admirable NEST fragrance
- . Friend or business relationship gift
  - . Relaxation and romantic life

title="cell effect blue glass candle jar for 2020"