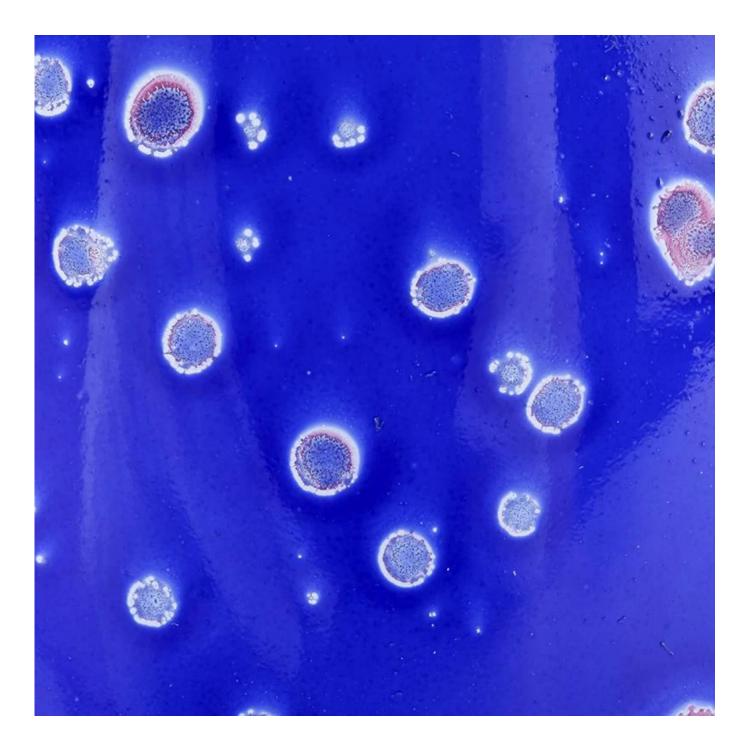

## cell effect blue glass candle jar for 2020

#### Ceremony design awareness

Designed by award winning professional in SG

- . Received a very admirable NEST fragrance
- . Friend or business relationship gift
  - . Relaxation and romantic life

title="cell effect blue glass candle jar for 2020"