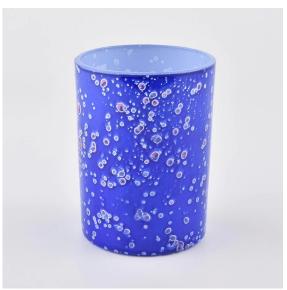

## cell effect blue glass candle jar for 2020

#### Ceremony design awareness

Designed by award winning professional in SG

- . Received a very admirable NEST fragrance
- . Friend or business relationship gift
  - . Relaxation and romantic life

title="cell effect blue glass candle jar for 2020"