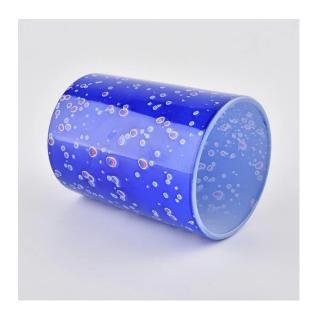

## cell effect blue glass candle jar for 2020

#### Ceremony design awareness

Designed by award winning professional in SG

- . Received a very admirable NEST fragrance
- . Friend or business relationship gift
  - . Relaxation and romantic life

title="cell effect blue glass candle jar for 2020"