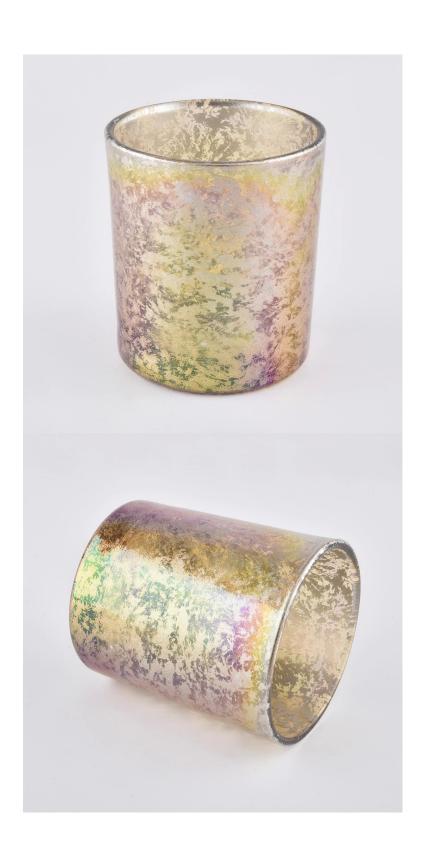

#### Product Details

glass candle jar with frsoted and spraying color decoration item NO\( \)SG88100
Top dia:88 mm
Bottom dia:85 mm
Height:100mm

Weight: 398g Capacity: 400ml