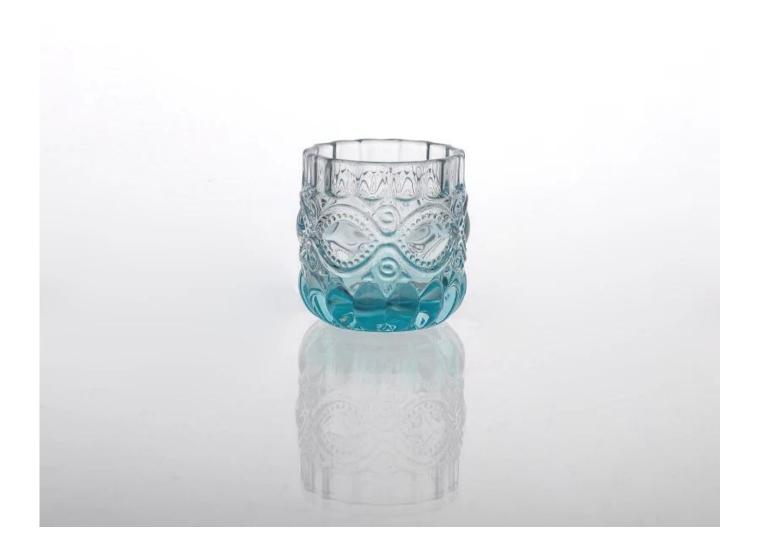

| 5 Prod           | uct Details Every day is sunny day                                                                                                                                                                                                                                                                                                                                 |
|------------------|--------------------------------------------------------------------------------------------------------------------------------------------------------------------------------------------------------------------------------------------------------------------------------------------------------------------------------------------------------------------|
| Item No.         | SG14122402                                                                                                                                                                                                                                                                                                                                                         |
| Material         | Hight white glass                                                                                                                                                                                                                                                                                                                                                  |
| Process          | Machine made                                                                                                                                                                                                                                                                                                                                                       |
| Samples time     | 1. 5 days if at exist shaped and size of glass                                                                                                                                                                                                                                                                                                                     |
|                  | 2. 15 days if need new shape or size of glass                                                                                                                                                                                                                                                                                                                      |
| Packing          | Normal packing,6 pcs into inner box, 72 pcs per carton                                                                                                                                                                                                                                                                                                             |
| Product Capacity | 500,000~1,000,000 pcs per month                                                                                                                                                                                                                                                                                                                                    |
| Delivery time    | Within 35 days after the sample and order confirmed                                                                                                                                                                                                                                                                                                                |
| Payment terms    | 30% deposit by T/T in advance and the balance against the copy of B/L                                                                                                                                                                                                                                                                                              |
| Shipment         | By sea, by air, by Express and your shipping agent is acceptable                                                                                                                                                                                                                                                                                                   |
| Product Features | <ol> <li>Machine made glass candle holders with color in bottom with high quality</li> <li>Suitable for used in hotel, home, etc.</li> <li>It is eco-friendly</li> <li>Meet FDA test &amp; CA 65 test</li> </ol>                                                                                                                                                   |
| For your choices | <ol> <li>Different designs and sizes for choice</li> <li>Any color painted, frost, electroplate, pattern laser carver processing</li> <li>Special package like shrink wrap, color gift box, white gift box etc.</li> <li>We have exclusive workers for quality control</li> <li>We have professional workshop and warehouse to ensure the delivery time</li> </ol> |