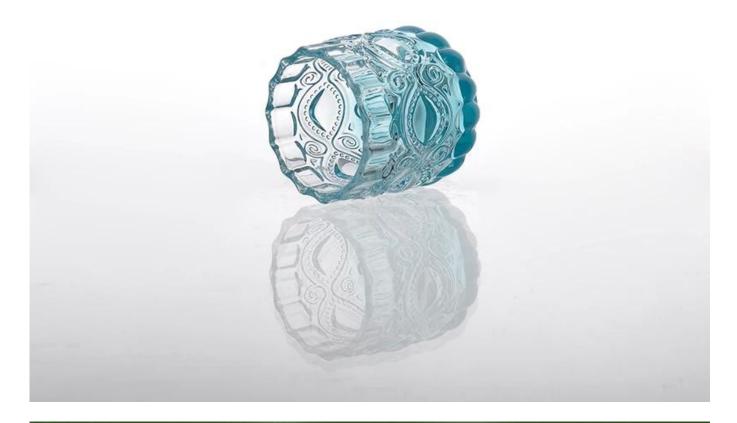

| 5 Prod           | uct Details Every day is sunny day                                                                                                                                                                                                                                                                                                                                 |
|------------------|--------------------------------------------------------------------------------------------------------------------------------------------------------------------------------------------------------------------------------------------------------------------------------------------------------------------------------------------------------------------|
| Item No.         | SG14122402                                                                                                                                                                                                                                                                                                                                                         |
| Material         | Hight white glass                                                                                                                                                                                                                                                                                                                                                  |
| Process          | Machine made                                                                                                                                                                                                                                                                                                                                                       |
| Samples time     | 1. 5 days if at exist shaped and size of glass                                                                                                                                                                                                                                                                                                                     |
|                  | 2. 15 days if need new shape or size of glass                                                                                                                                                                                                                                                                                                                      |
| Packing          | Normal packing,6 pcs into inner box, 72 pcs per carton                                                                                                                                                                                                                                                                                                             |
| Product Capacity | 500,000~1,000,000 pcs per month                                                                                                                                                                                                                                                                                                                                    |
| Delivery time    | Within 35 days after the sample and order confirmed                                                                                                                                                                                                                                                                                                                |
| Payment terms    | 30% deposit by T/T in advance and the balance against the copy of B/L                                                                                                                                                                                                                                                                                              |
| Shipment         | By sea, by air, by Express and your shipping agent is acceptable                                                                                                                                                                                                                                                                                                   |
| Product Features | <ol> <li>Machine made glass candle holders with color in bottom with high quality</li> <li>Suitable for used in hotel, home, etc.</li> <li>It is eco-friendly</li> <li>Meet FDA test &amp; CA 65 test</li> </ol>                                                                                                                                                   |
| For your choices | <ol> <li>Different designs and sizes for choice</li> <li>Any color painted, frost, electroplate, pattern laser carver processing</li> <li>Special package like shrink wrap, color gift box, white gift box etc.</li> <li>We have exclusive workers for quality control</li> <li>We have professional workshop and warehouse to ensure the delivery time</li> </ol> |