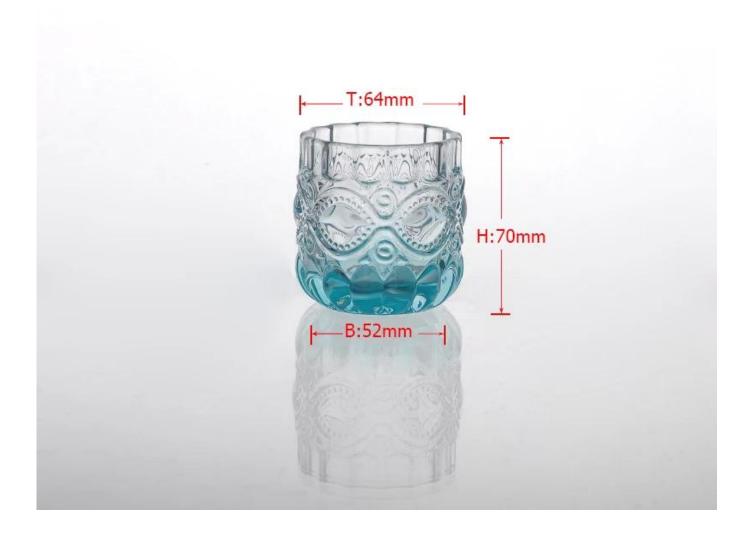

| 5 Prod           | uct Details Every day is sunny day                                                                                                                                                                                                                                                                                                                                 |
|------------------|--------------------------------------------------------------------------------------------------------------------------------------------------------------------------------------------------------------------------------------------------------------------------------------------------------------------------------------------------------------------|
| Item No.         | SG14122402                                                                                                                                                                                                                                                                                                                                                         |
| Material         | Hight white glass                                                                                                                                                                                                                                                                                                                                                  |
| Process          | Machine made                                                                                                                                                                                                                                                                                                                                                       |
| Samples time     | 1. 5 days if at exist shaped and size of glass                                                                                                                                                                                                                                                                                                                     |
|                  | 2. 15 days if need new shape or size of glass                                                                                                                                                                                                                                                                                                                      |
| Packing          | Normal packing,6 pcs into inner box, 72 pcs per carton                                                                                                                                                                                                                                                                                                             |
| Product Capacity | 500,000~1,000,000 pcs per month                                                                                                                                                                                                                                                                                                                                    |
| Delivery time    | Within 35 days after the sample and order confirmed                                                                                                                                                                                                                                                                                                                |
| Payment terms    | 30% deposit by T/T in advance and the balance against the copy of B/L                                                                                                                                                                                                                                                                                              |
| Shipment         | By sea, by air, by Express and your shipping agent is acceptable                                                                                                                                                                                                                                                                                                   |
| Product Features | <ol> <li>Machine made glass candle holders with color in bottom with high quality</li> <li>Suitable for used in hotel, home, etc.</li> <li>It is eco-friendly</li> <li>Meet FDA test &amp; CA 65 test</li> </ol>                                                                                                                                                   |
| For your choices | <ol> <li>Different designs and sizes for choice</li> <li>Any color painted, frost, electroplate, pattern laser carver processing</li> <li>Special package like shrink wrap, color gift box, white gift box etc.</li> <li>We have exclusive workers for quality control</li> <li>We have professional workshop and warehouse to ensure the delivery time</li> </ol> |